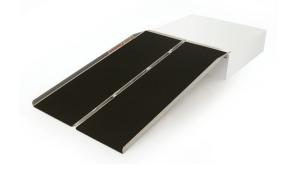

#### **Single-Fold Ramps**

Extra lightweight and engineered for amazing strength with durable welded construction. Sets up quickly and folds in half lengthwise to be carried like a suitcase with metal handle. Grooved aluminum finish provides slip-resistance. **Capacity: 600 lbs. Width: 30**"

| Part Number | Description                           | Weight  |  |
|-------------|---------------------------------------|---------|--|
| AR102       | 2' Single-Fold Ramp; Grooved Aluminum | 10 lbs. |  |
| AR103       | 3' Single-Fold Ramp; Grooved Aluminum | 15 lbs. |  |
| AR104       | 4' Single-Fold Ramp; Grooved Aluminum | 20 lbs. |  |
| AR105       | 5' Single-Fold Ramp; Grooved Aluminum | 24 lbs. |  |
| AR106       | 6' Single-Fold Ramp; Grooved Aluminum | 28 lbs. |  |
| AR107       | 7' Single-Fold Ramp; Grooved Aluminum | 34 lbs. |  |
| AR108       | 8' Single-Fold Ramp; Grooved Aluminum | 46 lbs. |  |