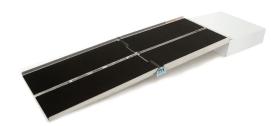

# **Multi-Fold Ramps**

One of the most versatile access ramps available. Ramp can be separated into two pieces for easy carrying; each piece folds in half and secures with Velcro to be carried by the metal handle like a suitcase.

Patented hinge design provides easy operation and eliminates pinch points while adding strength. Anti-slip, high traction surface on aluminum. Built-in extended hook ensures full 800 lbs. capacity. Includes safe-slope level.

| Part Number | Description                        | Weight                  |
|-------------|------------------------------------|-------------------------|
| AR306       | 6' Multi-Fold Ramp; Traction Tape  | 35 lbs. ea (2 sections) |
| AR307       | 7' Multi-Fold Ramp; Traction Tape  | 39 lbs. ea (2 sections) |
| AR308       | 8' Multi-Fold Ramp; Traction Tape  | 52 lbs. ea (2 sections) |
| AR310       | 10' Multi-Fold Ramp; Traction Tape | 63 lbs. ea (2 sections) |
| AR312       | 12' Multi-Fold Ramp; Traction Tape | 73 lbs. ea (2 sections) |