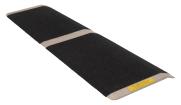

## **Aluminum Threshold Ramps**

Lightweight aluminum ramp improves access over almost any doorway threshold with a range of sizes that simplify entrance over thresholds from ¼" to 4." Pre-punched holes at the top of each ramp make installation quick and easy. 3-year warranty. **Capacity: 600 lbs. Width: 32"** 

| Part Number | Description                              | Weight  |
|-------------|------------------------------------------|---------|
| AR808       | 8" L X 32" W Threshold Height ¼" - ½"    | 3 lbs.  |
| AR810       | 10" L X 32" W Threshold Height ½" - ¾"   | 4 lbs.  |
| AR812       | 12" L X 32" W Threshold Height ¾" - 1 ½" | 5 lbs.  |
| AR816       | 16" L X 32" W Threshold Height 1 ½" - 2" | 6 lbs.  |
| AR824       | 24" L X 32" W Threshold Height 2" - 4"   | 12 lbs. |