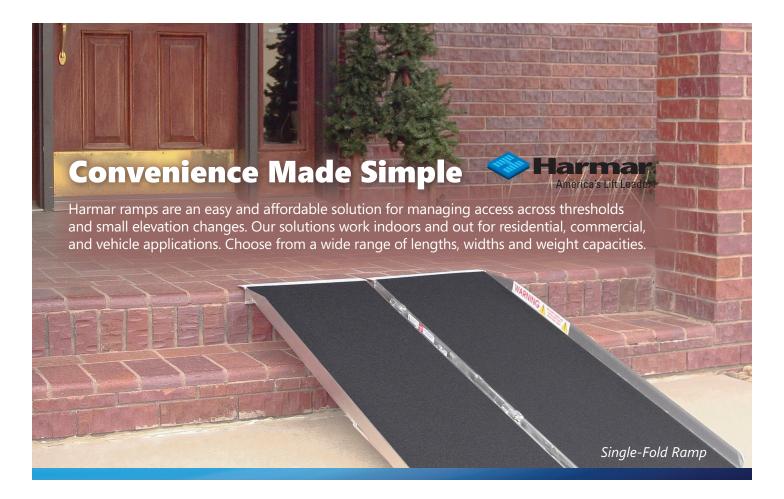

#### **Single-Fold Ramps**

Extra lightweight and engineered for amazing strength with durable welded construction. Sets up quickly and folds in half lengthwise to be carried like a suitcase with metal handle. Grooved aluminum finish provides slip-resistance. **Capacity: 600 lbs. Width: 30**"

| Part Number | Description                           | Weight  |  |
|-------------|---------------------------------------|---------|--|
| AR102       | 2' Single-Fold Ramp; Grooved Aluminum | 10 lbs. |  |
| AR103       | 3' Single-Fold Ramp; Grooved Aluminum | 15 lbs. |  |
| AR104       | 4' Single-Fold Ramp; Grooved Aluminum | 20 lbs. |  |
| AR105       | 5' Single-Fold Ramp; Grooved Aluminum | 24 lbs. |  |
| AR106       | 6' Single-Fold Ramp; Grooved Aluminum | 28 lbs. |  |
| AR107       | 7' Single-Fold Ramp; Grooved Aluminum | 34 lbs. |  |
| AR108       | 8' Single-Fold Ramp; Grooved Aluminum | 46 lbs. |  |