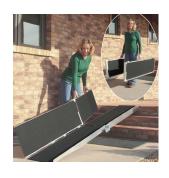

# **Multi-Fold Ramps**

One of the most versatile access ramps available. Ramp can be separated into two pieces for easy carrying; each piece folds in half and secures with Velcro to be carried by the metal handle like a suitcase.

Patented hinge design provides easy operation and eliminates pinch points while adding strength. Anti-slip, high traction surface on aluminum. Built-in extended hook ensures full 800 lbs. capacity. Includes safe-slope level.

| Part Number | Description                        | Weight                  |
|-------------|------------------------------------|-------------------------|
| AR306       | 6' Multi-Fold Ramp; Traction Tape  | 35 lbs. ea (2 sections) |
| AR307       | 7' Multi-Fold Ramp; Traction Tape  | 39 lbs. ea (2 sections) |
| AR308       | 8' Multi-Fold Ramp; Traction Tape  | 52 lbs. ea (2 sections) |
| AR310       | 10' Multi-Fold Ramp; Traction Tape | 63 lbs. ea (2 sections) |
| AR312       | 12' Multi-Fold Ramp; Traction Tape | 73 lbs. ea (2 sections) |