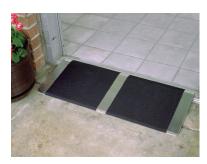

## **Rubber Threshold Ramps**

A simple solution smoothes uneven door thresholds; easily portable to be used in different areas. 1-year warranty. **Capacity: 850 lbs.** 

| Part Number | Description                       | Weight  |
|-------------|-----------------------------------|---------|
| AR201       | 1.5" Tall Threshold Ramp (Rubber) | 14 lbs. |
| AR202       | 2.5" Tall Threshold Ramp (Rubber) | 40 lbs. |