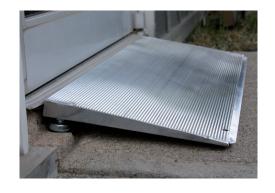

## **Aluminum Threshold Ramps**

Lightweight aluminum ramp improves access over almost any doorway threshold with a range of sizes that simplify entrance over thresholds from ¼" to 4." Pre-punched holes at the top of each ramp make installation quick and easy. 3-year warranty. **Capacity: 600 lbs. Width: 32"** 

| Part Number | Description                              | Weight  |
|-------------|------------------------------------------|---------|
| AR808       | 8" L X 32" W Threshold Height ¼" - ½"    | 3 lbs.  |
| AR810       | 10" L X 32" W Threshold Height ½" - ¾"   | 4 lbs.  |
| AR812       | 12" L X 32" W Threshold Height ¾" - 1 ½" | 5 lbs.  |
| AR816       | 16" L X 32" W Threshold Height 1 ½" - 2" | 6 lbs.  |
| AR824       | 24" L X 32" W Threshold Height 2" - 4"   | 12 lbs. |