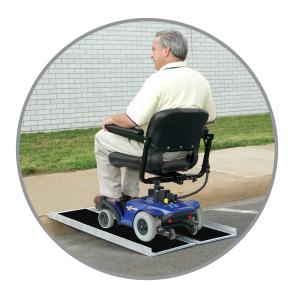

Single-Fold Ramps from Pride® Lifts and Ramps offer a reliable solution for transitioning curbs, thresholds and other obstacles. They are available in several different lengths and can accommodate a weight capacity of 272 kg (600 lbs.). Plus, lightweight Single-Fold Ramps are easily portable, making them ideal for home and travel.

## **FEATURES**

- 272 kg (600 lbs.) weight capacity
- · Lightweight & portable
- Integrated, high-traction surface
- Comprehensive product line
- · Competitively priced
- 75 cm (29.5") wide
- Available in: 61 cm, 91 cm, 122 cm, 152 cm and 183 cm (2', 3', 4', 5' and 6')