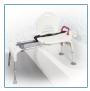

## HCPCS:

FIGURE A

FIGURE B

IGURE C

FIGURE D

- Transfer Bench slides left and right along frame for easy entry into and out of tub
- Seat height adjusts in ½" increments
- Folds flat for transport and storage (Figure A)
- Comes standard with removable soap dish (Figure B)
- Comes with safety net to catch dropped personal items and prevent bending
- Comes with seat belt for added safety
- Retail packaged (Figure D)
- Made using recycled materials