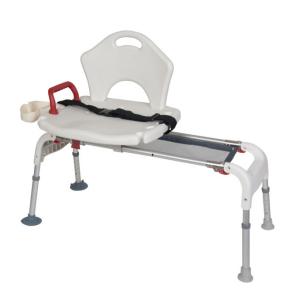

## **Folding Universal Sliding Transfer Bench**

## HCPCS:

FIGURE A

FIGURE B

IGURE C

FIGURE D

- Transfer Bench slides left and right along frame for easy entry into and out of tub
- Seat height adjusts in ½" increments
- Folds flat for transport and storage (Figure A)
- Comes standard with removable soap dish (Figure B)
- Comes with safety net to catch dropped personal items and prevent bending
- Comes with seat belt for added safety
- Retail packaged (Figure D)
- Made using recycled materials

| PRODUCTS               | Description                              |
|------------------------|------------------------------------------|
| RTL12075               | Sliding Shower Chair w/Soap Box,1EA,2/CS |
| SPECIFICATIONS         | Description                              |
| Carton Shipping Weight | 38 lbs.                                  |
| Height                 | 21" - 25"                                |
| Seat Dimensions        | 22.5" (W) x 18.5" (D)                    |
| Warranty               | Limited Lifetime                         |
| Weight                 | 16 lbs.                                  |
| Weight Capacity        | 300 lbs                                  |
| ACCESSORIES            | Description                              |
| 12075-A                | Arm,RTL12075,1ea, EA                     |