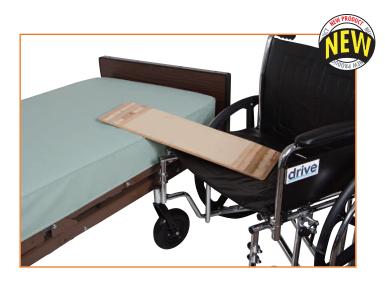

# **Bariatric Transfer Board**

# RTL7048 2/cs FEATURES:

- For ease of transferring to and from a wheelchair.
- Made of sturdy Baltic birch with a clear lacquer finish.
- Ends tapered, corners rounded.
  Slightly beveled on each end.
- Weight Capacity 600 lbs.
- Size: 29" x 9.5".
- Limited 6 Month Warranty.