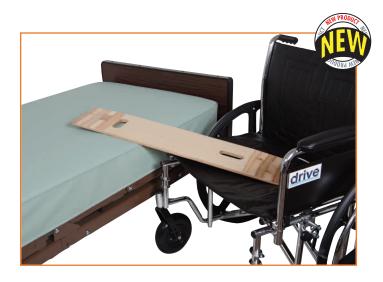

# Bariatric Transfer Board With Hand Holes

RTL7047 2/cs

#### **FEATURES:**

- For ease of transferring to and from a wheelchair.
- Two cut-out handles provide additional maneuverability.
- Made of sturdy Baltic birch with a clear lacquer finish.
- Ends tapered, corners rounded.
  Slightly beveled on each end.
- Weight Capacity 600 lbs.
- Size: 35" x 8".
- Limited 6 Month Warranty.