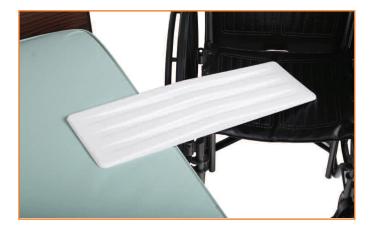

### **Plastic Transfer Board**

RTL6046 5/cs

#### **FEATURES:**

- For ease of transferring to and from a wheelchair.
- Made of plastic, this board is lighter weight than comparably sized wood transfer boards.
- Weight Capacity 250 lbs.
- Size: 27" x 8".
- Limited 6 Month Warranty.