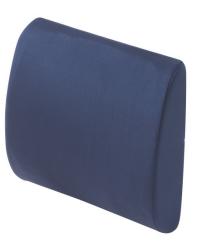

## **Compressed Lumbar Cushion**

HCPCS:

- Transforms an ordinary chair by providing ergonomic comfort and back support
- Ideal for those who spend extended periods sitting
- Subtle contour promotes proper posture while offering support and minimizing back pain
- Attached strap helps keep cushion securely in place
- Great for home, office and traveleven in the car
- Cushion automatically expands to full size when removed from packaging
- Comfortable and durable foam construction
- Removable, machine-washable cover

| PRODUCTS<br>RTL1493COM | Description<br>Compressed lumbar cush 13.5x13x4,1/ea |  |
|------------------------|------------------------------------------------------|--|
|                        |                                                      |  |
| SPECIFICATIONS         | Description                                          |  |
| Cover Material         | Cloth Knit                                           |  |
| Warranty               | 1 Year Limited                                       |  |