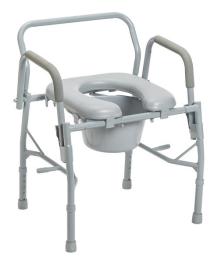

## Deluxe Steel Drop-Arm Commode with Padded Seat

HCPCS: E0165

FIGURE F

FIGURE E

FIGURE G

FIGURE H

- Easy-to-assemble without tools in 4 easy steps (Figure A D)
- Padded open front vinyl toilet seat
- Easy-to-release drop-arm mechanism allows for safe lateral patient transfers to and from commode
- Easy-to-clean gray powder-coated steel finish
- Padded armrests and back provide extra comfort and support
- Comes with 12 qt commode bucket with carry handle and splash shield
- Made using recycled materials

| PRODUCTS               | Description                                |
|------------------------|--------------------------------------------|
| 11125PSKD-1            | Commode,DropArm,Padded Seat,KD,1/cs        |
| SPECIFICATIONS         | Description                                |
| Carton Shipping Weight | 23 lbs.                                    |
| Height                 | 19" - 23"                                  |
| Seat Dimensions        | 15.25" (W) x 16.75" (D)                    |
| Warranty               | Limited Lifetime                           |
| Weight                 | 21 lbs.                                    |
| Weight Capacity        | 300 lbs                                    |
| Width                  | 19" between arms   23.75" Outside          |
| PARTS                  | Description                                |
| 11125PSKD-AL           | LeftArmWithReleaseLever11125PSKD,1ea, EA   |
| 11125L                 | Replacement leg, 11125,1/ea, EA            |
| 12002PB                | Push Button for Bath Bench,Walker,1/ea, EA |
| 11125PSKD-B            | Back for 11125PSKD, 1/ea, EA               |