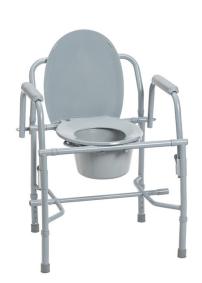

## **Deluxe Steel Drop-Arm Commode**

HCPCS: E0165

FIGURE A

FIGURE B

FIGURE C

FIGURE D

FIGURE E

FIGURE F

FIGURE G

- Easy-to-assemble frame
- Easy-to-release drop-arm mechanism allows for safe lateral patient transfers to and from commode
- Durable plastic snap-on seat and lid
- Easy-to-clean gray powder-coated steel finish
- Plastic armrests and back provide extra comfort and support
- Comes with 7 qt commode bucket with carry handle and splash shield
- Made using recycled materials