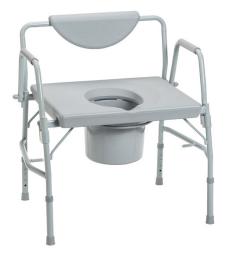

## Deluxe Bariatric Drop-Arm Commode

HCPCS: E0168

**FIGURE D** 

FIGURE F **FIGURE E** 

- · Easy-to-release arm mechanism allows for safe lateral patient transfers to and from commode
- Durable, heavy-duty, gray powder-coated steel tubing is sturdy and easy-to-maintain
- Large, durable snap-on seat
- Padded armrests provide comfort and stability
- Pail easily slides in from the front of the commode
- Comes complete with 12 qt commode bucket and cover that removes from front
- Weight Capacity 1000 lbs
- Made using recycled materials