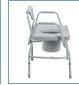

## Deluxe Bariatric Drop-Arm Commode

HCPCS: E0168

**FIGURE D** 

FIGURE F **FIGURE E** 

- · Easy-to-release arm mechanism allows for safe lateral patient transfers to and from commode
- Durable, heavy-duty, gray powder-coated steel tubing is sturdy and easy-to-maintain
- Large, durable snap-on seat
- Padded armrests provide comfort and stability
- Pail easily slides in from the front of the commode
- Comes complete with 12 qt commode bucket and cover that removes from front
- Weight Capacity 1000 lbs
- Made using recycled materials