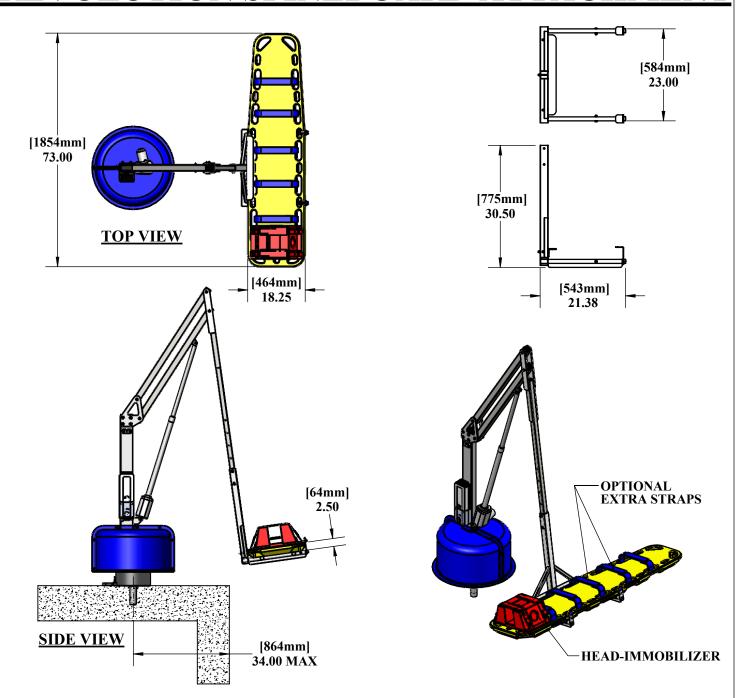

## **REVOLUTION SPINEBOARD ATTACHMENT**

THE REVOLUTION LIFT CAN BE PURCHASED WITH AN OPTIONAL SPINEBOARD ATTACHMENT (WITH SPINEBOARD) FOR ADDITIONAL FUNCTIONALITY. THE SPINEBOARD ATTACHMENT WILL WORK IN BOTH ABOVE-GROUND AND IN-GROUND CONFIGURATIONS, AND WILL ALSO CLEAR A 34" [864mm] SPA WALL WITH THE STANDARD SEAT-ARM. WITH THE OPTIONAL SPA SEAT-ARM THE SPINEBOARD ATTACHMENT WILL CLEAR A 48" [1219mm] WALL. THE SPINEBOARD MEASURES 73" [1854mm] LONG BY 18-1/4" [464mm] WIDE BY 2-1/2" [64mm] THICK, AND IS MADE OF ROTATIONALLY MOLDED LLDPE. THE ATTACHMENT IS MADE OF TYPE 304 STAINLESS STEEL, AND IS POLYESTER POWDER COATED.

\*NOTE: WHEN USING THIS ATTACHMENT WITH A REVOLUTION LIFT, THE LIFT IS DE-RATED TO 350 POUNDS FOR THE STANDARD REVOLUTION AND 300 POUNDS FOR THE DEEP DRAFT REVOLUTION!

9889 GARRY MORE LANE MISSOULA, MT 59808 (406) 549-0769 FAX (406) 549-2602