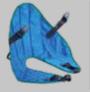

ffice.





Lifts people onto the standard car seat in virtually any make or model of vehicle





Simple to install, assemble and operate





No extra lifting required





Can lift up to 330lbs





Can be used in and around the home with the Autochair Smartbase, ask for details















## How the Milford Person Lift works















Press the up button and then guide the person into the car

se

4 Unclip the sling and stow the lift ready for travel

## Why thousands of people choose the **Milford Person Lift**

- Can be used for the drivers' seat, or for front and rear seat passengers
- Simple and easy to operate
- Easily transferred to your next vehicle
- Lifting capacity of 330lbs
- Manufactured in the UK
- XS-XL slings sizes available

Dealer Details



## Sling options









Standard

Double amputee

Fur lined

Mesh