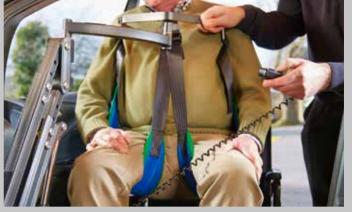

## How the Milford Person Lift works

Press the up button and then guide the person into the car

se

4 Unclip the sling and stow the lift ready for travel