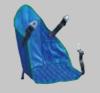

ice.





Lifts people onto the standard car seat in virtually any make or model of vehicle





Simple to install, assemble and operate





No extra lifting required





Can lift up to 330lbs





Can be used in and around the home with the Autochair Smartbase, ask for details















## How the Milford Person Lift works















Press the up button and then guide the person into the car

se

4 Unclip the sling and stow the lift ready for travel

## Why thousands of people choose the **Milford Person Lift**

- Can be used for the drivers' seat, or for front and rear seat passengers
- Simple and easy to operate
- Easily transferred to your next vehicle
- Lifting capacity of 330lbs
- Manufactured in the UK
- XS-XL slings sizes available

Dealer Details



## Sling options









Standard

Double amputee

Fur lined

Mesh