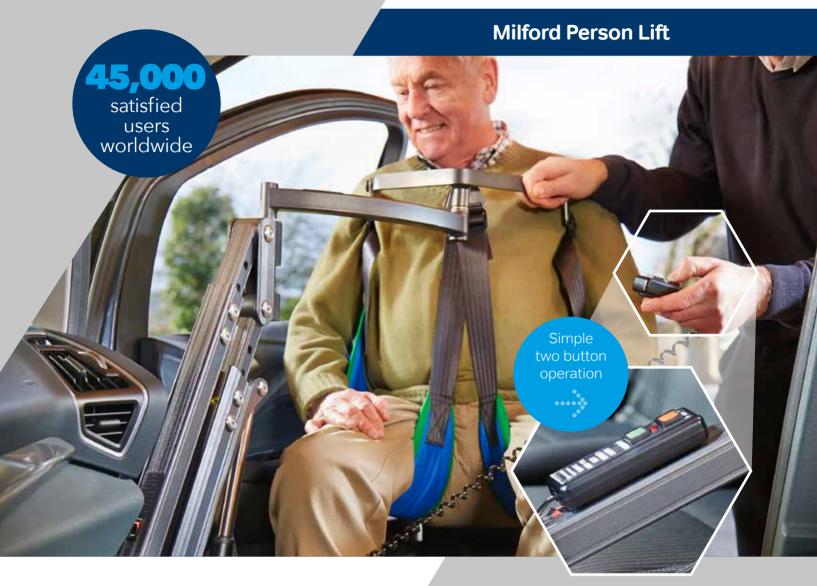

## Get yourself mobile with the Milford Person Lift

The Milford Person Lift is designed to smoothly transfer users from a wheelchair directly into a standard car seat, meaning there's no need to change your vehicle. Strong, versatile and easy to detach when not in use, the Milford Person Lift can also be used with the Smartbase for use in the home, on holiday or even in the office.

Lifts people onto the standard car seat in virtually any make or model of vehicle

Simple to install, assemble and operate

No extra lifting required

Can lift up to 330lbs

Can be used in and around the home with the Autochair Smartbase, ask for details

## How the Milford Person Lift works

Press the up button and then guide the person into the car

se

4 Unclip the sling and stow the lift ready for travel