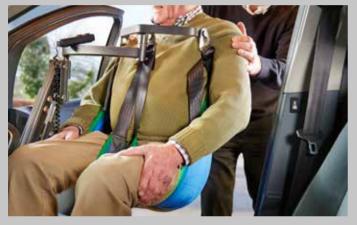

## How the Milford Person Lift works

Press the up button and then guide the person into the car

se

4 Unclip the sling and stow the lift ready for travel