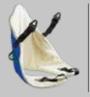

e.





Lifts people onto the standard car seat in virtually any make or model of vehicle





Simple to install, assemble and operate





No extra lifting required





Can lift up to 330lbs





Can be used in and around the home with the Autochair Smartbase, ask for details















## How the Milford Person Lift works















Press the up button and then guide the person into the car

se

4 Unclip the sling and stow the lift ready for travel

## Why thousands of people choose the **Milford Person Lift**

- Can be used for the drivers' seat, or for front and rear seat passengers
- Simple and easy to operate
- Easily transferred to your next vehicle
- Lifting capacity of 330lbs
- Manufactured in the UK
- XS-XL slings sizes available

Dealer Details



## Sling options









Standard

Double amputee

Fur lined

Mesh