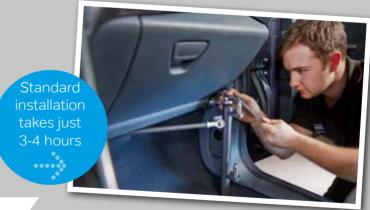

## How the Milford Person Lift works

Press the up button and then guide the person into the car

se

4 Unclip the sling and stow the lift ready for travel