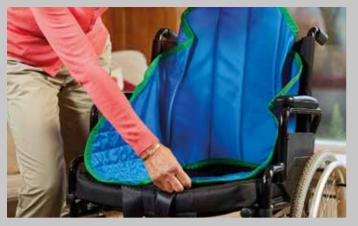

## Get yourself mobile with the Milford Person Lift

The Milford Person Lift is designed to smoothly transfer users from a wheelchair directly into a standard car seat, meaning there's no need to change your vehicle. Strong, versatile and easy to detach when not in use, the Milford Person Lift can also be used with the Smartbase for use in the home, on holiday or even in the office.





Lifts people onto the standard car seat in virtually any make or model of vehicle





Simple to install, assemble and operate





No extra lifting required





Can lift up to 330lbs





Can be used in and around the home with the Autochair Smartbase, ask for details















## How the Milford Person Lift works















Press the up button and then guide the person into the car

se

4 Unclip the sling and stow the lift ready for travel

## Why thousands of people choose the **Milford Person Lift**

- Can be used for the drivers' seat, or for front and rear seat passengers
- Simple and easy to operate
- Easily transferred to your next vehicle
- Lifting capacity of 330lbs
- Manufactured in the UK
- XS-XL slings sizes available

Dealer Details



## Sling options









Standard

Double amputee

Fur lined

Mesh