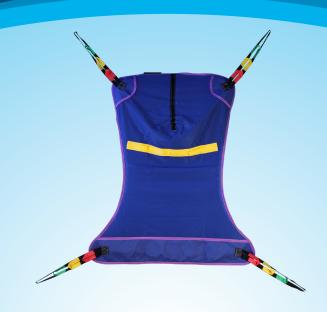

## **Full Body Mesh Slings**

| ITEM#          | DESCRIPTION              |
|----------------|--------------------------|
| 30110          | Mesh full body: medium   |
| Medium         | 600 lb. weight capacity  |
| 30111          | Mesh full body: large    |
| <i>Large</i>   | 600 lb. weight capacity  |
| 30124          | Mesh full body: X-large  |
| <i>X-Large</i> | 600 lb. weight capacity  |
| 30118          | Mesh full body: XX-large |
| XX-Large       | 600 lb. weight capacity  |