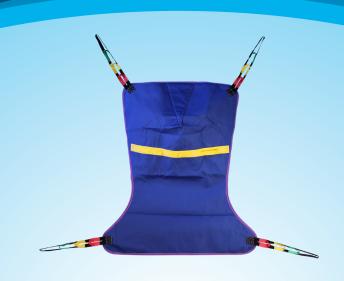

## **Full Body Solid Slings**

| ITEM#           | DESCRIPTION                                            |
|-----------------|--------------------------------------------------------|
| 30112<br>Medium | Solid fabric full body: medium 600 lb. weight capacity |
| 30113           | Solid fabric full body: large                          |
| <i>Large</i>    | 600 lb. weight capacity                                |
| 30117           | Solid fabric full body: X-large                        |
| <i>X-Larg</i> e | 600 lb. weight capacity                                |
| 30123           | Solid fabric full body: XX-large                       |
| <i>XX-Large</i> | 600 lb. weight capacity                                |