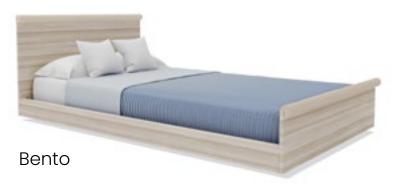

fe™ braking system



Handset







42" width adjustment



Built-in length extension

# Ultimate flexibility

Everything you need in just one bed. Built-in adjustability gives the option to vary dimensions and a wide range of universal accessories allows you to utilize your assets fully, even when the profile of your resident changes. Combined with less risk of downtime, streamlined procurement and reduced training needs, the Empresa bed deserves a closer look.

And clinical functionality supports nursing care when needed, with full height adjustment for caregiver safety – all packaged in a choice of eye-catching and customized designs to help showcase your home.

Making life simpler.

"Details are not details; they make the product"

Charles Eames, designer



# Wood designs















# Upholstered designs













## Wood finishes



Vicenza Oak H3157



Black-Brown Thermo Oak H1199



Locarno Cherry H1636



Grey-Beige Bamenda H1115



Natural Lancaster Oak H3368



Grey-Beige Tossini Elm H1210



Lincoln Walnut H1714



Brown Fineline Metallic H3192



Lissa Oak R20034



Brown Tossini Elm H1212



Polar Aland Pine H3433



Anthracite Fineline Metallic H3190



Tobacco Gladstone Oak H3325



Natural Dijon Walnut H3734



Bavarian Beech H1511



Sand Orleans Oak H1377





## Technical specification

| Overell aimensions (Arc headboard)  Mattress size standard width Mattress size with width extension Mattress size with width extension Mattress size with length extension Mattress size with length extension  Mattress platform height  UniSofe braking system  2 se