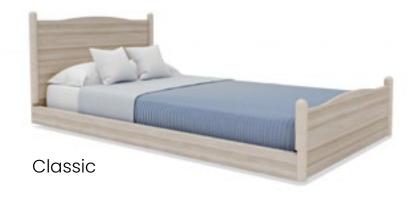

Safe™ braking system



Handset







42" width adjustment



Built-in length extension

# Ultimate flexibility

Everything you need in just one bed. Built-in adjustability gives the option to vary dimensions and a wide range of universal accessories allows you to utilize your assets fully, even when the profile of your resident changes. Combined with less risk of downtime, streamlined procurement and reduced training needs, the Empresa bed deserves a closer look.

And clinical functionality supports nursing care when needed, with full height adjustment for caregiver safety – all packaged in a choice of eye-catching and customized designs to help showcase your home.

Making life simpler.

"Details are not details; they make the product"

Charles Eames, designer



# Wood designs















# Upholstered designs













## Wood finishes



Vicenza Oak H3157



Black-Brown Thermo Oak H1199



Locarno Cherry H1636



Grey-Beige Bamenda H1115



Natural Lancaster Oak H3368



Grey-Beige Tossini Elm H1210



Lincoln Walnut H1714



Brown Fineline Metallic H3192



Lissa Oak R20034



Brown Tossini Elm H1212



Polar Aland Pine H3433



Anthracite Fineline Metallic H3190



Tobacco Gladstone Oak H3325



Natural Dijon Walnut H3734



Bavarian Beech H1511



Sand Orleans Oak H1377





## Technical specification

| Overell aimensions (Arc headboard)  Mattress size standard width Mattress size with width extension Mattress size with width extension Mattress size with length extension Mattress size with length extension  Mattress platform height  UniSofe braking system  2