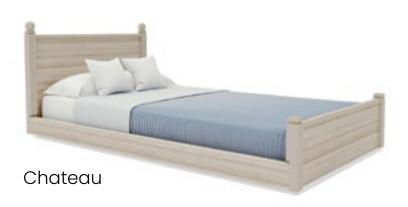

UniSafe™ braking system



Handset







42" width adjustment



Built-in length extension

# Ultimate flexibility

Everything you need in just one bed. Built-in adjustability gives the option to vary dimensions and a wide range of universal accessories allows you to utilize your assets fully, even when the profile of your resident changes. Combined with less risk of downtime, streamlined procurement and reduced training needs, the Empresa bed deserves a closer look.

And clinical functionality supports nursing care when needed, with full height adjustment for caregiver safety – all packaged in a choice of eye-catching and customized designs to help showcase your home.

Making life simpler.

"Details are not details; they make the product"

Charles Eames, designer



# Wood designs















# Upholstered designs













## Wood finishes



Vicenza Oak H3157



Black-Brown Thermo Oak H1199



Locarno Cherry H1636



Grey-Beige Bamenda H1115



Natural Lancaster Oak H3368



Grey-Beige Tossini Elm H1210



Lincoln Walnut H1714



Brown Fineline Metallic H3192



Lissa Oak R20034



Brown Tossini Elm H1212



Polar Aland Pine H3433



Anthracite Fineline Metallic H3190



Tobacco Gladstone Oak H3325



Natural Dijon Walnut H3734



Bavarian Beech H1511



Sand Orleans Oak H1377





## Technical specification

| Overell aimensions (Arc headboard)  Mattress size standard width Mattress size with width extension Mattress size with width extension Mattress size with length extension Mattress size with length extension  Mattress platform height  UniSofe braking syst