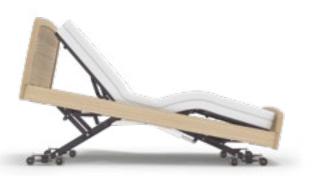

## Ergonomic handling

A comfortable to hold handset with a simple one-touch operation, activates pre-programmed care and comfort positions, as well as other profiling options. And with safety top of mind too, there is a lockout function to prevent unauthorized and inadvertent use, and an auto safety stop, inhibiting the bed from being lowered to below 8". A double-button press is needed to lower the bed to the floor.

Helping ensure effortless maneuverability and even greater levels of safety, the Empresa bed also comes equipped with eight castors and our UniSafe™ braking system. Moving the bed around the room couldn't be easier and it takes only a single press of a pedal to secure each set of brakes.

Putting you in control.

Care position

Comfort position

UniSafe™ braking system

Handset

42" width adjustment

Built-in length extension