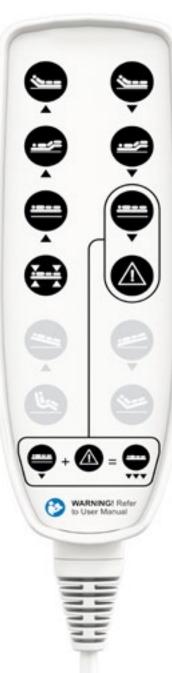

## Ergonomic handling

A comfortable to hold handset with a simple one-touch operation, activates pre-programmed care and comfort positions, as well as other profiling options. And with safety top of mind too, there is a lockout function to prevent unauthorized and inadvertent use, and an auto safety stop, inhibiting the bed from being lowered to below 8". A double-button press is needed to lower the bed to the floor.

Putting you in control.

Care position

Comfort position

UniSafe™ braking system

Handset

42" width adjustment

Built-in length extension