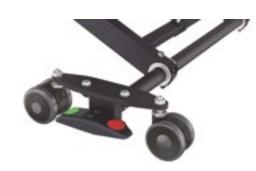

Helping ensure effortless maneuverability and even greater levels of safety, the Empresa bed also comes equipped with eight castors and our UniSafe™ braking system. Moving the bed around the room couldn't be easier and it takes only a single press of a pedal to secure each set of brakes.

Putting you in control.

Care position

Comfort position

UniSafe™ braking system

Handset

42" width adjustment

Built-in length extension