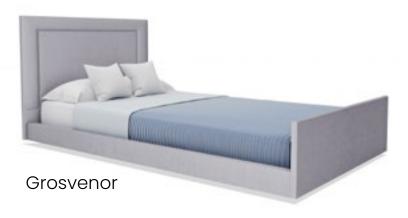

42" width adjustment



Built-in length extension

# Ultimate flexibility

Everything you need in just one bed. Built-in adjustability gives the option to vary dimensions and a wide range of universal accessories allows you to utilize your assets fully, even when the profile of your resident changes. Combined with less risk of downtime, streamlined procurement and reduced training needs, the Empresa bed deserves a closer look.

And clinical functionality supports nursing care when needed, with full height adjustment for caregiver safety – all packaged in a choice of eye-catching and customized designs to help showcase your home.

Making life simpler.

"Details are not details; they make the product"

Charles Eames, designer



# Wood designs















# Upholstered designs













## Wood finishes



Vicenza Oak H3157



Black-Brown Thermo Oak H1199



Locarno Cherry H1636



Grey-Beige Bamenda H1115



Natural Lancaster Oak H3368



Grey-Beige Tossini Elm H1210



Lincoln Walnut H1714



Brown Fineline Metallic H3192



Lissa Oak R20034



Brown Tossini Elm H1212



Polar Aland Pine H3433



Anthracite Fineline Metallic H3190



Tobacco Gladstone Oak H3325



Natural Dijon Walnut H3734



Bavarian Beech H1511



Sand Orleans Oak H1377





## Technical specification

| Overell aimensions (Arc headboard)  Mattress size standard width Mattress size with width extension Mattress size with width extension Mattress size with length extension Mattress size with length extension  Mattress platform height  UniSofe braking system  2 sets of brakes, each secure 4 costors