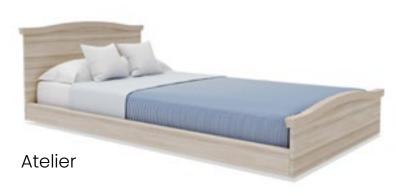

niSafe™ braking system



Handset







42" width adjustment



Built-in length extension

# Ultimate flexibility

Everything you need in just one bed. Built-in adjustability gives the option to vary dimensions and a wide range of universal accessories allows you to utilize your assets fully, even when the profile of your resident changes. Combined with less risk of downtime, streamlined procurement and reduced training needs, the Empresa bed deserves a closer look.

And clinical functionality supports nursing care when needed, with full height adjustment for caregiver safety – all packaged in a choice of eye-catching and customized designs to help showcase your home.

Making life simpler.

"Details are not details; they make the product"

Charles Eames, designer



# Wood designs















# Upholstered designs













## Wood finishes



Vicenza Oak H3157



Black-Brown Thermo Oak H1199



Locarno Cherry H1636



Grey-Beige Bamenda H1115



Natural Lancaster Oak H3368



Grey-Beige Tossini Elm H1210



Lincoln Walnut H1714



Brown Fineline Metallic H3192



Lissa Oak R20034



Brown Tossini Elm H1212



Polar Aland Pine H3433



Anthracite Fineline Metallic H3190



Tobacco Gladstone Oak H3325



Natural Dijon Walnut H3734



Bavarian Beech H1511



Sand Orleans Oak H1377





## Technical specification

| Overell aimensions (Arc headboard)  Mattress size standard width Mattress size with width extension Mattress size with width extension Mattress size with length extension Mattress size with length extension  Mattress platform height  UniSofe braking system