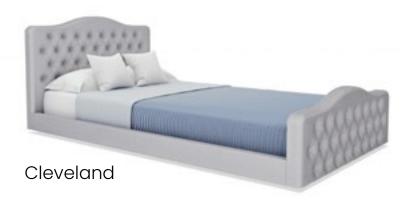

42" width adjustment



Built-in length extension

# Ultimate flexibility

Everything you need in just one bed. Built-in adjustability gives the option to vary dimensions and a wide range of universal accessories allows you to utilize your assets fully, even when the profile of your resident changes. Combined with less risk of downtime, streamlined procurement and reduced training needs, the Empresa bed deserves a closer look.

And clinical functionality supports nursing care when needed, with full height adjustment for caregiver safety – all packaged in a choice of eye-catching and customized designs to help showcase your home.

Making life simpler.

"Details are not details; they make the product"

Charles Eames, designer



# Wood designs















# Upholstered designs













## Wood finishes



Vicenza Oak H3157



Black-Brown Thermo Oak H1199



Locarno Cherry H1636



Grey-Beige Bamenda H1115



Natural Lancaster Oak H3368



Grey-Beige Tossini Elm H1210



Lincoln Walnut H1714



Brown Fineline Metallic H3192



Lissa Oak R20034



Brown Tossini Elm H1212



Polar Aland Pine H3433



Anthracite Fineline Metallic H3190



Tobacco Gladstone Oak H3325



Natural Dijon Walnut H3734



Bavarian Beech H1511



Sand Orleans Oak H1377





## Technical specification

| Overell aimensions (Arc headboard)  Mattress size standard width Mattress size with width extension Mattress size with width extension Mattress size with length extension Mattress size with length extension  Mattress platform height  UniSofe braking system  2 sets of brakes, each secure 4 costo