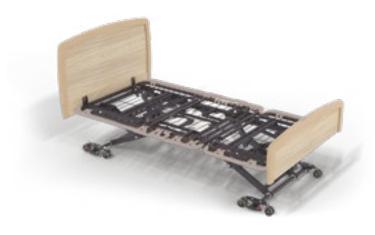

## Your story

At last, a bed which is a true all-rounder, combining your clinical, operational and design must-haves.

Your choice of nursing bed doesn't have to be a compromise. Even with the diverse demands of clinical care, staff and resident safety, robustness and stylish design – we've managed to bring these all together in our new Empresa™ bed.

A bed for all.

# Ultimate flexibility

Everything you need in just one bed. Built-in adjustability gives the option to vary dimensions and a wide range of universal accessories allows you to utilize your assets fully, even when the profile of your resident changes. Combined with less risk of downtime, streamlined procurement and reduced training needs, the Empresa bed deserves a closer look.