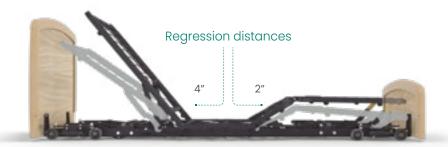

BodyMove regression distance

### Exceptional care

Caregiving is now complemented by the introduction of our dynamic BodyMove™ system, helping form part of your first line of defense against tissue damage.

When moving from a supine to sitting position in bed, the body naturally lengthens. Empresa's BodyMove auto-regression feature accommodates this change, so not only does it help with pressure distribution, it helps improve comfort too. With all essential clinical features to aid safe nursing and residents' independence, the Empresa bed has people at the heart of its design.

Test results showed a 23% reduction in average pressure over the sacral area with the Empresa BodyMove technology, when compared to a standard nursing bed.<sup>3</sup>

"Good design can make the world of difference to how a resident, carer or relative will feel..."