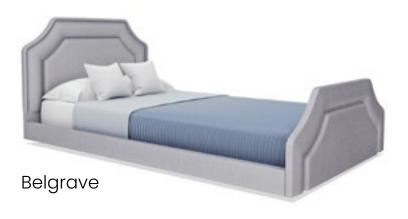

42" width adjustment



Built-in length extension

# Ultimate flexibility

Everything you need in just one bed. Built-in adjustability gives the option to vary dimensions and a wide range of universal accessories allows you to utilize your assets fully, even when the profile of your resident changes. Combined with less risk of downtime, streamlined procurement and reduced training needs, the Empresa bed deserves a closer look.

And clinical functionality supports nursing care when needed, with full height adjustment for caregiver safety – all packaged in a choice of eye-catching and customized designs to help showcase your home.

Making life simpler.

"Details are not details; they make the product"

Charles Eames, designer



# Wood designs















# Upholstered designs













## Wood finishes



Vicenza Oak H3157



Black-Brown Thermo Oak H1199



Locarno Cherry H1636



Grey-Beige Bamenda H1115



Natural Lancaster Oak H3368



Grey-Beige Tossini Elm H1210



Lincoln Walnut H1714



Brown Fineline Metallic H3192



Lissa Oak R20034



Brown Tossini Elm H1212



Polar Aland Pine H3433



Anthracite Fineline Metallic H3190



Tobacco Gladstone Oak H3325



Natural Dijon Walnut H3734



Bavarian Beech H1511



Sand Orleans Oak H1377





## Technical specification

| Overell aimensions (Arc headboard)  Mattress size standard width Mattress size with width extension Mattress size with width extension Mattress size with length extension Mattress size with length extension  Mattress platform height  UniSofe braking system  2 sets of brakes, each secure 4 cos