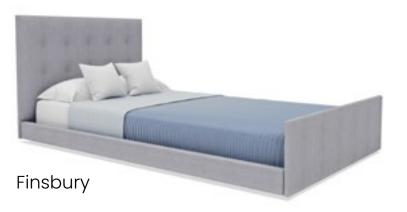

42" width adjustment



Built-in length extension

# Ultimate flexibility

Everything you need in just one bed. Built-in adjustability gives the option to vary dimensions and a wide range of universal accessories allows you to utilize your assets fully, even when the profile of your resident changes. Combined with less risk of downtime, streamlined procurement and reduced training needs, the Empresa bed deserves a closer look.

And clinical functionality supports nursing care when needed, with full height adjustment for caregiver safety – all packaged in a choice of eye-catching and customized designs to help showcase your home.

Making life simpler.

"Details are not details; they make the product"

Charles Eames, designer



# Wood designs















# Upholstered designs













## Wood finishes



Vicenza Oak H3157



Black-Brown Thermo Oak H1199



Locarno Cherry H1636



Grey-Beige Bamenda H1115



Natural Lancaster Oak H3368



Grey-Beige Tossini Elm H1210



Lincoln Walnut H1714



Brown Fineline Metallic H3192



Lissa Oak R20034



Brown Tossini Elm H1212



Polar Aland Pine H3433



Anthracite Fineline Metallic H3190



Tobacco Gladstone Oak H3325



Natural Dijon Walnut H3734



Bavarian Beech H1511



Sand Orleans Oak H1377





## Technical specification

| Overell aimensions (Arc headboard)  Mattress size standard width Mattress size with width extension Mattress size with width extension Mattress size with length extension Mattress size with length extension  Mattress platform height  UniSofe braking system  2 sets of brakes, each secure 4 costors