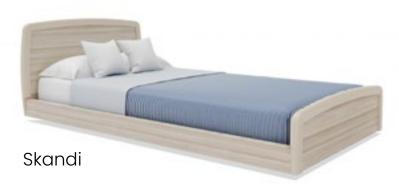

™ braking system



Handset







42" width adjustment



Built-in length extension

# Ultimate flexibility

Everything you need in just one bed. Built-in adjustability gives the option to vary dimensions and a wide range of universal accessories allows you to utilize your assets fully, even when the profile of your resident changes. Combined with less risk of downtime, streamlined procurement and reduced training needs, the Empresa bed deserves a closer look.

And clinical functionality supports nursing care when needed, with full height adjustment for caregiver safety – all packaged in a choice of eye-catching and customized designs to help showcase your home.

Making life simpler.

"Details are not details; they make the product"

Charles Eames, designer



# Wood designs















# Upholstered designs













## Wood finishes



Vicenza Oak H3157



Black-Brown Thermo Oak H1199



Locarno Cherry H1636



Grey-Beige Bamenda H1115



Natural Lancaster Oak H3368



Grey-Beige Tossini Elm H1210



Lincoln Walnut H1714



Brown Fineline Metallic H3192



Lissa Oak R20034



Brown Tossini Elm H1212



Polar Aland Pine H3433



Anthracite Fineline Metallic H3190



Tobacco Gladstone Oak H3325



Natural Dijon Walnut H3734



Bavarian Beech H1511



Sand Orleans Oak H1377





## Technical specification

| Overell aimensions (Arc headboard)  Mattress size standard width Mattress size with width extension Mattress size with width extension Mattress size with length extension Mattress size with length extension  Mattress platform height  UniSofe braking system  2 sets