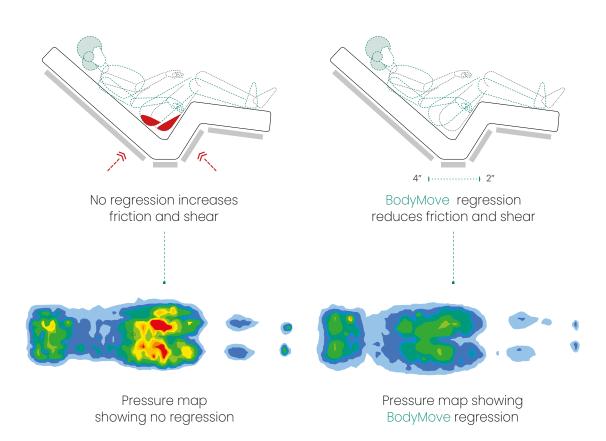

BodyMove regression distance

### Exceptional care

Caregiving is now complemented by the introduction of our dynamic BodyMove™ system, helping form part of your first line of defense against tissue damage.

When moving from a supine to sitting position in bed, the body naturally lengthens. Empresa's BodyMove auto-regression feature accommodates this change, so not only does it help with pressure distribution, it helps improve comfort too. With all essential clinical features to aid safe nursing and residents' independence, the Empresa bed has people at the heart of its design.

Test results showed a 23% reduction in average pressure over the sacral area with the Empresa BodyMove technology, when compared to a standard nursing bed.<sup>3</sup>

"Good design can make the world of difference to how a resident, carer or relative will feel..."