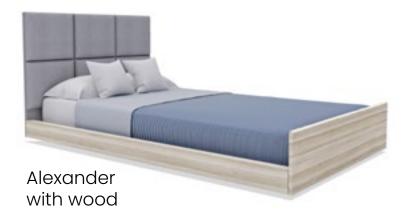

42" width adjustment



Built-in length extension

# Ultimate flexibility

Everything you need in just one bed. Built-in adjustability gives the option to vary dimensions and a wide range of universal accessories allows you to utilize your assets fully, even when the profile of your resident changes. Combined with less risk of downtime, streamlined procurement and reduced training needs, the Empresa bed deserves a closer look.

And clinical functionality supports nursing care when needed, with full height adjustment for caregiver safety – all packaged in a choice of eye-catching and customized designs to help showcase your home.

Making life simpler.

"Details are not details; they make the product"

Charles Eames, designer



# Wood designs















# Upholstered designs













## Wood finishes



Vicenza Oak H3157



Black-Brown Thermo Oak H1199



Locarno Cherry H1636



Grey-Beige Bamenda H1115



Natural Lancaster Oak H3368



Grey-Beige Tossini Elm H1210



Lincoln Walnut H1714



Brown Fineline Metallic H3192



Lissa Oak R20034



Brown Tossini Elm H1212



Polar Aland Pine H3433



Anthracite Fineline Metallic H3190



Tobacco Gladstone Oak H3325



Natural Dijon Walnut H3734



Bavarian Beech H1511



Sand Orleans Oak H1377





## Technical specification

| Overell aimensions (Arc headboard)  Mattress size standard width Mattress size with width extension Mattress size with width extension Mattress size with length extension Mattress size with length extension  Mattress platform height  UniSofe braking system  2 sets of brakes, each secure 4 c