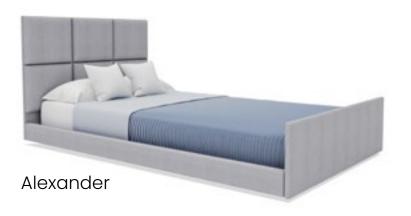

et







42" width adjustment



Built-in length extension

# Ultimate flexibility

Everything you need in just one bed. Built-in adjustability gives the option to vary dimensions and a wide range of universal accessories allows you to utilize your assets fully, even when the profile of your resident changes. Combined with less risk of downtime, streamlined procurement and reduced training needs, the Empresa bed deserves a closer look.

And clinical functionality supports nursing care when needed, with full height adjustment for caregiver safety – all packaged in a choice of eye-catching and customized designs to help showcase your home.

Making life simpler.

"Details are not details; they make the product"

Charles Eames, designer



# Wood designs















# Upholstered designs













## Wood finishes



Vicenza Oak H3157



Black-Brown Thermo Oak H1199



Locarno Cherry H1636



Grey-Beige Bamenda H1115



Natural Lancaster Oak H3368



Grey-Beige Tossini Elm H1210



Lincoln Walnut H1714



Brown Fineline Metallic H3192



Lissa Oak R20034



Brown Tossini Elm H1212



Polar Aland Pine H3433



Anthracite Fineline Metallic H3190



Tobacco Gladstone Oak H3325



Natural Dijon Walnut H3734



Bavarian Beech H1511



Sand Orleans Oak H1377





## Technical specification

| Overell aimensions (Arc headboard)  Mattress size standard width Mattress size with width extension Mattress size with width extension Mattress size with length extension Mattress size with length extension  Mattress platform height  UniSofe braking system  2 sets of brakes, each secure 4