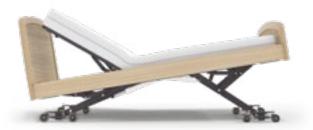

## Exceptional safety

Accora has been helping make care safer since its inception. Our class beating FloorBed® technology brings proven effectiveness in bed falls and injury prevention¹, re-defining expectations of a floor level bed.

With falls as the leading cause of death and serious injury in older people<sup>2</sup>, FloorBed technology can play an important role in falls management in term care settings. And where residents need extra protection, the addition of a high safety mat can help reduce risk even further, by transforming a potential fall into a simple roll.

Falls within the bedroom were reduced by 80% and falls from the bed were eliminated.<sup>1</sup>

Lowers to 3.9"

Summary of product evaluation results

| Description                                                    | Baseline  | Post FloorBed | Trend         |
|----------------------------------------------------------------|-----------|---------------|---------------|
| Residents who fell                                             | 9 (of 12) | 5 (of 12)     | <b>▼</b> 44%  |
| Falls in bedroom space (exc. bath)                             | 15        | 3             | ▼80%          |
| Notable injury and/or required diagnostic/medical intervention | 2         | 0             | <b>▼</b> 100% |
| Falls from the bed                                             | 7         | 0             | <b>▼</b> 100% |