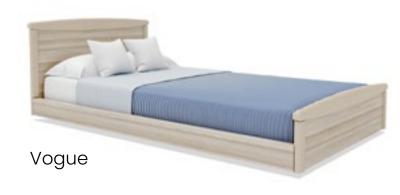

UniSafe™ braking system



Handset







42" width adjustment



Built-in length extension

# Ultimate flexibility

Everything you need in just one bed. Built-in adjustability gives the option to vary dimensions and a wide range of universal accessories allows you to utilize your assets fully, even when the profile of your resident changes. Combined with less risk of downtime, streamlined procurement and reduced training needs, the Empresa bed deserves a closer look.

And clinical functionality supports nursing care when needed, with full height adjustment for caregiver safety – all packaged in a choice of eye-catching and customized designs to help showcase your home.

Making life simpler.

"Details are not details; they make the product"

Charles Eames, designer



# Wood designs















# Upholstered designs













## Wood finishes



Vicenza Oak H3157



Black-Brown Thermo Oak H1199



Locarno Cherry H1636



Grey-Beige Bamenda H1115



Natural Lancaster Oak H3368



Grey-Beige Tossini Elm H1210



Lincoln Walnut H1714



Brown Fineline Metallic H3192



Lissa Oak R20034



Brown Tossini Elm H1212



Polar Aland Pine H3433



Anthracite Fineline Metallic H3190



Tobacco Gladstone Oak H3325



Natural Dijon Walnut H3734



Bavarian Beech H1511



Sand Orleans Oak H1377





## Technical specification

| Overell aimensions (Arc headboard)  Mattress size standard width Mattress size with width extension Mattress size with width extension Mattress size with length extension Mattress size with length extension  Mattress platform height  UniSofe braking system