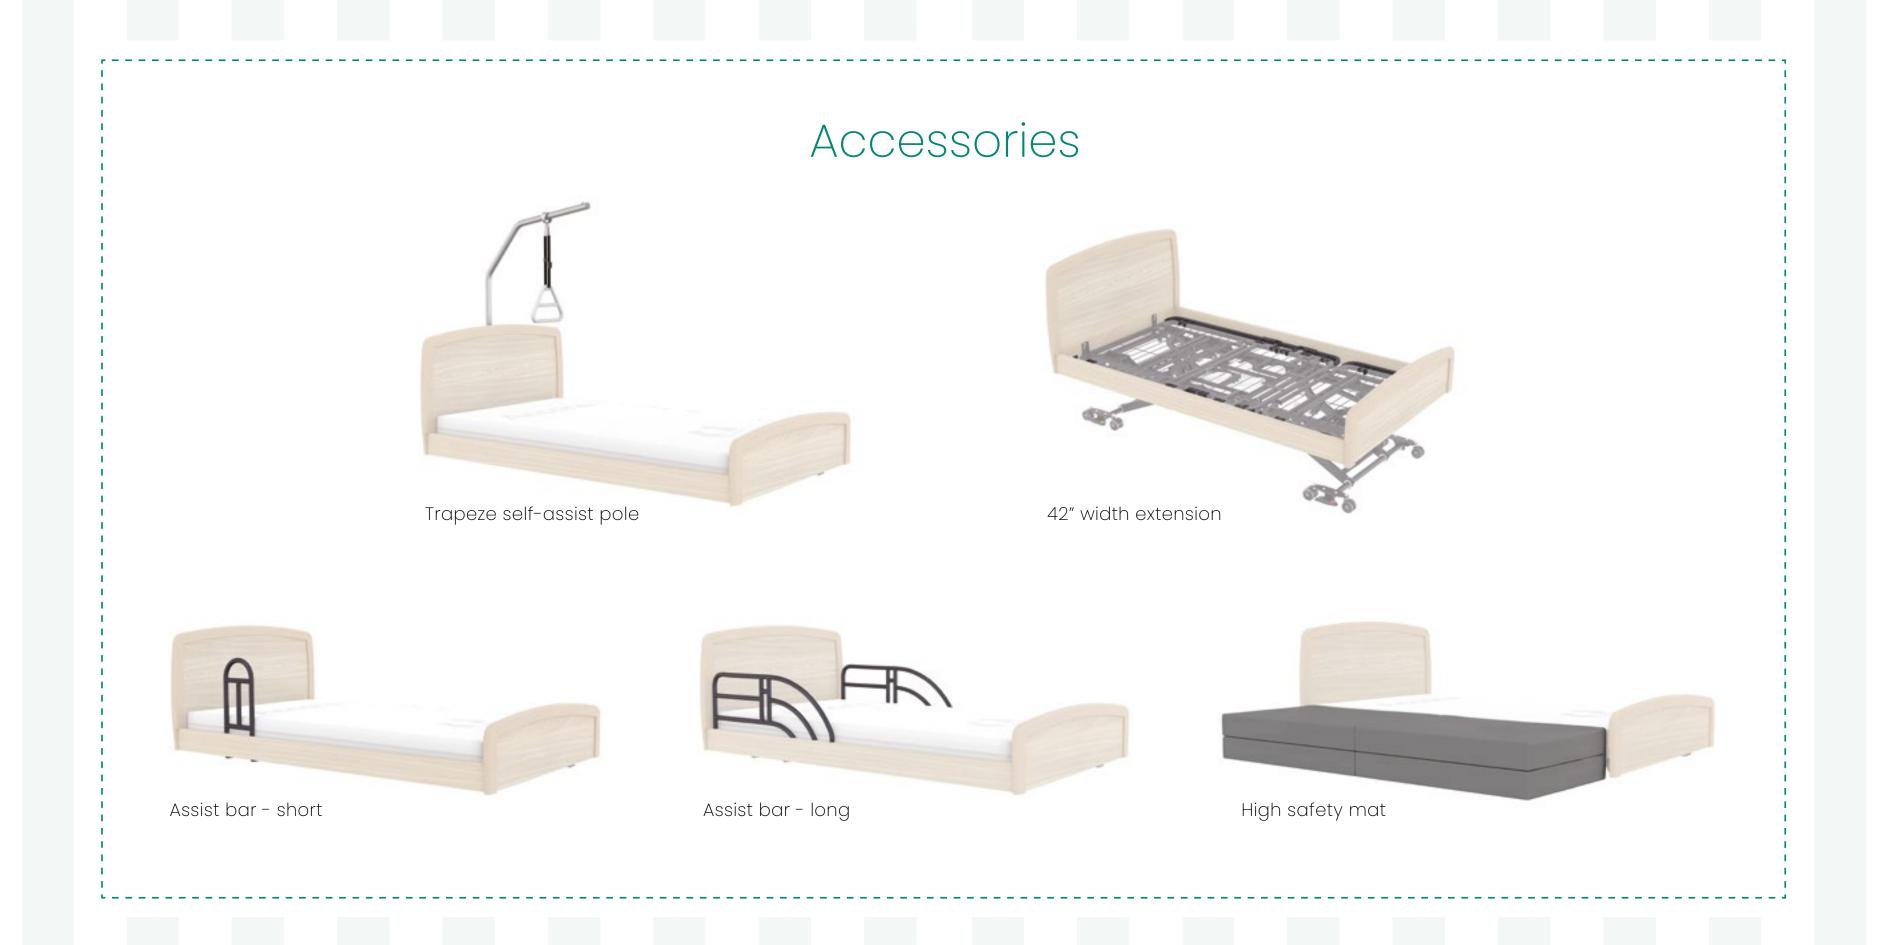

# Ultimate flexibility

Everything you need in just one bed. Built-in adjustability gives the option to vary dimensions and a wide range of universal accessories allows you to utilize your assets fully, even when the profile of your resident changes. Combined with less risk of downtime, streamlined procurement and reduced training needs, the Empresa bed deserves a closer look.

And clinical functionality supports nursing care when needed, with full height adjustment for caregiver safety – all packaged in a choice of eye-catching and customized designs to help showcase your home.