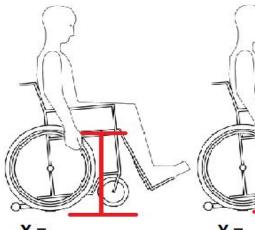

A: From the ground to the top of the sill.

B: From the ground to the depression in seat. X: From the ground to the top of wheelchair seat.

Y: From the ground to the middle of sternum (seated)

A =

B =

X =

Sill Brackets are used on vehicles that have a very low dash or to retain the use of the glovebox. This is typically used in smaller vehicles and will need to be removed before closing the vehicle door.