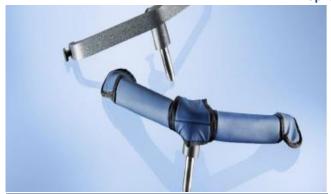

## **Other Options & Accessories**

**Spreader Bar** 

| A Spreader Bar is included | l with your Milford ( | Order |
|----------------------------|-----------------------|-------|
|----------------------------|-----------------------|-------|

Sm (11.25") \_\_\_\_\_ Med (13.5") \_\_\_\_ Lg (17.5") \_\_\_\_

The Spreader Bar should be at chest height when lifting the client. In some cases, a protective padded cover may be appropriate for the client.

Spreader Bar Covers are additional cost, and not available for Large Spreader Bars (used with XL Slings)

Spreader Bar Cover: Yes \_\_\_\_\_ No \_\_\_\_