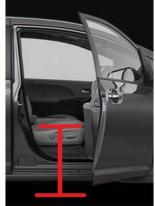

A: From the ground to the top of the sill.

B: From the ground to the depression in seat. X: From the ground to the top of wheelchair seat.

Y: From the ground to the middle of sternum (seated)

A =

B =

X =

Sill Brackets are used on vehicles that have a very low dash or to retain the use of the glovebox. This is typically used in smaller vehicles and will need to be removed before closing the vehicle door.