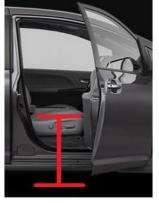

A: From the ground to the top of the sill.

B: From the ground to the depression in seat. X: From the ground to the top of wheelchair seat.

Y: From the ground to the middle of sternum (seated)

A =

B =

X =

Sill Brackets are used on vehicles that have a very low dash or to retain the use of the glovebox. This is typically used in smaller vehicles and will need to be removed before closing the vehicle door.