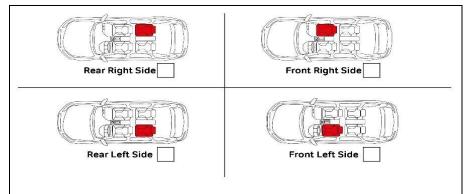

### Installation Position:

Driver Side = Front Left Side Passenger Side = Front Right Side Rear Passenger Side = Rear Right Side Rear Driver Side = Rear Left Side

Please provide the four measurements (in inches) below: