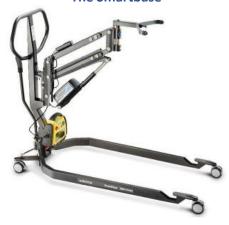

#### The Smartbase

Make your Milford mobile with the Smartbase from Autochair! The Smartbase allows the Milford to be positioned around your home as needed for easy transfers.

- Can lift up to 330lbs
- Wheels lock for safety and stability
- Simple to assemble and operate
- Leg width can be adjusted to suit the space
- Rechargeable battery included
- Portable Folds flat for easy storage

| Add Smartbase to quote? | Yes | No |
|-------------------------|-----|----|
|-------------------------|-----|----|

Include Extra Battery (additional cost): Yes No