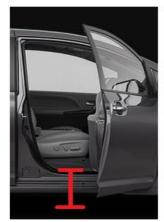

A: From the ground to the top of the sill.

B: From the ground to the depression in seat. X: From the ground to the top of wheelchair seat.

Y: From the ground to the middle of sternum (seated)

A =

B =

X =

Sill Brackets are used on vehicles that have a very low dash or to retain the use of the glovebox. This is typically used in smaller vehicles and will need to be removed before closing the vehicle door.