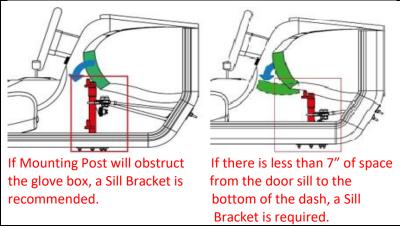

A: From the ground to the top of the sill.

B: From the ground to the depression in seat. X: From the ground to the top of wheelchair seat.

Y: From the ground to the middle of sternum (seated)

A =

B =

X =

Sill Brackets are used on vehicles that have a very low dash or to retain the use of the glovebox. This is typically used in smaller vehicles and will need to be removed before closing the vehicle door.

Note: Using a Sill Bracket will reduce the weight capacity of the Milford by 55lbs.

Does the vehicle need a Sill Bracket?

Yes \_\_\_\_\_ No \_\_\_\_

## **Sill Bracket**