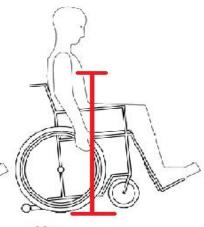

### Installation Position:

Driver Side = Front Left Side Passenger Side = Front Right Side Rear Passenger Side = Rear Right Side Rear Driver Side = Rear Left Side

Please provide the four measurements (in inches) below:

A: From the ground to the top of the sill.

B: From the ground to the depression in seat. X: From the ground to the top of wheelchair seat.

Y: From the ground to the middle of sternum (seated)

A =

B =

X =

Sill Brackets are used on vehicles that have a very low dash or to retain the use of the glovebox. This is typically used in smaller vehicles and will need to be removed before closing the vehicle door.