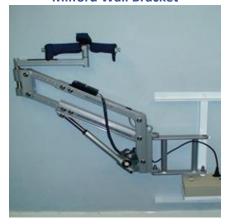

#### Milford Wall Bracket

The Wall Bracket allows your Milford to operate from a fixed position in the home where space is tight. After securely mounting the Wall Bracket to a load-bearing wall, the Milford can help with transfers from wheelchairs to bathtubs, stairlifts to wheelchairs, and anything in between.

Wall Brackets must be mounted on a load-bearing stud wall and may require reinforcement in certain situations.

Rechargeable battery pack not included (must be ordered separately).

If you would like to include Wall Brackets with your order, please let us know by requesting a Wall Bracket Assessment Form.