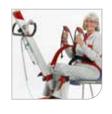

### Fits almost everywhere

The inclined straight column imitates the natural pattern of movement and fulfills the lifting needs of users with some degree of weight bearing capacity. Molift Quick Raiser 2 has a safe working load of 160 kg (352 lbs)

## Features

Electrically spreadable legs The perfect alternative when the lifter is used together with chairs with no accessibility underneath, such as electric wheelchairs and recliners.

Multiple adjustable knee pads The knee pads are height adjustable & can be turned around for better fitting & to give alternative support for the legs.