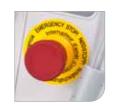

#### Safety features

Numerous safety features are standard, including emergency stop, overload protection, electrical and mechanical emergency lowering.