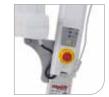

#### Safety features

Numerous safety features are standard, including emergency stop, overload protection, electrical and mechanical emergency lowering.

#### Power-save function

The electronics has a powersave function which makes the system go into sleep-mode after a period with no activity.