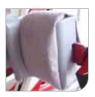

## Features

Electrically spreadable legs The perfect alternative when the lifter is used together with chairs with no accessibility underneath, such as electric wheelchairs and recliners.

Multiple adjustable knee pads The knee pads are height adjustable & can be turned around for better fitting & to give alternative support for the legs.

#### **Molift Quick Raiser Sandals** Designed to ensure the feet are held in place during lifting. Sandals Small: 0452100 Sandals Medium: 0452200 Sandals Large: 0452300

Extra soft pads for knee support For patients with extra sensitive legs Soft pads Small: 0455111 Soft pads Large: 0455114

Options

**Molift Quick Raiser Knee Support** Small Item no 0455000

**Molift Quick Raiser Knee Support** Large Item no 0455001