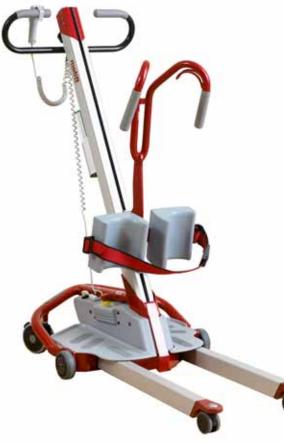

# Etac Molift Quick Raiser 2

Sit-to-stand passive lift with electrically spreadable leg base.

#### Stable and easy to maneuver

Etac Molift Quick Raiser 2 with electrically spreadable leg base is compact, stable and easy to maneuver. The unique wheel position and near perfect weight distribution of the base provides a good turning radius and easy maneuverability even in narrow spaces.

### Fits almost everywhere

The inclined straight column imitates the natural pattern of movement and fulfills the lifting needs of users with some degree of weight bearing capacity. Molift Quick Raiser 2 has a safe working load of 160 kg (352 lbs)

The low base, 10 cm (4") fits under most beds and chairs whilst the electrically spreadable legs enables accessibility almost everywhere.

Find detailed information at page 12–13.