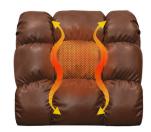

orientation. This helps improve circulation from the lower extremities back to the heart.

Best Lift Up

Ergonom

And what could be better than comforting heat and massage? That's right, the Perfect Sleep Chair provides multiple massage settings as well as warming heat on the back.