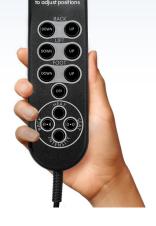

Designed with your comfort in mind and to help you enjoy your days and nights better. It's 3 chairs in one: Sleep/Recline/Lift. Plus it generously adds heat and massage for all day and all night comfort and therapy. The electronic hand control offers an infinite variety of settings which allows the user to customize the chair for their own best benefit.