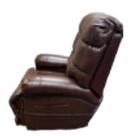

Lift chair

- Sitting chair
- Sleeping chair
- TV chair
- Pain alleviating chair

Designed with your comfort in mind and to help you enjoy your days and nights better. It's 3 chairs in one: Sleep/Recline/Lift. Plus it generously adds heat and massage for all day and all night comfort and therapy. The electronic hand control offers an infinite variety of settings which allows the user to customize the chair for their own best benefit.