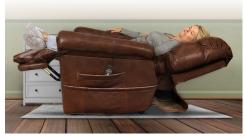

## The Perfect Sleep Chair

At the heart of its design is a power lift chair that can lay completely flat for a perfect night's sleep. Or you can elevate your legs or back or both to alleviate pressure on your back or hips. An infinite number of positions all controlled by the user. But that's not all that goes into a great night's sleep. The overstuffed design provides plenty of comfort and the biscuit back design creates 9 sleep surfaces for support and plushness. And to top it off - add in individual pocketed coils in the seat that have been the foundation of mattress design for decades. To many, this is simply a better place to sleep.

And that's not all...

Not only is it the Perfect Sleep Chair, it's more than that. It's the perfect chair for Sitting, Watching TV, and has the therapeutic benefits of Zero Gravity and Trendelenburg positioning. And it helps the user get set down and stand back up again with its power lift function. The back and feet of the chair move independently so you can find the perfect positioning for reading or watching TV – not just the same static position of a traditional couch or chair. And unlike non-powered recliners, you can find that perfect balance between reclining and sitting upright. For the ultimate in relief in stress on the hip joints, you can even relax in a Zero

Gravity position. In this position, the body's weight is evenly distributed across the entire chair which reduces stress and strain on your joint muscles. Especially your hips and back. It also provides you to lay in the Trendelenburg position in which your feet are above your heart in a straight