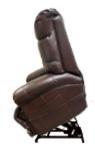

Lift chair

- Sitting chair
- Sleeping chair
- TV chair
- Pain alleviating chair

## The Perfect Sleep Chair

At the heart of its design is a power lift chair that can lay completely flat for a perfect night's sleep. Or you can elevate your legs or back or both to alleviate pressure on your back or hips. An infinite number of positions all controlled by the user. But that's not all that goes into a great night's sleep. The overstuffed design provides plenty of comfort and the biscuit back design creates 9 sleep surfaces for support and plushness. And to top it off - add in individual pocketed coils in the seat that have been the foundation of mattress design for decades. To many, this is simply a better place to sleep.

Designed with your comfort in mind and to help you enjoy your days and nights better. It's 3 chairs in one: Sleep/Recline/Lift. Plus it generously adds heat and massage for all day and all night comfort and therapy. The electronic hand control offers an infinite variety of settings which allows the user to customize the chair for their own best benefit.