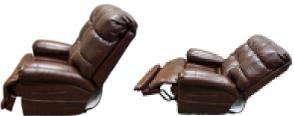

## The Perfect Sleep Chair

At the heart of its design is a power lift chair that can lay completely flat for a perfect night's sleep. Or you can elevate your legs or back or both to alleviate pressure on your back or hips. An infinite number of positions all controlled by the user. But that's not all that goes into a great night's sleep. The overstuffed design provides plenty of comfort and the biscuit back design creates 9 sleep surfaces for support and plushness. And to top it off - add in individual pocketed coils in the seat that have been the foundation of mattress design for decades. To many, this is simply a better place to sleep.

And that's not all...

Not only is it the Perfect Sleep Chair, it's more than that. It's the perfect chair for Sitting, Watching TV, and has the therapeutic benefits of Zero Gravity and Trendelenburg positioning. And it helps the user get set down and stand back up again with its power lift function. The back and feet of the chair move independently so you can find the perfect positioning for reading or watching TV – not just the same static position of a traditional couch or chair. And unlike non-powered recliners, you can find that perfect balance between reclining and sitting upright. For the ultimate in relief in stress on the hip joints, you can even relax in a Zero

Gravity position. In this position, the body's weight is evenly distributed across the entire chair which reduces stress and strain on your joint muscles. Especially your hips and back. It also provides you to lay in the Trendelenburg position in which your feet are above your heart in a straight