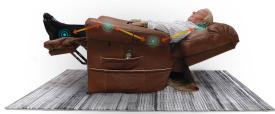

And that's not all...

Not only is it the Perfect Sleep Chair, it's more than that. It's the perfect chair for Sitting, Watching TV, and has the therapeutic benefits of Zero Gravity and Trendelenburg positioning. And it helps the user get set down and stand back up again with its power lift function. The back and feet of the chair move independently so you can find the perfect positioning for reading or watching TV – not just the same static position of a traditional couch or chair. And unlike non-powered recliners, you can find that perfect balance between reclining and sitting upright. For the ultimate in relief in stress on the hip joints, you can even relax in a Zero

Gravity position. In this position, the body's weight is evenly distributed across the entire chair which reduces stress and strain on your joint muscles. Especially your hips and back. It also provides you to lay in the Trendelenburg position in which your feet are above your heart in a straight

orientation. This helps improve circulation from the lower extremities back to the heart.

Best Lift Up

Ergonom

And what could be better than comforting heat and massage? That's right, the Perfect Sleep Chair provides multiple massage settings as well as warming heat on the back.