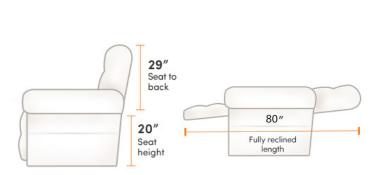

Zero

Gravity position. In this position, the body's weight is evenly distributed across the entire chair which reduces stress and strain on your joint muscles. Especially your hips and back. It also provides you to lay in the Trendelenburg position in which your feet are above your heart in a straight

orientation. This helps improve circulation from the lower extremities back to the heart.



Best Lift Up

Ergonom

And what could be better than comforting heat and massage? That's right, the Perfect Sleep Chair provides multiple massage settings as well as warming heat on the back.

You may never want to get out of the Perfect Sleep Chair!











## **Fabrics and Colors Available**

Genuine Leather

Reclined View

Chestnut

Long Lasting DuraLux

Chestnut

Top View

Dimensions 1







Side View