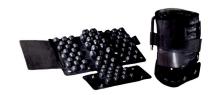

#### **ADJUSTABLE**

Flexible, interconnected air cells can be adjusted to match the body's contour, providing personalized therapy and critical skin/soft tissue protection. The SOFFLEX 2 is made of three sections that snap together. Simply add or release air in each mattress overlay section to accommodate the individual's needs.

#### SIZES:

MATTRESS OVERLAY SYSTEM (3 Sections)

SYSTEM: 36" x 81.75" x 3.5" (91.5 cm x 207.5 cm x 9 cm)

SECTION: 36" x 27.5" x 3.5" (91.5 cm x 70 cm x 9 cm)