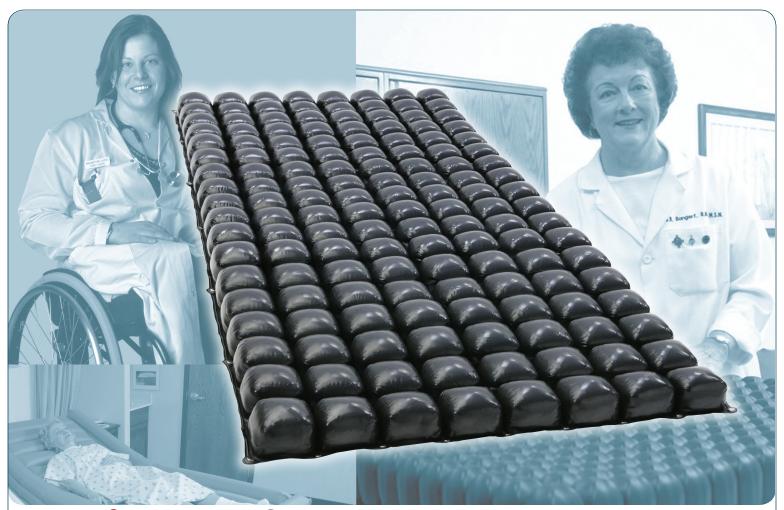

# ROHO® SOFFLEX® 2 MATTRESS OVERLAY SYSTEM

#### SKIN PROTECTION

Protecting an individual's skin/soft tissue is critical for prevention and treatment of pressure ulcers. The ROHO SOFFLEX 2 Mattress Overlay System is a non-powered, adjustable and reactive support surface for individuals who require skin/soft tissue protection or have other therapeutic needs. The SOFFLEX 2 provides individualized pressure, shear and friction management through force redistribution to an individual's shape.

#### **ADJUSTABLE**

Flexible, interconnected air cells can be adjusted to match the body's contour, providing personalized therapy and critical skin/soft tissue protection. The SOFFLEX 2 is made of three sections that snap together. Simply add or release air in each mattress overlay section to accommodate the individual's needs.

#### AIR FLOATATION TECHNOLOGY:

Air Floatation technology redistributes forces that can cause peak pressure, shear and friction. The SOFFLEX 2 is effective for comfort, pain management, skin/soft tissue protection and treatment.

#### ADJUSTABLE:

Three sections create a multi-zoned support surface for an individualized fit. Each mattress overlay section can be adjusted per body segment to address the specific needs of the individual's shape and size.