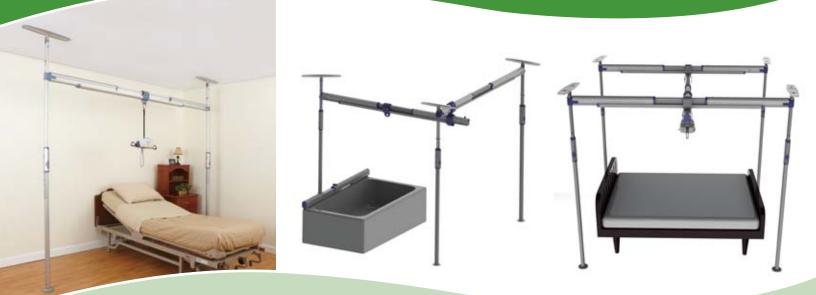

### PRODUCT HIGHLIGHTS

- Patent pending one step height adjustment set up in just minutes with no tools
- Constructed of high strength aluminum with a 440 lb. weight capacity
- Available in 2, 3, and 4 post designs
- Bath adapter allows for transfers into standard bathing systems
- Works with ceilings from 7' 9'
- Multiple track installation points accommodates non-flush ceiling impediments or lights
- Slim profile uprights approximately 1" wide
- Easy to read pressure gauge indicator ensures safe installation
- Incorporated level for accurate installation
- Pressure between floor and ceiling will ensure that there is not damage to ceilings
- For use with all Prism Medical portable ceiling lifts
- Satisfies requirements for temporary or permanent use
- Optional carry bag

### **TECHNICAL SPECIFICATIONS**

- Maximum Load: 440 lb. (200 kgs)
- Height: Expands from 7' 9'
- 2 POST
- Bath option available
- •Adjustable width: 7' 10' (2.1 m 3.0 m)
- •Unit weight: 45 lb. (20 kgs)

#### 3 POST

- Bath option available
- •Adjustable width: 6' 8' (1.8 m 2.4 m)
- •Adjustable length: 7' 10' (2.1 m 3.0 m)
- •Unit weight: 65 lb. (29 kgs)
- 4 POST
- •Adjustable width: 6' 8' (1.8 m 2.4 m)
- •Adjustable length: 7' 10' (2.1 m 3.0 m)
- •Unit weight: 100 lb. (45 kgs)