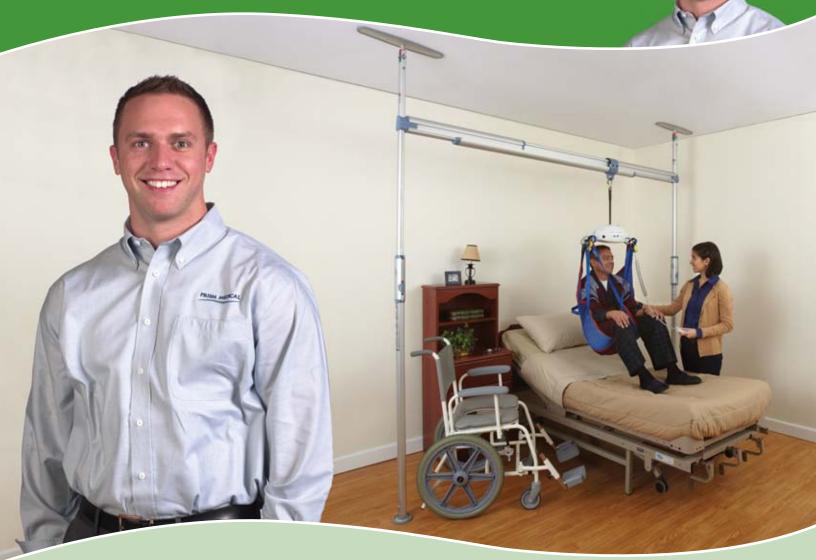

# AND MIKE BRINGS YOU THE PRESSURE FIT RAIL SYSTEM

Introducing, the unique and portable Prism Medical Pressure Fit System. The Pressure Fit System is our newest in temporary ceiling lift solutions. The vast array of track designs offers all of the benefits of standard ceiling lifts with no attachment to structure required. Minimal installation is required because the system works by exerting equal pressure between the floor and ceiling to stabilize the unit. Constructed of high strength aluminum with a 440 lb. weight capacity, the Pressure Fit is suitable for many situations. Our unique patent pending one step height adjustment allows for set up in just minutes and the incorporated level and pressure gauge indicator allow for easy and accurate installation.

### PRODUCT HIGHLIGHTS

- Patent pending one step height adjustment set up in just minutes with no tools
- Constructed of high strength aluminum with a 440 lb. weight capacity
- Available in 2, 3, and 4 post designs
- Bath adapter allows for transfers into standard bathing systems
- Works with ceilings from 7' 9'
- Multiple track installation points accommodates non-flush ceiling impediments or lights
- Slim profile uprights approximately 1" wide
- Easy to read pressure gauge indicator ensures safe installation
- Incorporated level for accurate installation
- Pressure between floor and ceiling will ensure that there is not damage to ceilings
- For use with all Prism Medical portable ceiling lifts
- Satisfies requirements for temporary or permanent use
- Optional carry bag