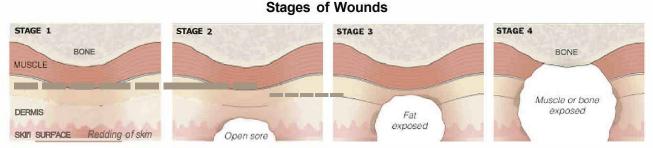

### Universal Therapy System (UTS)

Provides you, the caregiver, with peace of mind and your patient, with world class care & comfort.

**UTS** has integrated automatic weight sensing technology to provide maximal distribution of patient weight through a low pressure alternating mode and a continuous low pressure mode in one air mattress system, resulting in high levels of pressure relief to prevent and treat pressure ulcers up to stage 4.

**UTS** works on the principle of actively encouraging blood flow by gently increasing and decreasing pressure within the supports urface over a 10 minute cycle, resulting in the reduction of surface pressures helping to prevent tissue breakdown and encourage healing.