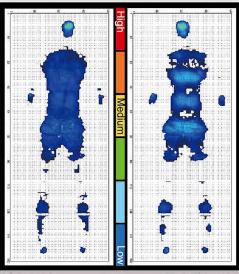

#### Static mode mmHg 80kg male subject tested

Alternating mode

.

Manual selection \_

of comfort setting

- Function status display
- Alarm display \_

UTS is designed with alternating pressure and static pressure therapy modes to prevent tissue breakdown and encourage healing.