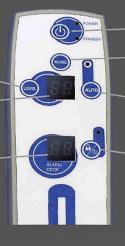

#### Static mode mmHg 80kg male subject tested

Alternating mode

.

Manual selection \_

of comfort setting

- Function status display
- Alarm display \_

UTS is designed with alternating pressure and static pressure therapy modes to prevent tissue breakdown and encourage healing.

- Power-On indicator
- Continuous pressure in static mode
- Automatic weight detection mode switch
- Handset lock/unlock and alarm mute indicator