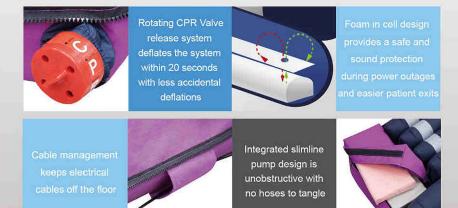

## **MedPl**Us

Prius Healthcare is your partner in protection and treatment of pressure ulcers

PERCENT STREET

Fully enclosed with easy cleaned and comfortable nylon with PU coating finish cover. This cover is made of waterproof and moisture vapour permeable material.

Removable foam layer that can be placed under top cover for extra comfort or store in compartment underneath the air cells.

Special heel zone to improve pressure relief in this high risk area.

Integrated automatic weight sensing maximum weight redistribution.