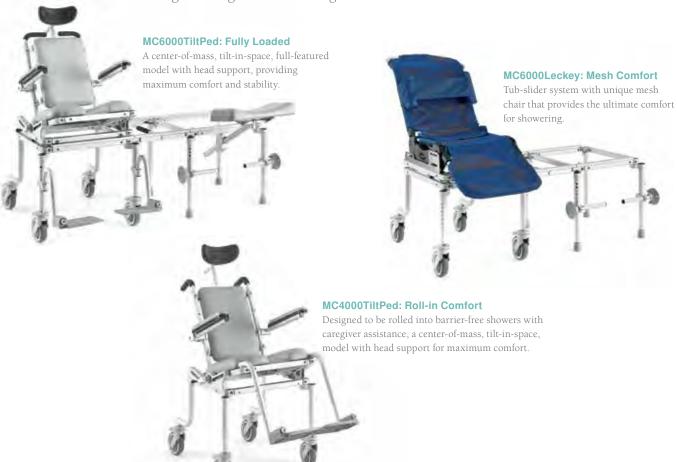

# SOLUTIONS FOR ANY BATHROOM

"A \$3000 solution to a \$30,000 problem" - Cara Colgin-Smith, Southwestern Medical Reps

Tub Slider system (MC6000TiltPed shown)

Nuprodx Mobility has a solution for just about any bathroom environment. Use your existing tub or shower without the need for an expensive remodel. The patented connector bridge allows users to slide over the tub wall and into the tub without a manual transfer. Shower sliders fit through narrow shower entries and over step-in shower thresholds. For those with barrier-free showers, Nuprodx offers chairs that can be easily rolled in and out of the shower.

Shower Slider System (MC6000RSTiltPed shown)

Barrier-free shower solutions (MC4000Leckey shown)