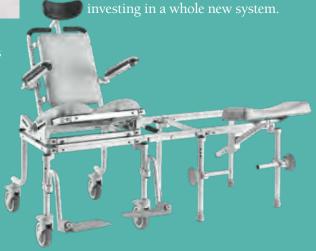

# SOLUTIONS FOR ANY BATHROOM

"A \$3000 solution to a \$30,000 problem" - Cara Colgin-Smith, Southwestern Medical Reps

Tub Slider system (MC6000TiltPed shown)

Nuprodx Mobility has a solution for just about any bathroom environment. Use your existing tub or shower without the need for an expensive remodel. The patented connector bridge allows users to slide over the tub wall and into the tub without a manual transfer. Shower sliders fit through narrow shower entries and over step-in shower thresholds. For those with barrier-free showers, Nuprodx offers chairs that can be easily rolled in and out of the shower.

Shower Slider System (MC6000RSTiltPed shown)

Barrier-free shower solutions (MC4000Leckey shown)