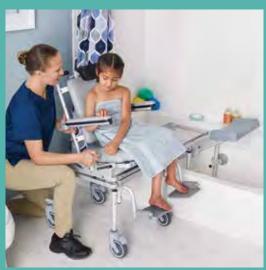

## SAFETY IN THE BATHROOM

Nuprodx Mobility provides children with disabilities and their families with safety and convenience in and around the bathroom. With just one bedside lateral transfer, Nuprodx users are able to move around the home freely, avoiding the need to transfer onto toilets or into tubs in the dangerous bathroom environment.

Just one bedside lateral transfer

Easy transport

Slides over bridge and into tub to eliminate transfer

Rolls over toilet to eliminate transfer