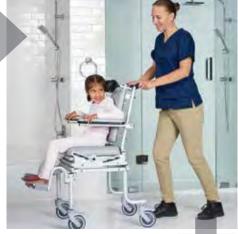

# SOLUTIONS FOR ANY BATHROOM

"A \$3000 solution to a \$30,000 problem" - Cara Colgin-Smith, Southwestern Medical Reps

Tub Slider system (MC6000TiltPed shown)

Nuprodx Mobility has a solution for just about any bathroom environment. Use your existing tub or shower without the need for an expensive remodel. The patented connector bridge allows users to slide over the tub wall and into the tub without a manual transfer. Shower sliders fit through narrow shower entries and over step-in shower thresholds. For those with barrier-free showers, Nuprodx offers chairs that can be easily rolled in and out of the shower.

Shower Slider System (MC6000RSTiltPed shown)

Barrier-free shower solutions (MC4000Leckey shown)