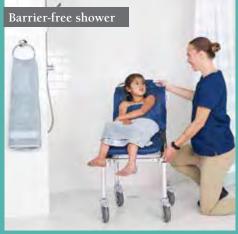

# SOLUTIONS FOR ANY BATHROOM

"A \$3000 solution to a \$30,000 problem" - Cara Colgin-Smith, Southwestern Medical Reps

Tub Slider system (MC6000TiltPed shown)

Nuprodx Mobility has a solution for just about any bathroom environment. Use your existing tub or shower without the need for an expensive remodel. The patented connector bridge allows users to slide over the tub wall and into the tub without a manual transfer. Shower sliders fit through narrow shower entries and over step-in shower thresholds. For those with barrier-free showers, Nuprodx offers chairs that can be easily rolled in and out of the shower.

Shower Slider System (MC6000RSTiltPed shown)

Barrier-free shower solutions (MC4000Leckey shown)