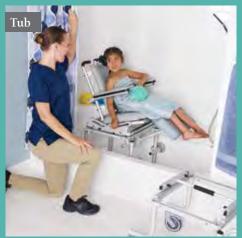

# SOLUTIONS FOR ANY BATHROOM

"A \$3000 solution to a \$30,000 problem" - Cara Colgin-Smith, Southwestern Medical Reps

Tub Slider system (MC6000TiltPed shown)

Nuprodx Mobility has a solution for just about any bathroom environment. Use your existing tub or shower without the need for an expensive remodel. The patented connector bridge allows users to slide over the tub wall and into the tub without a manual transfer. Shower sliders fit through narrow shower entries and over step-in shower thresholds. For those with barrier-free showers, Nuprodx offers chairs that can be easily rolled in and out of the shower.