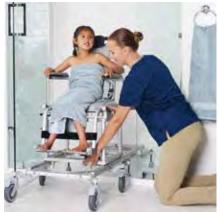

## PEDIATRIC PRODUCTS

Nuprodx Mobility solutions offers a number of options for children, with the most innovative design and highest quality construction on the market.

- All the benefits of Nuprodx adult systems, including durability, stability, and fewer and safer transfers.
- Adjustable seat width and depth to grow with a child.
- Modular design allowing for updates to seat and backrest cushions for more significant growth and changes in size.

• Adjustable and modular design allow the systems to grow with your child.

The Nuprodx Mobility pediatric line of chairs and slider systems provide safety and convenience in and around the bathroom for children with disabilities and their caregivers. By reducing the number of manual transfers, Nuprodx helps users and caregivers remain safe when navigating bathroom toilets, tubs and showers. With its modular construction, the pediatric line is designed to grow with your child. With minor adjustments and/or updates to the seat and backrest cushions, you can enlarge the chair as the user grows, saving thousands of dollars compared to