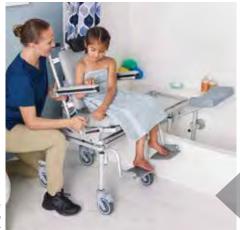

## SAFETY IN THE BATHROOM

Nuprodx Mobility provides children with disabilities and their families with safety and convenience in and around the bathroom. With just one bedside lateral transfer, Nuprodx users are able to move around the home freely, avoiding the need to transfer onto toilets or into tubs in the dangerous bathroom environment.

Just one bedside lateral transfer

Easy transport

Slides over bridge and into tub to eliminate transfer

Rolls over toilet to eliminate transfer