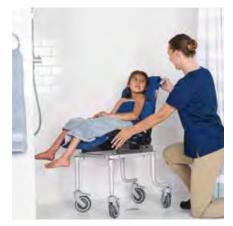

# SOLUTIONS FOR ANY BATHROOM

"A \$3000 solution to a \$30,000 problem" - Cara Colgin-Smith, Southwestern Medical Reps

Tub Slider system (MC6000TiltPed shown)

Nuprodx Mobility has a solution for just about any bathroom environment. Use your existing tub or shower without the need for an expensive remodel. The patented connector bridge allows users to slide over the tub wall and into the tub without a manual transfer. Shower sliders fit through narrow shower entries and over step-in shower thresholds. For those with barrier-free showers, Nuprodx offers chairs that can be easily rolled in and out of the shower.

Shower Slider System (MC6000RSTiltPed shown)

Barrier-free shower solutions (MC4000Leckey shown)