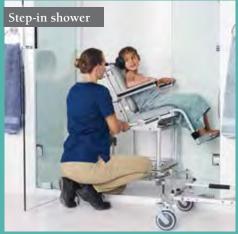

# SOLUTIONS FOR ANY BATHROOM

"A \$3000 solution to a \$30,000 problem" - Cara Colgin-Smith, Southwestern Medical Reps

Tub Slider system (MC6000TiltPed shown)

Nuprodx Mobility has a solution for just about any bathroom environment. Use your existing tub or shower without the need for an expensive remodel. The patented connector bridge allows users to slide over the tub wall and into the tub without a manual transfer. Shower sliders fit through narrow shower entries and over step-in shower thresholds. For those with barrier-free showers, Nuprodx offers chairs that can be easily rolled in and out of the shower.

Shower Slider System (MC6000RSTiltPed shown)

Barrier-free shower solutions (MC4000Leckey shown)