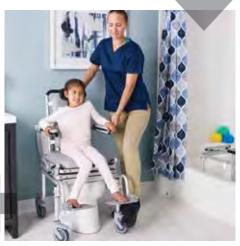

## SAFETY IN THE BATHROOM

Nuprodx Mobility provides children with disabilities and their families with safety and convenience in and around the bathroom. With just one bedside lateral transfer, Nuprodx users are able to move around the home freely, avoiding the need to transfer onto toilets or into tubs in the dangerous bathroom environment.

Just one bedside lateral transfer

Easy transport

Slides over bridge and into tub to eliminate transfer

Rolls over toilet to eliminate transfer