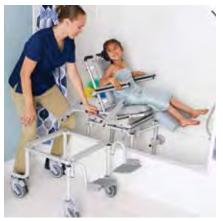

## SAFETY IN THE BATHROOM

Nuprodx Mobility provides children with disabilities and their families with safety and convenience in and around the bathroom. With just one bedside lateral transfer, Nuprodx users are able to move around the home freely, avoiding the need to transfer onto toilets or into tubs in the dangerous bathroom environment.

Just one bedside lateral transfer

Easy transport

Slides over bridge and into tub to eliminate transfer

Rolls over toilet to eliminate transfer

# SOLUTIONS FOR ANY BATHROOM

"A \$3000 solution to a \$30,000 problem" - Cara Colgin-Smith, Southwestern Medical Reps

Tub Slider system (MC6000TiltPed shown)

Nuprodx Mobility has a solution for just about any bathroom environment. Use your existing tub or shower without the need for an expensive remodel. The patented connector bridge allows users to slide over the tub wall and into the tub without a manual transfer. Shower sliders fit through narrow shower entries and over step-in shower thresholds. For those with barrier-free showers, Nuprodx offers chairs that can be easily rolled in and out of the shower.