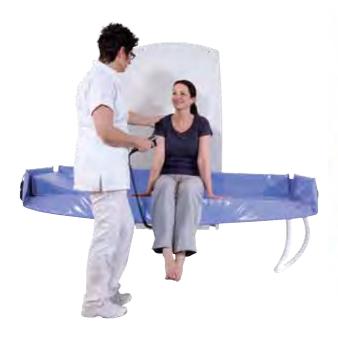

## Sirocco Shower stretcher

wall-mounted outlet left

- · Maximum lifting capacity 150 kg.
- · Electrically operated height adjustability.
- · Easy-to-use hand switch.
- Suitable for bathrooms with minimal ceiling height of 230 cm
- · Incorporates wall-mounted battery charger.
- · Battery easy to change.
- · Emergency stop.
- · Emergency lowering device.
- · Length: 199 cm, width: 75 cm.
- · Lowest lying position: 40 cm.
- Stretcher, head and foot boards made from polycarbonate.
- · Mattress has 20 cm sill.
- Height adjustability mechanism can be operated by handcontrol.
- · 2 hinged safety rails, coated stainless steel.

- The stretcher is constructed from coated steel with protective plastic trim.
- · Ideal as shower stretcher and changing table.
- The height adjustability mechanism is powered by a 24 V actuator, fitted with a removable battery pack which can be wall-mounted outside the bathroom.
- The stretcher is fitted with a 1.75 m water drainage outlet hose fitted on right-hand side (standard) when viewed from the operating side. Longer outlet hoses available on request.
- · Standard NEN 1010 to use safe in wet area.
- · **Optional:** extra battery pack.