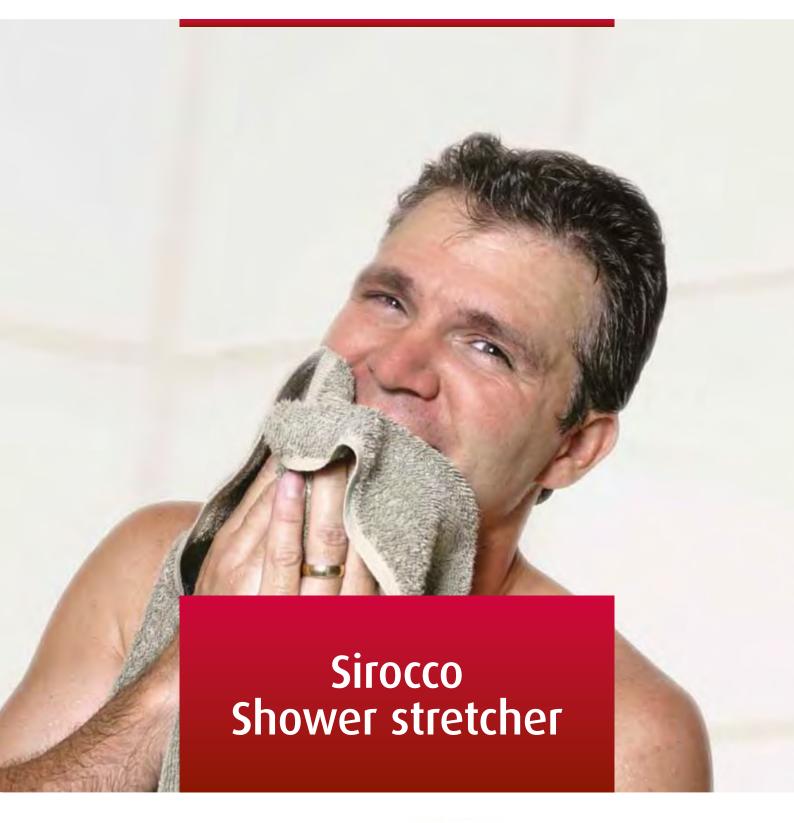

## Sirocco Shower stretcher

6100 2400

## Sirocco Shower stretcher

wall-mounted outlet left

- · Maximum lifting capacity 150 kg.
- · Electrically operated height adjustability.
- · Easy-to-use hand switch.
- Suitable for bathrooms with minimal ceiling height of 230 cm
- · Incorporates wall-mounted battery charger.
- · Battery easy to change.
- · Emergency stop.
- · Emergency lowering device.
- · Length: 199 cm, width: 75 cm.
- · Lowest lying position: 40 cm.
- Stretcher, head and foot boards made from polycarbonate.
- · Mattress has 20 cm sill.
- Height adjustability mechanism can be operated by handcontrol.
- · 2 hinged safety rails, coated stainless steel.

- The stretcher is constructed from coated steel with protective plastic trim.
- · Ideal as shower stretcher and changing table.
- The height adjustability mechanism is powered by a 24 V actuator, fitted with a removable battery pack which can be wall-mounted outside the bathroom.
- The stretcher is fitted with a 1.75 m water drainage outlet hose fitted on right-hand side (standard) when viewed from the operating side. Longer outlet hoses available on request.
- · Standard NEN 1010 to use safe in wet area.
- · **Optional:** extra battery pack.