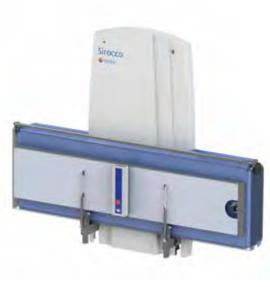

## Sirocco Shower stretcher

6100 2400

## Sirocco Shower stretcher

wall-mounted outlet left

- · Maximum lifting capacity 150 kg.
- · Electrically operated height adjustability.
- · Easy-to-use hand switch.
- Suitable for bathrooms with minimal ceiling height of 230 cm
- · Incorporates wall-mounted battery charger.
- · Battery easy to change.
- · Emergency stop.
- · Emergency lowering device.
- · Length: 199 cm, width: 75 cm.
- · Lowest lying position: 40 cm.
- Stretcher, head and foot boards made from polycarbonate.
- · Mattress has 20 cm sill.
- Height adjustability mechanism can be operated by handcontrol.
- · 2 hinged safety rails, coated stainless steel.

- The stretcher is constructed from coated steel with protective plastic trim.
- · Ideal as shower stretcher and changing table.
- The height adjustability mechanism is powered by a 24 V actuator, fitted with a removable battery pack which can be wall-mounted outside the bathroom.
- The stretcher is fitted with a 1.75 m water drainage outlet hose fitted on right-hand side (standard) when viewed from the operating side. Longer outlet hoses available on request.
- · Standard NEN 1010 to use safe in wet area.
- · **Optional:** extra battery pack.