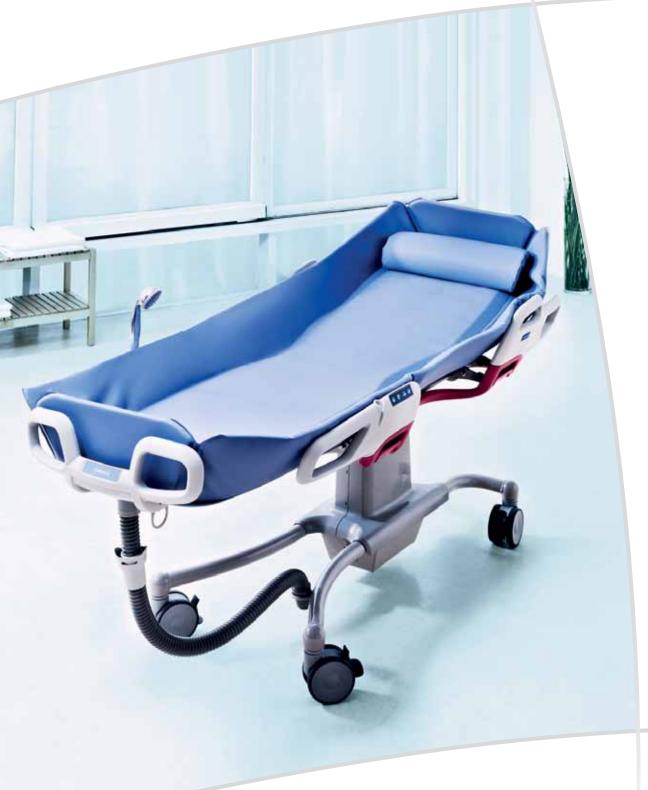

## Change the way you shower your patient

Carevo<sup>™</sup> Shower Trolley from ArjoHuntleigh is an innovative hygiene solution for immobile patients.

0

9

The new design and intuitive interface provide an easy-to-maneuver and easy-to-use hygiene solution for both caregivers and immobile patients.