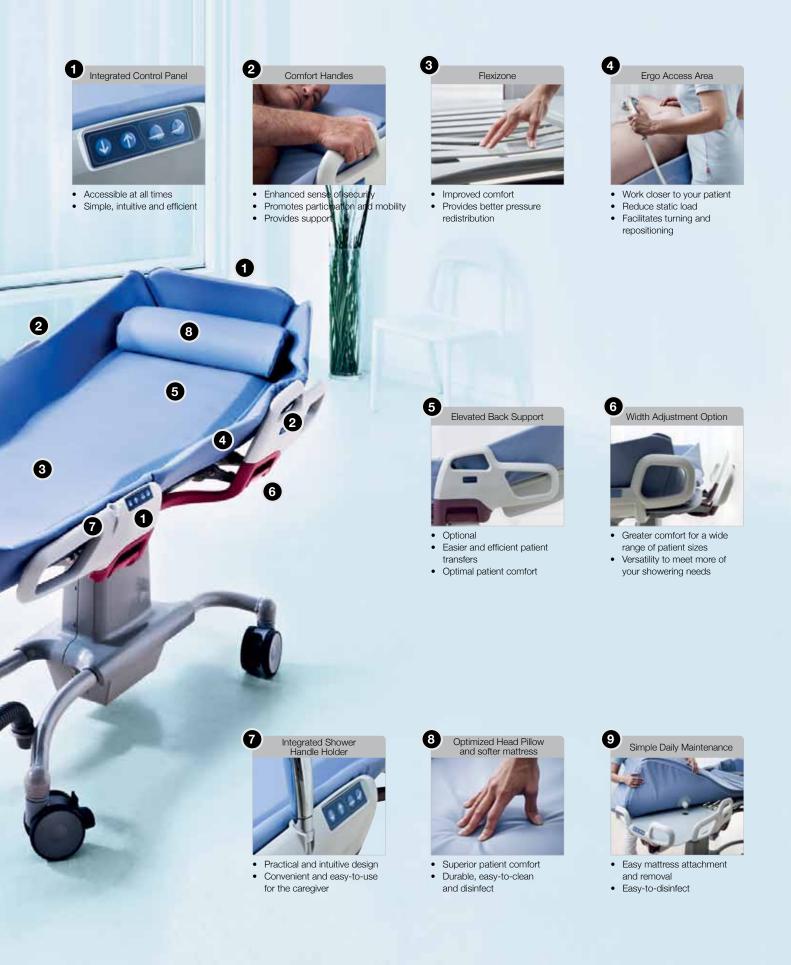

## Change the way you shower your patient

Carevo<sup>™</sup> Shower Trolley from ArjoHuntleigh is an innovative hygiene solution for immobile patients.

0

9

The new design and intuitive interface provide an easy-to-maneuver and easy-to-use hygiene solution for both caregivers and immobile patients.