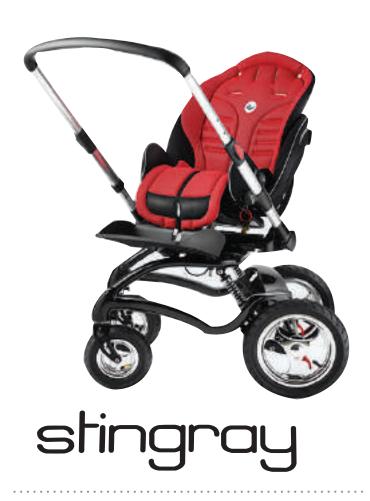

## Standard Specifications

MEASUREMENTS:

INCHES

|                                    | Size 1    | Size 2     |
|------------------------------------|-----------|------------|
| Seat Width*                        | 11.75     | 13.75      |
| Seat Depth                         | 7-11.75   | 9.5-15.5   |
| Seat Back Height^                  | 17-22.5   | 21.25-26.5 |
| 00                                 | 5.5-11.75 | 5.5-14.5   |
| Seat to Floor*  Seat-to-Back Angle | 20.5      | 20.5       |
| Seat Angle                         | 170       | 170        |
| 00                                 | 45        | 45         |
| Overall Height                     | 42        | 46         |
| Overall Length                     | 29        | 29         |
| Overall Width                      | 23        | 23         |
| Folded Length                      | 35.5      | 35.5       |
| Folded Width                       | 23        | 23         |
| Folded Height                      | 19.25     | 19.25      |
| Headrest Extension                 | 5.5       | 5.5        |
| Shoulder<br>Strap Height ◊         | 11.5      | 16         |
| Push Handle Adjustments            | 35-41.5   | 35-41.5    |
| Weight Capacity Regular            | 88 lbs    | 88 lbs     |
| Weight of Chair                    | 29.5 lbs  | 29.5 lbs   |