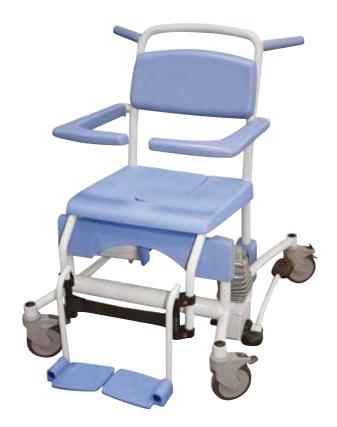

## 51005199 Flexo with removable legrests

Caring for patients / residents on a traditional showertoiletchair is very cumbersome. The caregiver will be forced to stand in an unnatural position and has to cope with static back strain. Lopital offers assistance with the height adjustable Flexo shower-toiletchair.

Flexo provides comfort and safety to the caregiver as well as the patient / resident. Back strain will be limited to a minimum, thanks to the flexible height adjuster. With this feature Flexo also makes an important contribution to the occupational and safety health policy within the healthcare sector.

When Flexo is set at the highest position, caregiver and patient / resident are able to make eye contact. The chair is automatically locked in position, thereby ensuring optimal patient / resident safety. The special Flexo design enables the chair to be wheeled directly over the toilet, provided it is on the correct setting.