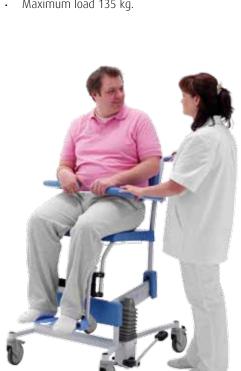

## 51005199 Flexo with removable legrests

Caring for patients / residents on a traditional showertoiletchair is very cumbersome. The caregiver will be forced to stand in an unnatural position and has to cope with static back strain. Lopital offers assistance with the height adjustable Flexo shower-toiletchair.

Flexo provides comfort and safety to the caregiver as well as the patient / resident. Back strain will be limited to a minimum, thanks to the flexible height adjuster. With this feature Flexo also makes an important contribution to the occupational and safety health policy within the healthcare sector.

When Flexo is set at the highest position, caregiver and patient / resident are able to make eye contact. The chair is automatically locked in position, thereby ensuring optimal patient / resident safety. The special Flexo design enables the chair to be wheeled directly over the toilet, provided it is on the correct setting.

Maximum load 135 kg.