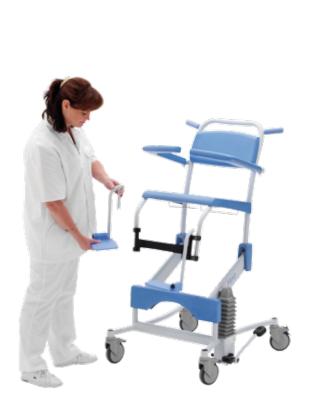

## 51005199 Flexo with removable legrests

Caring for patients / residents on a traditional showertoiletchair is very cumbersome. The caregiver will be forced to stand in an unnatural position and has to cope with static back strain. Lopital offers assistance with the height adjustable Flexo shower-toiletchair.

Flexo provides comfort and safety to the caregiver as well as the patient / resident. Back strain will be limited to a minimum, thanks to the flexible height adjuster. With this feature Flexo also makes an important contribution to the occupational and safety health policy within the healthcare sector.

When Flexo is set at the highest position, caregiver and patient / resident are able to make eye contact. The chair is automatically locked in position, thereby ensuring optimal patient / resident safety. The special Flexo design enables the chair to be wheeled directly over the toilet, provided it is on the correct setting.