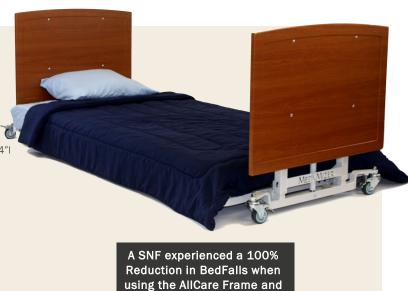

## COMFORTWIDETM Series Floor Level Height BED LOWERS TO 3.6" OFF THE FLOOR AROUND THE WIDTH OF A SMARTPHONE

- AllCare BED®
  - Falls Risk Floor level (3.6" low height) with optional floor mat and advanced falls notification system to address high risk resident falls
  - Bariatric Dignity Provide bariatric residents the same equipment (42" wide/600lb capacity) utilized throughout your facility.
  - Custodial Care Enhance resident comfort (42" width) and height (up to 30") to take care of custodial residents.
  - Short Term Rehab advanced features (cardiac chair positioning, trend/reverse trend), optional scale, optional bed exit to manage higher acuity residents.
  - Standardization Improve staff training as well as maintenance with ONE bedframe solution across your facility.
  - Industry Leading Warranty Made in the USA with a best in class warranty (lifetime on the welds, 15 years on the frame, 5 years on the Linak motor/drive system)

Shown with optional Shaker Style Boards