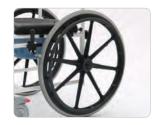

## SHOWER PROOF WITH SEALED GASKETS

- Castors: Front: 2 x 5" / Rear: 2 x 24"
- Seat width: 18"
- Seat depth: 16"
- Seat height: 20" 22"
- Back height: 17"
- Height of arm: 9"
- Total width: 27"
- Total height: 38" 40"
- Total length incl. leg rests: 40"
- Weight capacity: 265 lbs.
- Weight: 40 lbs.

5" Swivel wheels with foot pedal locking castors

Commode can be easily removed without lifting patient or raising the seat

Padded seat with a removable section for easy cleaning

24" wheels with hand-brake allow patients to maneuver the chair without an aid