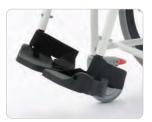

Arm drops for easy transfer

Detachable and height adjustable footrests

MODEL # SWC1816