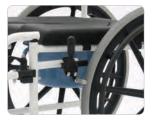

5" Swivel wheels with foot pedal locking castors

Commode can be easily removed without lifting patient or raising the seat

Padded seat with a removable section for easy cleaning

24" wheels with hand-brake allow patients to maneuver the chair without an aid