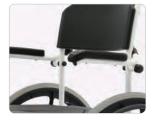

5" Swivel wheels with foot pedal locking castors

Commode can be easily removed without lifting patient or raising the seat

Padded seat with a removable section for easy cleaning

24" wheels with hand-brake allow patients to maneuver the chair without an aid

Arm drops for easy transfer

Detachable and height adjustable footrests

MODEL # SWC1816