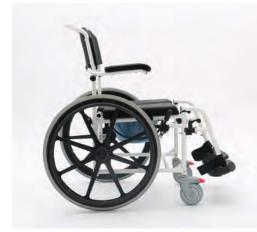

## SHOWER PROOF WITH SEALED GASKETS

- Castors: Front: 2 x 5" / Rear: 2 x 24"
- Seat width: 18"
- Seat depth: 16"
- Seat height: 20" 22"
- Back height: 17"
- Height of arm: 9"
- Total width: 27"
- Total height: 38" 40"
- Total length incl. leg rests: 40"
- Weight capacity: 265 lbs.
- Weight: 40 lbs.

5" Swivel wheels with foot pedal locking castors

Commode can be easily removed without lifting patient or raising the seat

Padded seat with a removable section for easy cleaning

24" wheels with hand-brake allow patients to maneuver the chair without an aid

Arm drops for easy transfer

Detachable and height adjustable footrests

MODEL # SWC1816