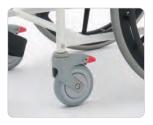

5" Swivel wheels with foot pedal locking castors

Commode can be easily removed without lifting patient or raising the seat

Padded seat with a removable section for easy cleaning

24" wheels with hand-brake allow patients to maneuver the chair without an aid