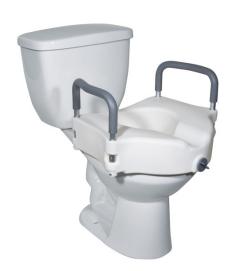

## 2-in-1 Locking Raised Toilet Seat with Tool-free Removable Arms

HCPCS: E0244

FIGURE A

FIGURE B

FIGURE C

- Designed for individuals who have difficulty sitting down or getting up from the toilet
- Adds 5" to height of toilet seat
- Tool-free arms can be removed or added (Figure A)
- · Arm sleeves and receivers are made of metal
- Heavy-duty molded plastic construction
- Locking device with larger, heavy-duty "worm screw" and locking plate for a safe, secure fit
- Lightweight and portable
- Easily attaches to toilet bowl, tool-free
- Easy-to-clean
- Fits most toilets
- Model RTL12027RA is retail packaged
- Made using recycled materials