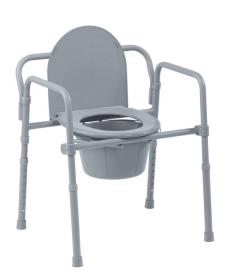

## Competitive Edge Line 3-in-1 Folding Commode

HCPCS: E0163

- Easily opens and folds
- Folds flat for convenient storage and transportation
- Tool-free set-up
- Durable plastic snap on seat
- Grey powder coated steel welded construction increases strength and durability
  Comes complete with 7.5 qt commode bucket
- Splash Guard included
- Limited Lifetime Warranty
- Made using recycled materials