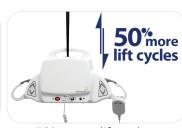

Easy-to-use Carabiner clip Battery is 4x more powerful

Available with telescopic reacher

Easy Transport Handle

50% more lift cycles

Unique Secure Sling Mechanism