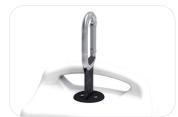

The Monarch Portable Ceiling Hoist is one of the lightest on the market weighing only 4.8kg, whilst lifting the industry standard of 200kg. Ideal for occasional or multiple room use, the product is robust and charges with an AC Charger. The unique spreader bar includes our industry leading Secure Sling Mechanism designed to ensure loop attachments cannot be unintentionally removed.

## Unique Features

- Ultra-Lightweight, Weighing only 4.8kg
- Increased Battery Capacity
- Carry handle
- Express Recharge
- Unique Spreader Bar with Secure Sling Mechanism
- 130kg/200kg safe working load
- Ideal for transporting with the user
- Ideal for rental properties or hotels for nonpermanent use