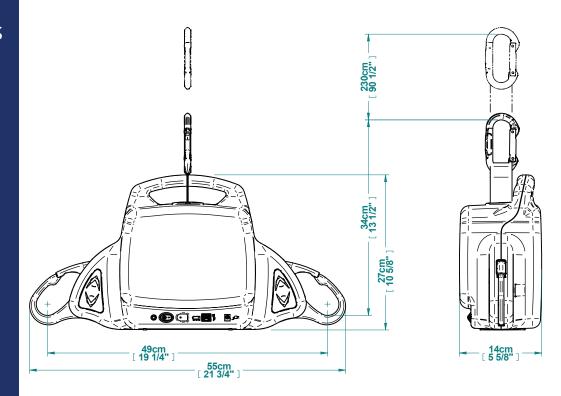

## **Dimensions**

Clockhouse, Dogflud Way, Farnham, Surrey, United Kingdom, GU9 7UD

T: +44 (0)1252 758858

F: +44 (0)870 1619681

E: info@opemed.net