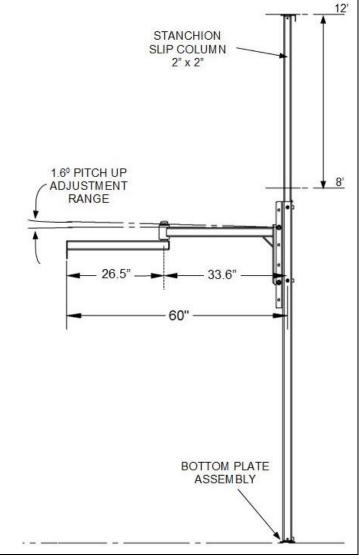

## **ELEVATION (SIDE) VIEW**

## **WEIGHTS & DIMENSIONS**

| PART NO.:                | ORBIT 04-0810 | ORBIT 04-0812 | ORBIT 05-0810 | ORBIT 05-0812 |
|--------------------------|---------------|---------------|---------------|---------------|
| STANCHION WEIGHT:        | 68 lbs.       | 76.5 lbs.     | 68 lbs.       | 76.5 lbs.     |
| ARTICULATING ARM WEIGHT: | 37.6 lbs.     | 37.6 lbs.     | 43 lbs.       | 43 lbs.       |
| TOTAL WEIGHT:            | 105.6         | 114.1 lbs.    | 111 lbs.      | 119.5 lbs.    |
| CEILING HEIGHT RANGE:    | 8'-10'        | 8'-12'        | 8'-10'        | 8'-12'        |
| RATED LOAD:              | 440 lbs.      |               |               |               |

Weights and dimensions are intended for reference only. They are approximate and subject to change. Please consult EZ-ACCESS for certified drawings. Refer to instruction manual for complete information on rated load and proper usage.