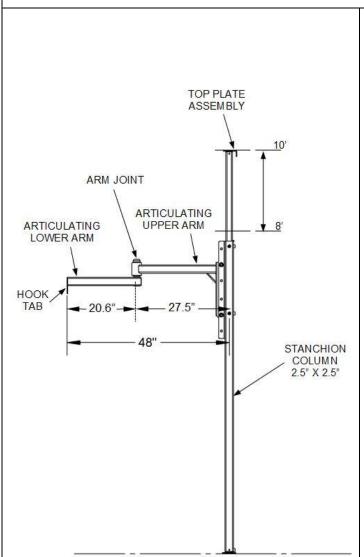

## **ELEVATION (SIDE) VIEW**

## **MOUNTING DIMENSIONS**

## **ADDITIONAL REFERENCE DIMENSIONS**

| ARTICULATING ARM POSITION | HOOK TAB TO FLOOR* | SWIVEL HOOK TO FLOOR** | ARM JOINT TO FLOOR*** |
|---------------------------|--------------------|------------------------|-----------------------|
| Тор                       | 82.5625"           | 77"                    | 92.321"               |
| Middle                    | 77.8125"           | 72.25"                 | 87.571"               |
| Bottom                    | 73.0625"           | 67.5"                  | 82.82"                |

Hook tab measured from bottom of opening. Swivel hook measured from inside bottom of hook.

Measured from top of arm joint to floor.