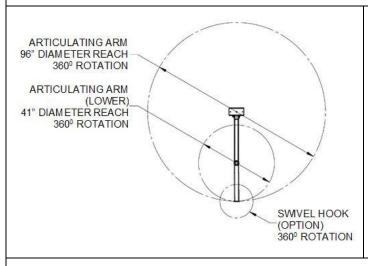

# **PLAN (TOP) VIEW**

## **WEIGHTS & DIMENSIONS**

| PART NO.:                | ORBIT 04-0810 | ORBIT 04-0812 | ORBIT 05-0810 | ORBIT 05-0812 |
|--------------------------|---------------|---------------|---------------|---------------|
| STANCHION WEIGHT:        | 68 lbs.       | 76.5 lbs.     | 68 lbs.       | 76.5 lbs.     |
| ARTICULATING ARM WEIGHT: | 37.6 lbs.     | 37.6 lbs.     | 43 lbs.       | 43 lbs.       |
| TOTAL WEIGHT:            | 105.6         | 114.1 lbs.    | 111 lbs.      | 119.5 lbs.    |
| CEILING HEIGHT RANGE:    | 8'-10'        | 8'-12'        | 8'-10'        | 8'-12'        |
| RATED LOAD:              | 440 lbs.      |               |               |               |