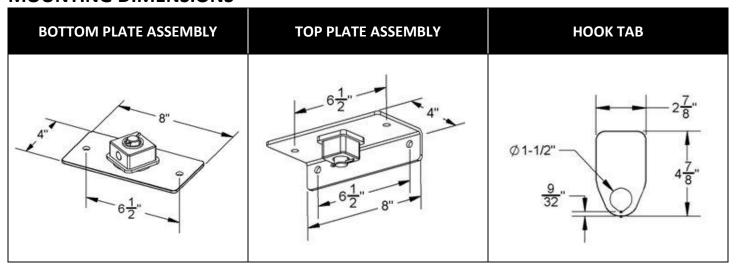

RANGE:    | 8'-10'        | 8'-12'        | 8'-10'        | 8'-12'        |
| RATED LOAD:              | 440 lbs.      |               |               |               |

Weights and dimensions are intended for reference only. They are approximate and subject to change. Please consult EZ-ACCESS for certified drawings. Refer to instruction manual for complete information on rated load and proper usage.

# **SWIVEL AND HOOK (OPTIONAL EQUIPMENT)**

| PART NO.:        | ORBIT SH            |
|------------------|---------------------|
| WEIGHT CAPACITY: | 440 lbs.            |
| APPLICATION:     | For lifting         |
| SWIVEL TYPE:     | Sealed Ball bearing |
| SWIVEL ROTATION: | 360 degrees         |



# **PLAN (TOP) VIEW**





## **ELEVATION (SIDE) VIEW**





## **MOUNTING DIMENSIONS**



## **ADDITIONAL REFERENCE DIMENSIONS**

| ARTICULATING ARM POSITION | HOOK TAB TO FLOOR* | SWIVEL HOOK TO FLOOR** | ARM JOINT TO FLOOR*** |
|---------------------------|--------------------|------------------------|-----------------------|
| Тор                       | 82.5625"           | 77"                    | 92.321"               |
| Middle                    | 77.8125"           | 72.25"                 | 87.571"               |
| Bottom                    | 73.0625"           | 67.5"                  | 82.82"                |

Hook tab measured from bottom of opening. Swivel hook measured from inside bottom of hook.

Measured from top of arm joint to floor.