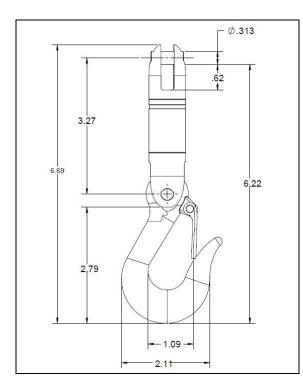

# **SWIVEL AND HOOK (OPTIONAL EQUIPMENT)**

| PART NO.:        | ORBIT SH            |
|------------------|---------------------|
| WEIGHT CAPACITY: | 440 lbs.            |
| APPLICATION:     | For lifting         |
| SWIVEL TYPE:     | Sealed Ball bearing |
| SWIVEL ROTATION: | 360 degrees         |