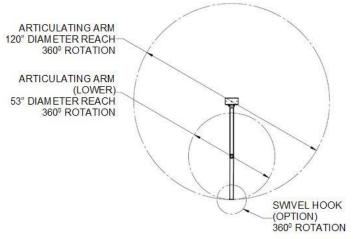

# **PLAN (TOP) VIEW**

## **WEIGHTS & DIMENSIONS**

| PART NO.:                | ORBIT 04-0810 | ORBIT 04-0812 | ORBIT 05-0810 | ORBIT 05-0812 |
|--------------------------|---------------|---------------|---------------|---------------|
| STANCHION WEIGHT:        | 68 lbs.       | 76.5 lbs.     | 68 lbs.       | 76.5 lbs.     |
| ARTICULATING ARM WEIGHT: | 37.6 lbs.     | 37.6 lbs.     | 43 lbs.       | 43 lbs.       |
| TOTAL WEIGHT:            | 105.6         | 114.1 lbs.    | 111 lbs.      | 119.5 lbs.    |
| CEILING HEIGHT RANGE:    | 8'-10'        | 8'-12'        | 8'-10'        | 8'-12'        |
| RATED LOAD:              | 440 lbs.      |               |               |               |