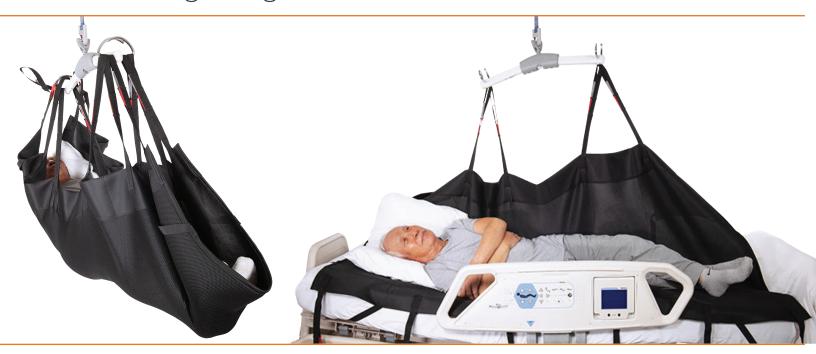

# Positioning Sling

#### Positioning Sling for Full Body Support

- Provides full body support for lateral supine transfers, repositioning and turning in bed
- Multiple loop and strap options can accommodate various user repositioning and transfer tasks
- Intended to be left in place (assessment required)

#### Materials

#### Applications

Turning in bed

Higher up in bed