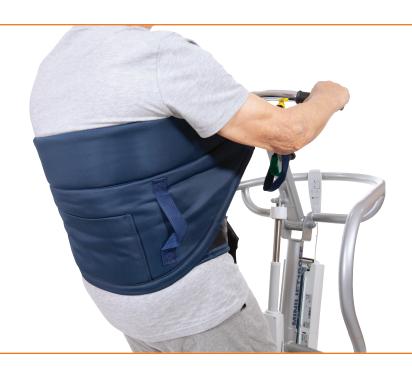

# Thorax Sling

#### Sit to Stand Transfer Sling

- Designed to provide support for sit to stand transfers, toileting, standing training and gait training
- Provides support from the mid to low back around the torso with buckle enclosure
- Optional seat support and arm support are available, fabric dependent