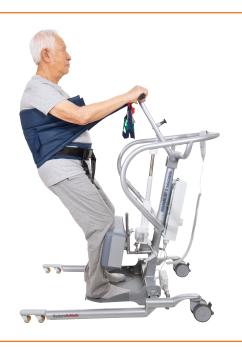

# Full Standing Support Sling

#### Sit to Stand and Walking Support Sling

- Provides support around the torso with adjustable dual buckle enclosures
- Designed for transfers, sit to stand, standing, gait training, and fall prevention
- Thigh supports feature adjustable straps with buckle enclosure support

#### Materials

#### Applications

Standing training

Rising – sitting down

| Poly     |      |                 |
|----------|------|-----------------|
| Part No. | Size | SWL             |
| 507905   | XS   | 600 lb (272 kg) |
| 507910   | S    | 600 lb (272 kg) |
| 507920   | M    | 600 lb (272 kg) |
| 507930   | L    | 600 lb (272 kg) |
| 507940   | XL   | 600 lb (272 kg) |
| 507950   | XXL  | 600 lb (272 kg) |