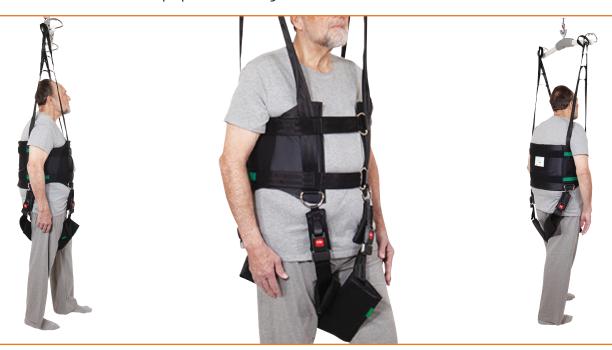

# Thorax Sling

#### Sit to Stand Transfer Sling

- Designed to provide support for sit to stand transfers, toileting, standing training and gait training
- Provides support from the mid to low back around the torso with buckle enclosure
- Optional seat support and arm support are available, fabric dependent

#### Materials

Disposable

#### **Applications**

Standing training

From bed to wheelchair

From bed to commode

From wheelchair to toilet

Rising - sitting down

Positioning in chair

| Die | <br>- | h | _ |
|-----|-------|---|---|