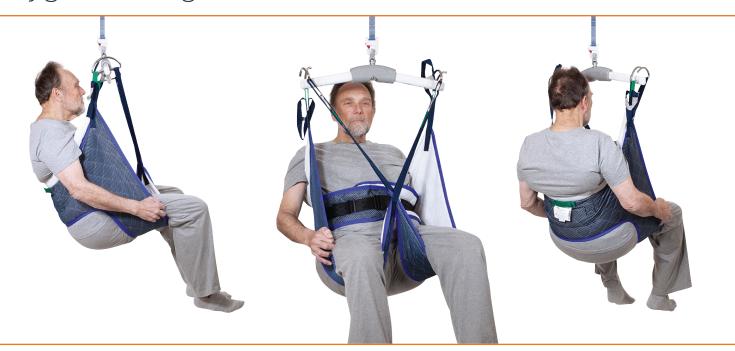

# Hygiene Sling

#### Seated Transfer Sling for Toileting

- Provides support from under the thighs, behind the mid to low back, around the torso
- Includes buckle enclosure
- Divided leg supports that can be applied and removed in a seated position
- Large commode opening

#### Materials

#### **Applications**

From bed to commode

From wheelchair to toilet

Transfer to tub