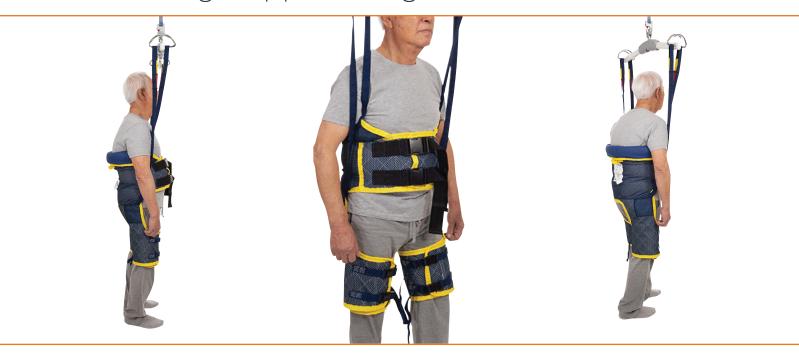

# Rehab Total Support System

#### Standing and Walking Support Sling

- Provides support around the torso with dual adjustable Velcro enclosures
- Designed for transfers, standing, gait training and fall prevention
- Padded leg harness is attached to the torso support via adjustable buckle enclosures

#### Materials

#### **Applications**

Standing training

Rising - sitting down