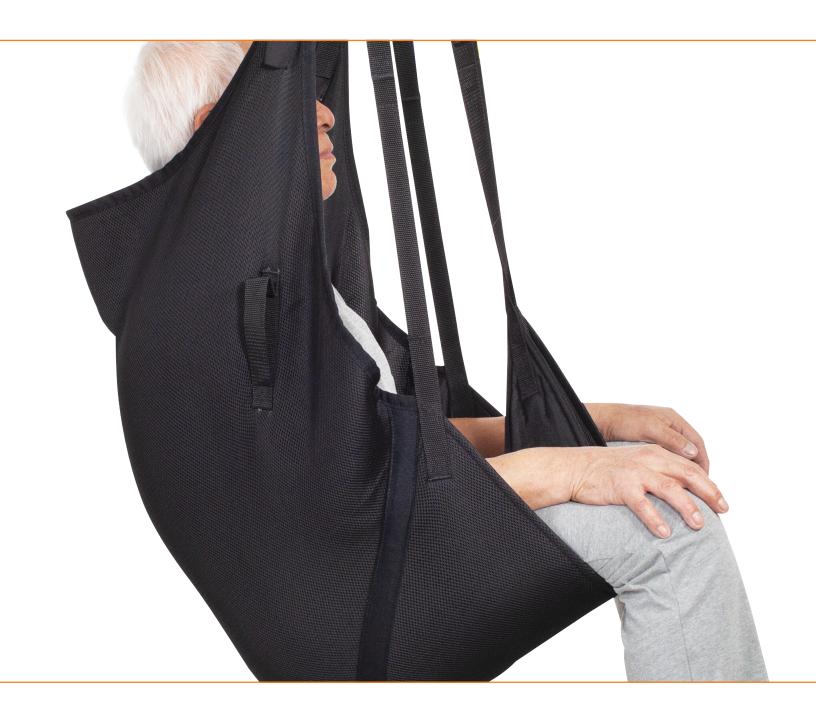

# Universal Sling

#### Multi-Purpose Seated Transfer Sling

- Provides support around the hips and sacral area and under the thighs up to the shoulders with optional head support
- Generous lateral trunk support
- Multiple loop and strap options can accommodate various seated and semi-reclined positions
- Divided leg supports can be applied and removed in a seated or supine position
- Leg straps can be applied in various positions for different levels of support
- Built-in caregiver handles on each side add an additional level of control when moving and transferring user
- Medium commode opening

#### **Applications**

Up from the floor
\*Requires Head Support

Higher up in bed \*Requires Head Support

From bed to wheelchair

From bed to commode

From wheelchair to toilet

Transfer to tub

Positioning in chair