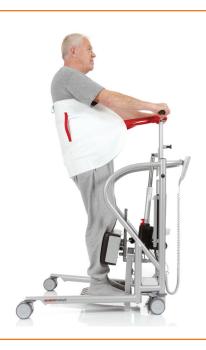

# Rehab Total Support System

#### Standing and Walking Support Sling

- Provides support around the torso with dual adjustable Velcro enclosures
- Designed for transfers, standing, gait training and fall prevention
- Padded leg harness is attached to the torso support via adjustable buckle enclosures