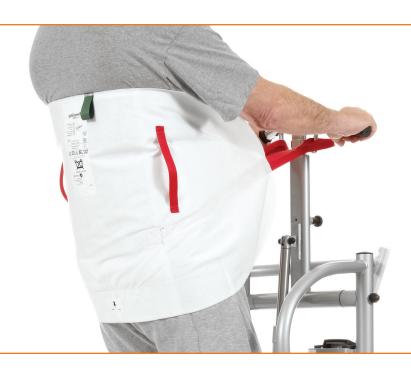

# Thorax Sling

#### Sit to Stand Transfer Sling

- Designed to provide support for sit to stand transfers, toileting, standing training and gait training
- Provides support from the mid to low back around the torso with buckle enclosure
- Optional seat support and arm support are available, fabric dependent