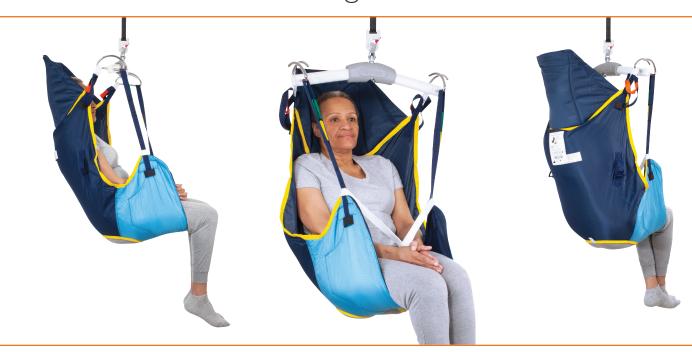

# Universal Sling

#### Multi-Purpose Seated Transfer Sling

- Provides support around the hips and sacral area and under the thighs up to the shoulders with optional head support
- Generous lateral trunk support
- Multiple loop and strap options can accommodate various seated and semi-reclined positions
- Divided leg supports can be applied and removed in a seated or supine position
- Leg straps can be applied in various positions for different levels of support
- Built-in caregiver handles on each side add an additional level of control when moving and transferring user
- Medium commode opening

#### Materials

#### **Applications**

Up from the floor
\*Requires Head Support

Higher up in bed \*Requires Head Support

From bed to wheelchair

From bed to commode

From wheelchair to toilet

Transfer to tub

Positioning in chair