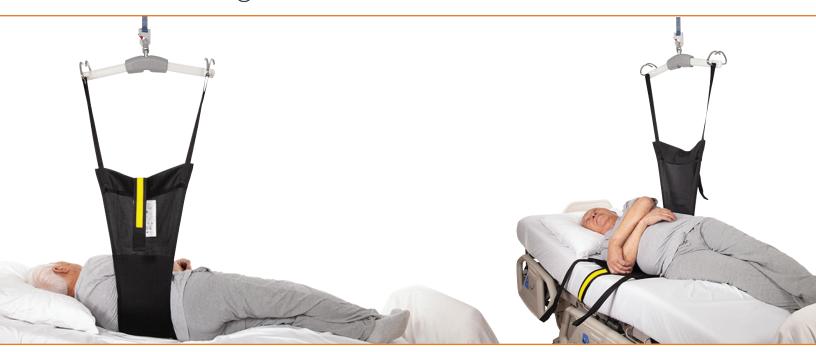

# Positioning Sling

#### Positioning Sling for Full Body Support

- Provides full body support for lateral supine transfers, repositioning and turning in bed
- Multiple loop and strap options can accommodate various user repositioning and transfer tasks
- Intended to be left in place (assessment required)

#### Applications

Turning in bed

Higher up in bed