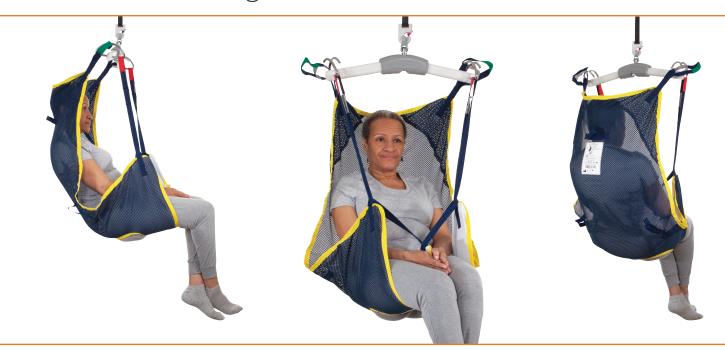

# Universal Sling

#### Multi-Purpose Seated Transfer Sling

- Provides support around the hips and sacral area and under the thighs up to the shoulders with optional head support
- Generous lateral trunk support
- Multiple loop and strap options can accommodate various seated and semi-reclined positions
- Divided leg supports can be applied and removed in a seated or supine position
- Leg straps can be applied in various positions for different levels of support
- Built-in caregiver handles on each side add an additional level of control when moving and transferring user
- Medium commode opening