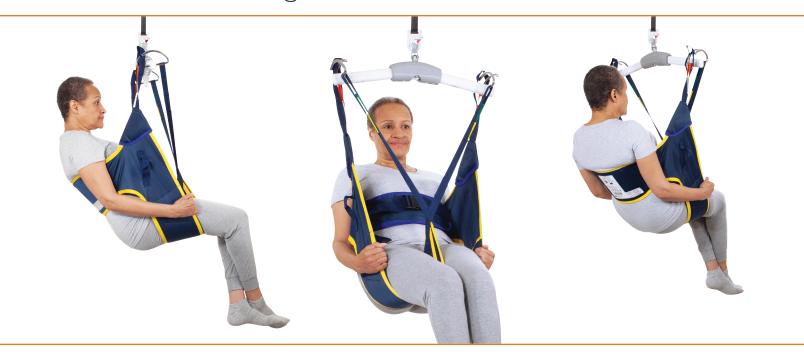

# Universal Sling

#### Multi-Purpose Seated Transfer Sling

- Provides support around the hips and sacral area and under the thighs up to the shoulders with optional head support
- Generous lateral trunk support
- Multiple loop and strap options can accommodate various seated and semi-reclined positions
- Divided leg supports can be applied and removed in a seated or supine position
- Leg straps can be applied in various positions for different levels of support
- Built-in caregiver handles on each side add an additional level of control when moving and transferring user
- Medium commode opening

#### **Applications**

Up from the floor
\*Requires Head Support

Higher up in bed \*Requires Head Support

From bed to wheelchair

From bed to commode

From wheelchair to toilet

Transfer to tub

Positioning in chair