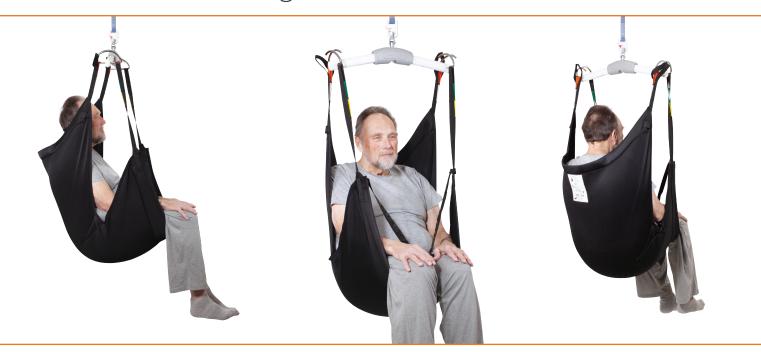

# Universal Sling

#### Multi-Purpose Seated Transfer Sling

- Provides support around the hips and sacral area and under the thighs up to the shoulders with optional head support
- Generous lateral trunk support
- Multiple loop and strap options can accommodate various seated and semi-reclined positions
- Divided leg supports can be applied and removed in a seated or supine position
- Leg straps can be applied in various positions for different levels of support
- Built-in caregiver handles on each side add an additional level of control when moving and transferring user
- Medium commode opening

#### **Applications**

Up from the floor
\*Requires Head Support

Higher up in bed \*Requires Head Support

From bed to wheelchair

From bed to commode

From wheelchair to toilet

Transfer to tub

Positioning in chair