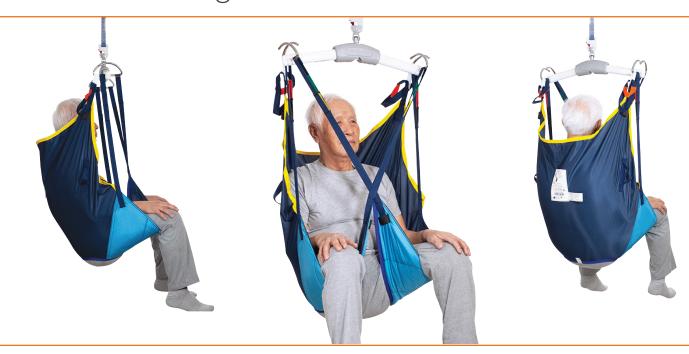

# Universal Sling

#### Multi-Purpose Seated Transfer Sling

- Provides support around the hips and sacral area and under the thighs up to the shoulders with optional head support
- Generous lateral trunk support
- Multiple loop and strap options can accommodate various seated and semi-reclined positions
- Divided leg supports can be applied and removed in a seated or supine position
- Leg straps can be applied in various positions for different levels of support
- Built-in caregiver handles on each side add an additional level of control when moving and transferring user
- Medium commode opening

#### **Applications**

Up from the floor
\*Requires Head Support

Higher up in bed \*Requires Head Support

From bed to wheelchair

From bed to commode

From wheelchair to toilet

Transfer to tub

Positioning in chair