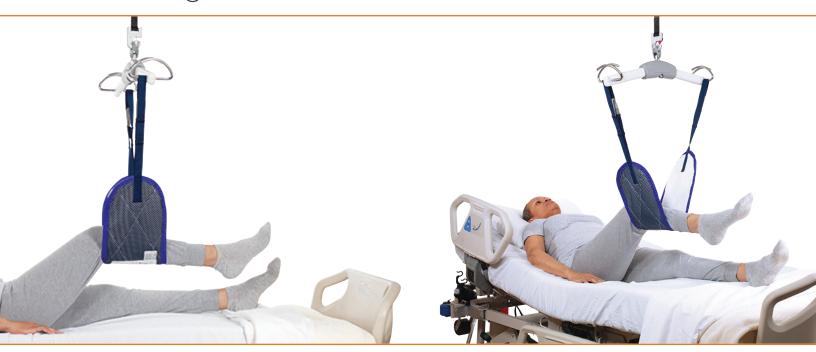

# Band Sling

#### Limb Support Sling

- Designed to assist caregivers in supporting and positioning limbs
- Situations include wound care, foot care, hygiene care, sling application, bed exercises, and general limb elevation

#### Materials

#### Applications

Support for limbs

| Quilted  |           |                 |
|----------|-----------|-----------------|
| Part No. | Size      | SWL             |
| 507720   | Standard  | 450 lb (204 kg) |
| 507740   | Bariatric | 450 lb (204 kg) |