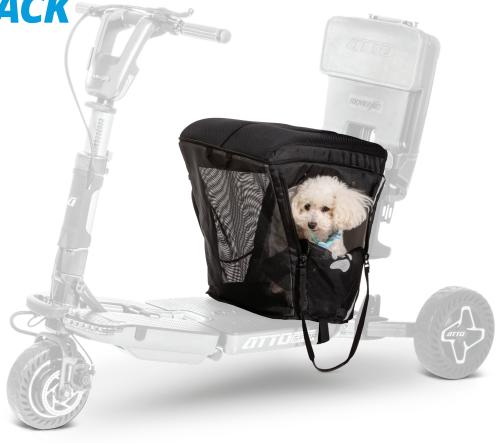

PET CARRIER & CUSHION BLACK

DON'T THINK TWICE,
JUST BRING IT ALONG!

# How to Use PET CARRIER & CUSHION BLACK

Slip the cushion over the seat (use handles to pull if needed)

02

Simply pull hook on elastic strap to fold under and connect to ATTO chassis

### NOTE!

Take off before folding ATTO

03

One-hand "pull to open" secure funnel access.

Quick "no zip" flap, to ensure your pet stays inside when closing.

04

Attach to ATTO Seat Cushion dedicated upper zip