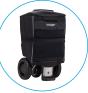

#### **STORAGE**

Essentials Pouch

Front & rear basket

Carryall & Cushion

Carryall & Cushion leather

Pet Carrier & Cushion Black

Flight Kit

Oxygen Tank Holder and Case

# How to Use PET CARRIER & CUSHION BLACK

Slip the cushion over the seat (use handles to pull if needed)

02

Simply pull hook on elastic strap to fold under and connect to ATTO chassis