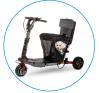

# How to Use PET CARRIER & CUSHION BLACK

Slip the cushion over the seat (use handles to pull if needed)

02

Simply pull hook on elastic strap to fold under and connect to ATTO chassis

### NOTE!

Take off before folding ATTO

03

One-hand "pull to open" secure funnel access.

Quick "no zip" flap, to ensure your pet stays inside when closing.

04

Attach to ATTO Seat Cushion dedicated upper zip