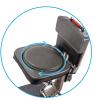

# How to Use PET CARRIER & CUSHION BLACK

Slip the cushion over the seat (use handles to pull if needed)

02

Simply pull hook on elastic strap to fold under and connect to ATTO chassis