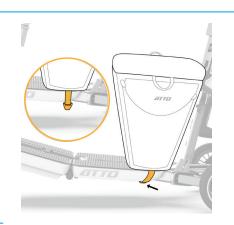

# How to Use PET CARRIER & CUSHION BLACK

Slip the cushion over the seat (use handles to pull if needed)

02

Simply pull hook on elastic strap to fold under and connect to ATTO chassis

### NOTE!

Take off before folding ATTO

03

One-hand "pull to open" secure funnel access.

Quick "no zip" flap, to ensure your pet stays inside when closing.

04

Attach to ATTO Seat Cushion dedicated upper zip