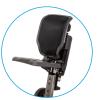

### NOTE!

Take off before folding ATTO

03

One-hand "pull to open" secure funnel access.

Quick "no zip" flap, to ensure your pet stays inside when closing.

04

Attach to ATTO Seat Cushion dedicated upper zip