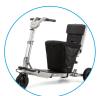

# How to Use PET CARRIER & CUSHION BLACK

Slip the cushion over the seat (use handles to pull if needed)

02

Simply pull hook on elastic strap to fold under and connect to ATTO chassis

### NOTE!

Take off before folding ATTO

03

One-hand "pull to open" secure funnel access.

Quick "no zip" flap, to ensure your pet stays inside when closing.

04

Attach to ATTO Seat Cushion dedicated upper zip