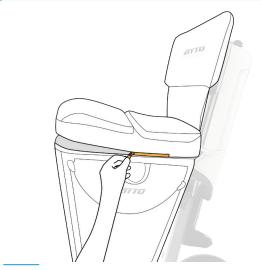

# How to Use PET CARRIER & CUSHION BLACK

Slip the cushion over the seat (use handles to pull if needed)

02

Simply pull hook on elastic strap to fold under and connect to ATTO chassis

### NOTE!

Take off before folding ATTO

03

One-hand "pull to open" secure funnel access.

Quick "no zip" flap, to ensure your pet stays inside when closing.

04

Attach to ATTO Seat Cushion dedicated upper zip