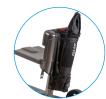

# How to Use PET CARRIER & CUSHION BLACK

Slip the cushion over the seat (use handles to pull if needed)

02

Simply pull hook on elastic strap to fold under and connect to ATTO chassis

### NOTE!

Take off before folding ATTO

03

One-hand "pull to open" secure funnel access.

Quick "no zip" flap, to ensure your pet stays inside when closing.

04

Attach to ATTO Seat Cushion dedicated upper zip