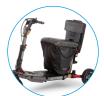

# How to Use PET CARRIER & CUSHION BLACK

Slip the cushion over the seat (use handles to pull if needed)

02

Simply pull hook on elastic strap to fold under and connect to ATTO chassis

### NOTE!

Take off before folding ATTO

03

One-hand "pull to open" secure funnel access.

Quick "no zip" flap, to ensure your pet stays inside when closing.

04

Attach to ATTO Seat Cushion dedicated upper zip