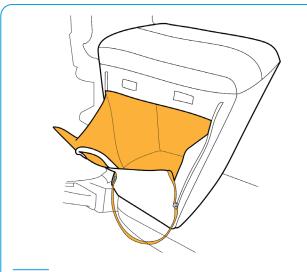

### NOTE!

Take off before folding ATTO

03

One-hand "pull to open" secure funnel access.

Quick "no zip" flap, to ensure your pet stays inside when closing.

04

Attach to ATTO Seat Cushion dedicated upper zip