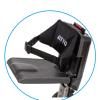

### NOTE!

Take off before folding ATTO

03

One-hand "pull to open" secure funnel access.

Quick "no zip" flap, to ensure your pet stays inside when closing.

04

Attach to ATTO Seat Cushion dedicated upper zip