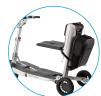

# How to Use PET CARRIER & CUSHION BLACK

Slip the cushion over the seat (use handles to pull if needed)

02

Simply pull hook on elastic strap to fold under and connect to ATTO chassis

### NOTE!

Take off before folding ATTO

03

One-hand "pull to open" secure funnel access.

Quick "no zip" flap, to ensure your pet stays inside when closing.

04

Attach to ATTO Seat Cushion dedicated upper zip