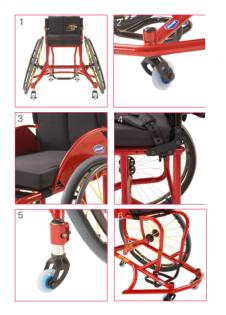

# Model #: PS7

- 1. Double swivel anti-tip/ fifth wheel option
- 2. Precision fork caster system
- 3. Optional welded fixed tube sideguard
- 4. Adjustable center-of-gravity option
- 5. Adjustable height fixed swivel anti-tip
- 6. 7005 Aluminum heat treating process