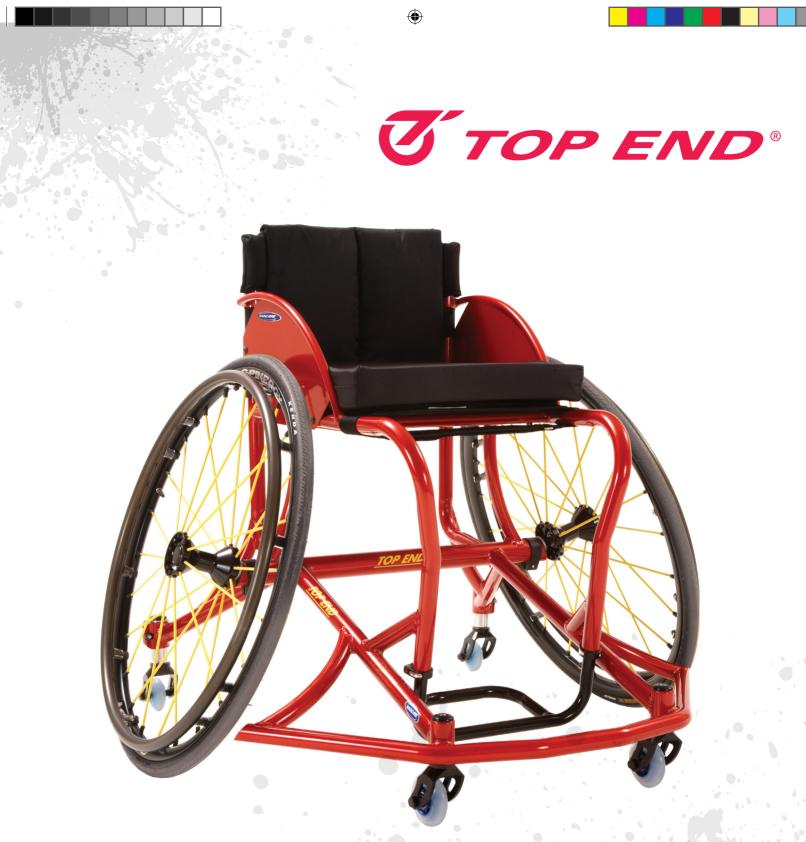

# Invacare® Top End® Schulte™ 7000 Series Basketball Wheelchair

The Invacare® Top End® Schulte<sup>™</sup> 7000 Series Basketball Wheelchair is faster, lighter and stronger.\* In 2011, it hit the market with new material, enhanced headtube design and axle securing system, reducing overall weight by two pounds and improving performance. Each Schulte 7000 Series Basketball Wheelchair is custom built to each individual athlete's specifications and is overseen by Paul Schulte who is the design engineer for Invacare Top End and three-time Paralympian as a member of the USA National Men's Wheelchair Basketball Team.

# Features

Custom-built fixed frame in 7005 aluminum Adjustable height fixed swivel anti-tip 59mm fifth wheel Fixed back with fixed or adjustable height Adjustable tension seat and back upholstery Fixed camber: 15°,18° or 20° High performance Sun® wheels: 24", 25", 26" or 700C Four bend offensive wing High pressure clincher tires Precision fork caster system 72mm casters on front, 59mm casters on rear Powder coat paint Rear frame protector 250 lb. weight capacity with optional heavy duty upgrade for 350 lb. capacity