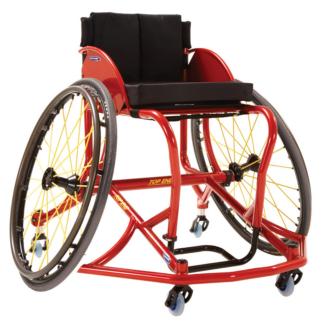

# Invacare® Top End® Schulte™ 7000 Series Basketball Wheelchair

The Invacare® Top End® Schulte<sup>™</sup> 7000 Series Basketball Wheelchair is faster, lighter and stronger.\* In 2011, it hit the market with new material, enhanced headtube design and axle securing system, reducing overall weight by two pounds and improving performance. Each Schulte 7000 Series Basketball Wheelchair is custom built to each individual athlete's specifications and is overseen by Paul Schulte who is the design engineer for Invacare Top End and three-time Paralympian as a member of the USA National Men's Wheelchair Basketball Team.

# Features

Custom-built fixed frame in 7005 aluminum Adjustable height fixed swivel anti-tip 59mm fifth wheel Fixed back with fixed or adjustable height Adjustable tension seat and back upholstery Fixed camber: 15°,18° or 20° High performance Sun® wheels: 24", 25", 26" or 700C Four bend offensive wing High pressure clincher tires Precision fork caster system 72mm casters on front, 59mm casters on rear Powder coat paint Rear frame protector 250 lb. weight capacity with optional heavy duty upgrade for 350 lb. capacity