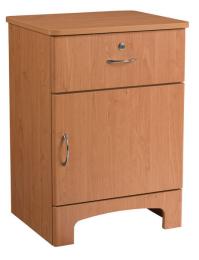

## **Oslo 1 Drawer Bedside Cabinet**

## HCPCS:

- High Pressure Thermo Fused Laminate
- Top High Pressure Laminate
- Locking top drawer is a standard
- Full Extension, Ball Bearing Drawer slides with rubber stops provide smooth operation, quiet closure
- European style hinges provide 110° accessible opening
- Contemporary drawer handles with brushed nickel finish
- Ventilated back allows air flow throughout cabinet interior
- Available in three finish options (OSLO Cherry, OSLO Oak and OSLO Figured Mahogany)
- Specifications: 21"w x 18.00"d x 29.5"h