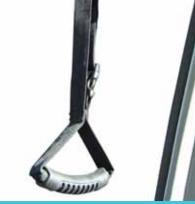

## **2080 CARCADDIE** Offers A Helping Hand In Or Out Of A Car, Van Or Truck

16

STAND SAFELY WITH EASE

PERFECT FOR ALL CAR TYP

STAYS IN PLACE WORRY FREE

**Specifications** 

Strap Length: Adjusts from 7"–16"

Weight Capacity: 250 lbs Car Types: Universal Fit

Handle Width: 5"

## Features & Benefits

- Easy Installs And Removes In Seconds.
- Universal Fits Any Framed Car Window.
- Durable Sturdy Nylon Construction.
- Versatile Adjustable Length.
- Secure No-Slip Rubber Contour Grip.