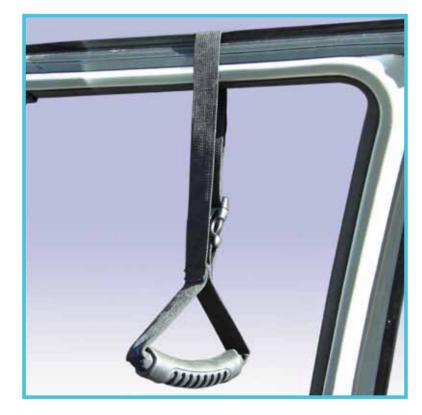

## Instructions

Roll your window down enough to loop the end of the CarCaddie<sup>™</sup> around the top of the frame of the window. Snap it in place and adjust the strap length so you can reach the handle while seated. Move the CarCaddie<sup>™</sup> along the frame to find the most effective location for maximum assistance. Roll up window to secure CarCaddie.<sup>™</sup>