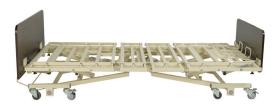

## Protekt Protopia<sup>™</sup> BARI EXP Bariatric "Expandable" Low Long Term Care Bed

## THE MOST DEPENDABLE, VERSATILE, AND **COST-EFFECTIVE BARIATRIC LOW BED IN ITS CLASS!**

Expandable Width 36"-42"-48" Extensive Travel Range 9"-28" Expandable Length 80"-84"-88"

rnac

Lowest position of only 9"! Helps mitigate injury from accidental roll outs

## **Features and Benefits:**

- Heavy duty welded steel construction
- 10 function hand pendant
- Trendelenburg & reverse Trendelenburg function
- Auto contour function

**Tool Free Expansion** of Width & Length!

- Pair of guarter rails or assist bars and head & foot boards are included
- Integrated tool free width/length extension
- Bumper bar protects walls from damage
- Corner mattress retainers
- Quick release head and foot boards
- (8) 3" casters: 4 locking and 4 swivel

 5 YEAR WARRANTY ON **ELECTRICAL COMPONENTS** 

• 15 Years on frame (1 Year on all other parts)

| Model                   | Height |     | Expandable Width | Length      | Weight   |
|-------------------------|--------|-----|------------------|-------------|----------|
|                         | Min    | Max | Range            | Expansion   | Capacity |
| Protopia™<br>#PMLTCBARI | 9"     | 28" | 36"-42"-48"      | 80"-84"-88" | 750 LBS. |