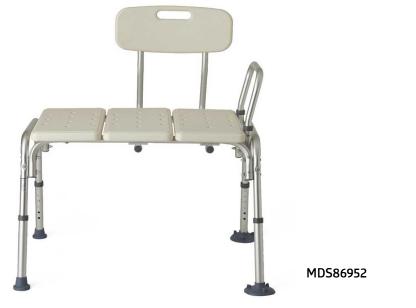

## Medline Transfer Bench with Back

## NON-PADDED TRANSFER BENCH

- » Allows patients to enter and exit tubs safely
- » Suction cup feet grip the tub floor for added safety
- » Side arm provides extra stability and leverage
- » Height-adjustable legs accommodate most tub wall heights
- Textured backrest and seating surface offer a non-slip surface with holes for drainage
- » Backrest attaches for right or left facing tubs easily without tools

| Item Number | Description | Color | Weight Cap.: Lbs. (kg) | Seat Height: Inch (cm) | Seat Width: Inch (cm) | Seat Depth: Inch (cm) |
|-------------|-------------|-------|------------------------|------------------------|-----------------------|-----------------------|
| MDS86952    | Basic       | White | 300 (136)              | 16.5–21.5 (42–55)      | 17 (43)               | 16.5 (42)             |