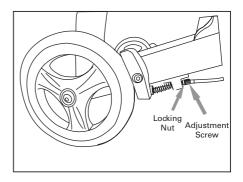

# To adjust the brake tension

If the hand brake is too loose, loosen the locking nut, and turn the adjustment screw counter clockwise.

If the hand brake is too tight, loosen the locking nut, and turn the adjustment screw clockwise.