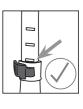

### Install the brake handles

Rollator should be in the unfolded position before beginning. While holding the 'RED' release lever in the open position, slide the brake handle into the frame. Rectangular slots on the brake handle tube should be facing inwards.

The metal rod protruding from bottom of brake handle tube must be inserted into the rectangular slot in the middle of the frame. Set the desired handle height (The line below the number on the handle should line up with the top edge of the frame.), and close the 'RED' lever. The release lever should 'click' when locked into the closed position.

**Note:** If brake handles are inserted with the rectangular slots facing outwards, you will be unable to set the handle height, as the 'RED' release lever will not close, and the brake will not function.