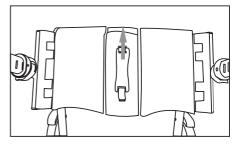

# Frame Lock (ON/OFF)

To turn off the frame lock, turn the red knob 90° clockwise.

Important: If using the rollator partially folded, ensure that all four wheels are firmly on the ground.