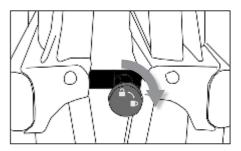

# To adjust the brake tension

If the hand brake is too loose, loosen the locking nut, and turn the adjustment screw counter clockwise.

If the hand brake is too tight, loosen the locking nut, and turn the adjustment screw clockwise.