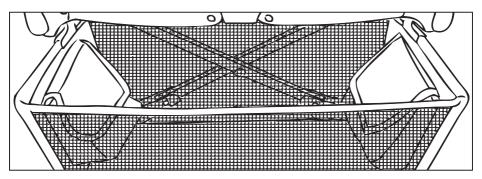

# **Install the Shopping Bag**

Fix the shopping bag into the brackets located under the seat at the front.

Loop the strap (velcro) around the frame and insert into wire tab.

Firmly secure the velcro strap.