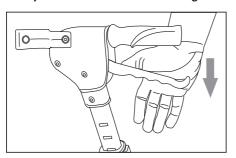

# **Using the Brakes**

Pull up on brake handle to slow down or to release the parking brake.

Push down on brake handle to lock the brake into PARK.