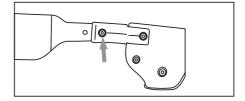

### Install the brake handles

Rollator should be in the unfolded position before beginning. While holding the 'RED' release lever in the open position, slide the brake handle into the frame. Rectangular slots on the brake handle tube should be facing inwards.

The metal rod protruding from bottom of brake handle tube must be inserted into the rectangular slot in the middle of the frame. Set the desired handle height (The line below the number on the handle should line up with the top edge of the frame.), and close the 'RED' lever. The release lever should 'click' when locked into the closed position.

**Note:** If brake handles are inserted with the rectangular slots facing outwards, you will be unable to set the handle height, as the 'RED' release lever will not close, and the brake will not function.