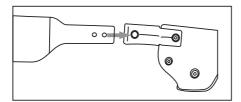

# Install the backstrap

Slide backstrap into the backrest connector. The padded side of the backstrap should face the inside of the rollator where it will meet the user's back while seated.

Secure the backstrap into position by inserting the screw and nut. The nut should be positioned into the hexagon shape hole on the inside of the backrest connector.

Tighten securely using a Phillips screwdriver.