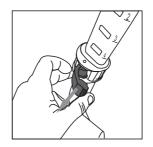

### Install the brake handles

Rollator should be in the unfolded position before beginning. While holding the 'RED' release lever in the open position, slide the brake handle into the frame. Rectangular slots on the brake handle tube should be facing inwards.

The metal rod protruding from bottom of brake handle tube must be inserted into the rectangular slot in the middle of the frame. Set the desired handle height (The line below the number on the handle should line up with the top edge of the frame.), and close the 'RED' lever. The release lever should 'click' when locked into the closed position.

**Note:** If brake handles are inserted with the rectangular slots facing outwards, you will be unable to set the handle height, as the 'RED' release lever will not close, and the brake will not function.