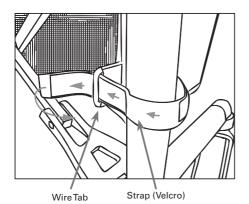

# **Install the Shopping Bag**

Fix the shopping bag into the brackets located under the seat at the front.

Loop the strap (velcro) around the frame and insert into wire tab.

Firmly secure the velcro strap.