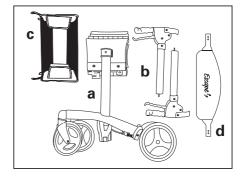

### \* Phillips screwdriver required

The Triumph Mobility Escape rollator consists of the following parts.

- (a) Rollator frame.
- (b) Brake handles (pair).
- (c) Shopping Bag.
- (d) Backstrap & 2 screws and nuts.

Check each part carefully for shipping damage. Do not use the rollator if there are signs of damage and/or parts missing.