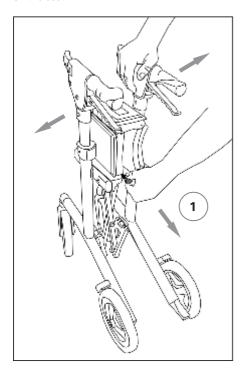

# To unfold the Escape Rollator

Pull the red knob below the seat to release the frame lock. Pull handles apart, and push down on the seat.

# To fold the Escape Rollator

To fold rollator pull up on the handle strap located in the centre of the seat.

# Frame Lock (ON/OFF)

To turn off the frame lock, turn the red knob 90° clockwise.

Important: If using the rollator partially folded, ensure that all four wheels are firmly on the ground.