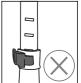

**Note:** If brake handles are inserted with the rectangular slots facing outwards, you will be unable to set the handle height, as the 'RED' release lever will not close, and the brake will not function.