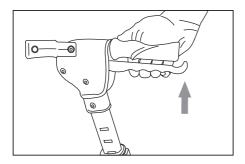

# **Using the Brakes**

Pull up on brake handle to slow down or to release the parking brake.

Push down on brake handle to lock the brake into PARK.