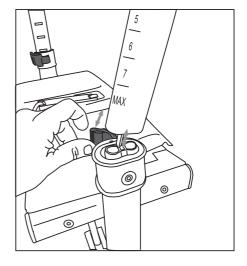

### Install the brake handles

Rollator should be in the unfolded position before beginning. While holding the 'RED' release lever in the open position, slide the brake handle into the frame. Rectangular slots on the brake handle tube should be facing inwards.

The metal rod protruding from bottom of brake handle tube must be inserted into the rectangular slot in the middle of the frame. Set the desired handle height (The line below the number on the handle should line up with the top edge of the frame.), and close the 'RED' lever. The release lever should 'click' when locked into the closed position.

**Note:** If brake handles are inserted with the rectangular slots facing outwards, you will be unable to set the handle height, as the 'RED' release lever will not close, and the brake will not function.