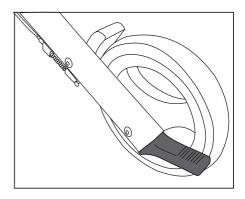

# **Travelling with your Rollator**

When travelling with your rollator, and your rollator will be stored out of sight, we recommend that you remove the brake handles from the frame of the rollator to prevent damage. For example when travelling on airplanes, long distance buses, etc. It is best that the handles be carried with you in your carry on bag if possible.