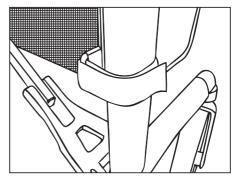

# **Install the Shopping Bag**

Fix the shopping bag into the brackets located under the seat at the front.

Loop the strap (velcro) around the frame and insert into wire tab.

Firmly secure the velcro strap.