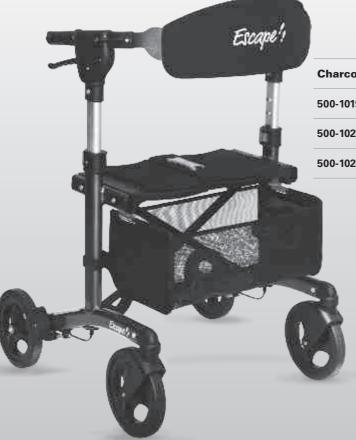

# Escape ! User Manual

| Red       | Seat Height            |
|-----------|------------------------|
| 500-10195 | 19" (48 cm)            |
| 500-10215 | 21" (54 cm)            |
| 500-10245 | 24" (61 cm)            |
|           | 500-10195<br>500-10215 |