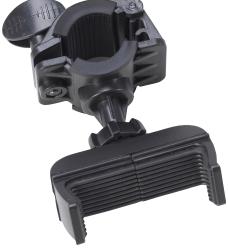

## **Universal Cell Phone & Tablet Mounts**

- Easily mount your cell phone or tablet to most equipment with round tubing between .6" 1.1" in diameter
- Universal mount holds most leading cell phone and tablet manufacturer's devices
- Fully adjustable ball joint allows for 360° swiveling and rotation for optimal viewing angles
- Textured and cushioned rubber padding secures your device without damaging it

| specifications              |                         |
|-----------------------------|-------------------------|
| Mounting Bracket Dimensions | .6" – 1.1" Round Tubing |
| AB2400 Tablet Size          | 7" – 11" Wide           |
| AB2300 Phone Size           | Up to 3.7" Wide         |
| Warranty                    | Limited Lifetime        |