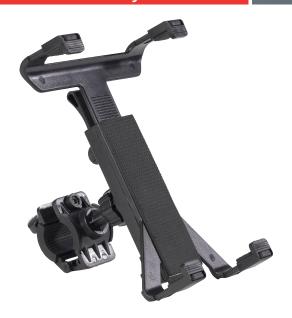

## **Universal Cell Phone & Tablet Mounts**

- Easily mount your cell phone or tablet to most equipment with round tubing between .6" 1.1" in diameter
- Universal mount holds most leading cell phone and tablet manufacturer's devices
- Fully adjustable ball joint allows for 360° swiveling and rotation for optimal viewing angles
- Textured and cushioned rubber padding secures your device without damaging it

| specifications              |                         |
|-----------------------------|-------------------------|
| Mounting Bracket Dimensions | .6" – 1.1" Round Tubing |
| AB2400 Tablet Size          | 7" – 11" Wide           |
| AB2300 Phone Size           | Up to 3.7" Wide         |
| Warranty                    | Limited Lifetime        |