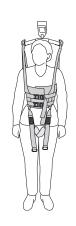

#### **Support Springs**

Prod. No. 3156511-13

Springs are available as an accessory in order to enable a gentler, springy motion during gait training. They stimulate the natural pattern of movement and allow the patient to find the right walking technique.

Liko's Springs for patient weights up to 70 kg (154 lbs.) are available in two lengths:

- Long 28 cm (11 inch.), Prod. No. 3156511 and
- Short 22 cm (9 inch.), Prod. No. 3156512

Short springs are recommended in cases where the lifting height does not permit the use of long springs.

For patient weights up to 100 kg (220 lbs.):

• Short 22 cm (9 inch.), Prod. No. 3156513