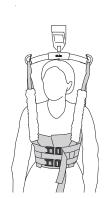

### Leg Harness

Prod. No. 3666004-06, 3666008-09

A special leg harness can be used with the Liko MasterVest to help keep the vest from sliding up on the body. The harness can be put on while the patient is sitting, and after lifting the patient you can adjust the position and tension of the harness. The harness straps may be crossed or parallel through the crotch.

NOTE! The leg harness fits vests from serial number 736166. Contact Liko for information on earlier models.