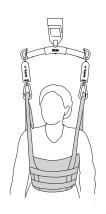

### Leg Harness

Prod. No. 3666004-06, 3666008-09

A special leg harness can be used with the Liko MasterVest to help keep the vest from sliding up on the body. The harness can be put on while the patient is sitting, and after lifting the patient you can adjust the position and tension of the harness. The harness straps may be crossed or parallel through the crotch.

NOTE! The leg harness fits vests from serial number 736166. Contact Liko for information on earlier models.