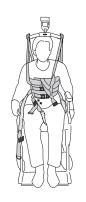

### Leg Harness

Prod. No. 3666004-06, 3666008-09

A special leg harness can be used with the Liko MasterVest to help keep the vest from sliding up on the body. The harness can be put on while the patient is sitting, and after lifting the patient you can adjust the position and tension of the harness. The harness straps may be crossed or parallel through the crotch.

NOTE! The leg harness fits vests from serial number 736166. Contact Liko for information on earlier models.