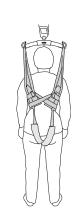

### Leg Harness

Prod. No. 3666004-06, 3666008-09

A special leg harness can be used with the Liko MasterVest to help keep the vest from sliding up on the body. The harness can be put on while the patient is sitting, and after lifting the patient you can adjust the position and tension of the harness. The harness straps may be crossed or parallel through the crotch.