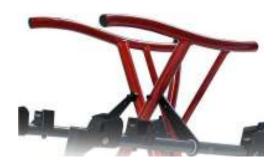

## S-Ergo ATX KM9000

The S-Ergo ATX is a high strength aluminum ultra lightweight wheelchair that delivers the most advanced technology in aluminum bending and design

- Frame weighs as low as 15.4 lbs.
- T6 Aircraft Grade Aluminum
- Unique Crossbrace design allows for an easier collapse and adds strength to overall structure
- Patented S-Shape Seat frame is globally recognized for pressure relief, comfort, antithrust function and the only truly ergonomic wheelchair
- Foldable footplate is built in allowing user to easily and safely collapse and transport chair
- Weight Capacity: 275 lbs.
- Seat Widths: 14", 16", 18"
- Seat Depths: 14", 16", 18"
- Front Seat Height: 17", 18", 19", 20"
- Rear Seat Height: 16", 17", 18", 19"
- Back Cane Angle: 85°, 90°, 95°
- Lifetime Limited Warranty
- HCPCS Code: K0005