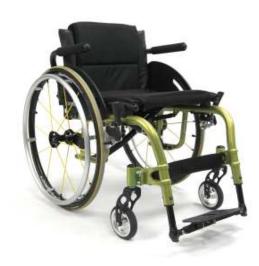

## S-Ergo ATX KM9000

The S-Ergo ATX is a high strength aluminum ultra lightweight wheelchair that delivers the most advanced technology in aluminum bending and design

- Frame weighs as low as 15.4 lbs.
- T6 Aircraft Grade Aluminum
- Unique Crossbrace design allows for an easier collapse and adds strength to overall structure
- Patented S-Shape Seat frame is globally recognized for pressure relief, comfort, antithrust function and the only truly ergonomic wheelchair
- Foldable footplate is built in allowing user to easily and safely collapse and transport chair
- Weight Capacity: 275 lbs.
- Seat Widths: 14", 16", 18"
- Seat Depths: 14", 16", 18"
- Front Seat Height: 17", 18", 19", 20"
- Rear Seat Height: 16", 17", 18", 19"
- Back Cane Angle: 85°, 90°, 95°
- Lifetime Limited Warranty
- HCPCS Code: K0005