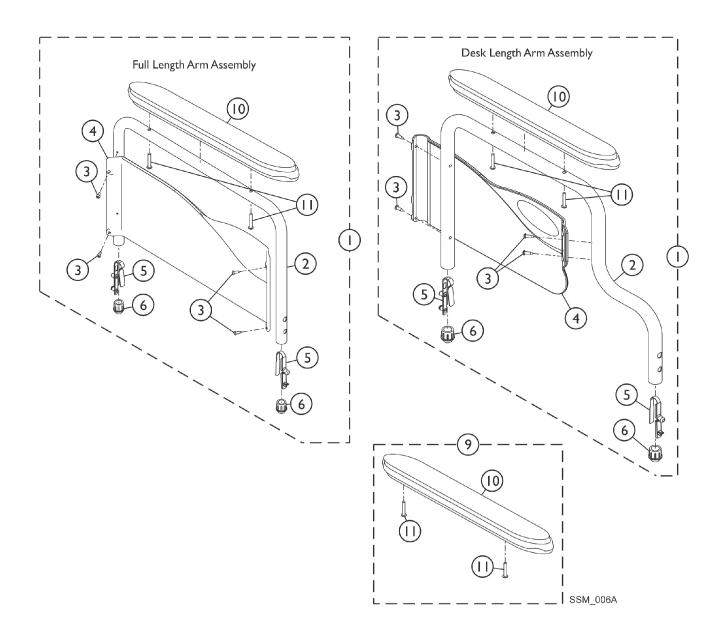

## Conventional Fixed Height Arm Assembly - Black Finishes - EXI/EX2

| Item<br>Number | Note    | Part Number | Description                                         | Quantity Per |          |
|----------------|---------|-------------|-----------------------------------------------------|--------------|----------|
|                |         |             |                                                     | Package      | Assembly |
| 1              | A,H,I   | 8881127565  | Kit, Armrest, Desk Length, Black - Right (Style 28) | 1            | 1        |
| 2              |         |             | Armrest, Desk Length, Black - Right                 | 1            | 1        |
| 3              |         |             | Screw, Self Tapping (#6-20 x 1/2")                  | 1            | 4        |
| 4              |         |             | NLA - Guard, Clothing, Desk Length - Right          | 1            | 1        |
| 5              |         |             | Spring, Torsion w/ Button Lock                      | 1            | 2        |
| 6              |         |             | Plug, Armrest, Black (3/4") (18GA)                  | 1            | 2        |
| 10             |         |             | Arm Pad, Desk Length w/ Law Label                   | 1            | 1        |
| 11             |         |             | Package, Screw Phillips Pan Head (#10-32 x 1-1/8")  | 1            | 2        |
| 1              | A,H,I   | 8881127563  | Kit, Armrest, Desk Length, Black - Left (Style 28)  | 1            | 1        |
| 2              |         |             | Armrest, Desk Length, Black- Left                   | 1            | 1        |
| 3              |         |             | Screw, Self Tapping (#6-20 x 1/2")                  | 1            | 4        |
| 4              |         |             | NLA - Guard, Clothing, Desk Length - Left           | 1            | 1        |
| 5              |         |             | Spring, Torsion w/ Button Lock                      | 1            | 2        |
| 6              |         |             | Plug, Armrest, Black (3/4") (18GA)                  | 1            | 2        |
| 10             |         |             | Arm Pad, Desk Length w/ Law Label                   | 1            | 1        |
| 11             |         |             | Package, Screw Phillips Pan Head (#10-32 x 1-1/8")  | 1            | 2        |
| 1              | A,H,I   | 8881127569  | Kit, Armrest, Full Length, Black - Right (Style 18) | 1            | 1        |
| 2              | , .,,.  | 0001127000  | Armrest, Full Length, Black - Right                 | 1            | 1        |
| 3              |         |             | Screw, Self Tapping (#6-20 x 1/2")                  | 1            | 4        |
| 4              |         |             | Guard, Clothing, Full Length - Right                | 1            | 1        |
| 5              |         |             | Spring, Torsion w/ Button Lock                      | 1 1          | 2        |
| 6              |         |             | Plug, Armrest, Black (3/4") (18GA)                  |              | 2        |
| 10             |         |             | NLA - Pad, Arm, Full Length w/ Law Label            |              | 1        |
| 11             |         |             | Package, Screw Phillips Pan Head (#10-32 x 1-1/8")  |              | 2        |
| 1              | A,H,I   | 8881127567  |                                                     | 1 1          | 1        |
| 2              | Α,ι ι,ι | 0001127307  | Kit, Armrest, Full Length, Black - Left (Style 18)  | 1 1          | 1        |
|                |         |             | Armrest, Full Length, Black - Left                  | ]            |          |
| 3              |         |             | Screw, Self Tapping (#6-20 x 1/2")                  | 1            | 4        |
| 4              |         |             | Guard, Clothing, Full Length - Left                 | 1            | 1        |
| 5              |         |             | Spring, Torsion w/ Button Lock                      | 1            | 2        |
| 6              |         |             | Plug, Armrest, Black (3/4") (18GA)                  | 1            | 2        |
| 10             |         |             | NLA - Pad, Arm, Full Length w/ Law Label            | 1            | 1        |
| 11             | _       | 0004407540  | Package, Screw Phillips Pan Head (#10-32 x 1-1/8")  | 1            | 2        |
| 9              | В       | 8881127510  | Kit, Arm Pad w/Screws - Desk Length                 | 1            | 1        |
| 10             |         |             | Arm Pad, Desk Length w/ Law Label                   | 1            | 1        |
| 11             | _       | 0004407500  | Package, Screw Phillips Pan Head (#10-32 x 1-1/8")  | 1            | 2        |
| 9              | В       | 8881127509  | Kit, Arm Pad w/Screws - Full Length                 | 1            | 1        |
| 10             |         |             | NLA - Pad, Arm, Full Length w/ Law Label            | 1            | 1        |
| 11             |         |             | Package, Screw Phillips Pan Head (#10-32 x 1-1/8")  | 1            | 2        |
|                | С       | 1041061     | Pad, Arm, Upper/Lower, Black Plastic, Full Length   | 1            | 1        |
|                | С       | 1041062     | Pad, Arm, Upper/Lower, Black Plastic, Desk Length   | 1            | 1        |
|                | C,D     | 1044845     | Package, Screw, Phillips Pan Head (#10-32 x 1-3/8") | 1            | 1        |
|                | C,E     | 1075526     | Guard, Clothing, Black Steel                        | 1            | 1        |
|                | C,F     | 1109939     | Guard, Clothing, Black Steel                        | 1            | 1        |
|                | C,G     | 1110285     | Guard, Clothing, Desk Length - Right                | 1            | 1        |
|                | C,G     | 1110286     | Guard, Clothing, Desk Length - Left                 | 1            | 1        |

## Conventional Fixed Height Arm Assembly - Black Finishes - EXI/EX2

| Item   |      |             |                                                                               | Quantity Per |          |
|--------|------|-------------|-------------------------------------------------------------------------------|--------------|----------|
| Number | Note | Part Number | Description                                                                   | Package      | Assembly |
|        | C,G  | 1110287     | Guard, Clothing, Full Length - Right                                          | 1            | 1        |
|        | C,G  | 1110288     | Guard, Clothing, Full Length - Left                                           | 1            | 1        |
|        | С    | 1117365     | Kit, Clothing Guard, Conventional, Desk Length w/<br>Screws and Decals (Pair) | 1            | 1        |
|        | С    | 1117366     | Kit, Clothing Guards - Conventional, Full Length w/<br>Screws & Decals        | 1            | 1        |

NOTE: A - Includes items 2-11.

- B Includes items 10 and 11.
- C Not Shown.
- D To be used with Black Plastic Arm Pads #1041061 and 31041062.
- E For use on permanent arm, fixed front frames.
- F For use on permanent arm, swingaway front frames.
- G Includes clothing guard and decal only. Replacement hardware listed within kits.
- H After 9/11/07, Invacare recommends ordering arm assemblies in pairs to assure uniform appearance on chair.
- I Specify upholstery color when ordering. See category titled "Upholstery Colors and Frame Finishes".