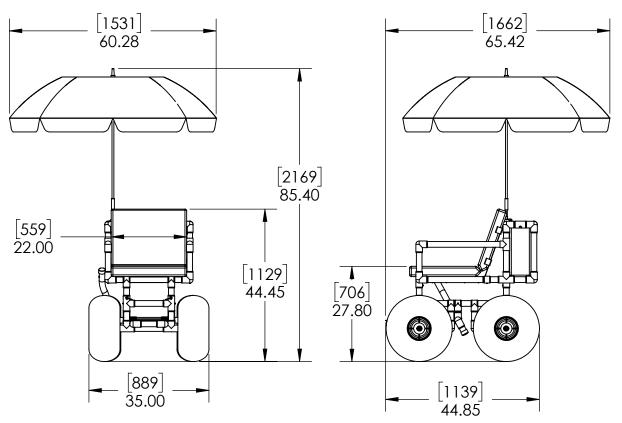

## **SPECIFICATIONS**

- Frame Material: Health care grade PVC pipe and fittings that won't rust or stain

- Weight Capacity: 250lbs [113kg] Product Weight: 160lbs [72kg] Tires & Wheels: (4ea) 19" Dia (49cm) gray non-corrosive Wheel-eez(tm)
  Seat: 22" wide cushioned (approx. 3"-4" thick) (blush mesh)
  Umbrella: 5' diameter (color may vary)

- Footrest: Fixed

- Duel action handle parking brake
  Rear storage bag included (blue mesh)
  Easily breaks down into smaller pieces for transport

9889 GARRYMORE LANE MISSOULA, MT 59808 (406) 549-0769 FAX (406) 549-2602