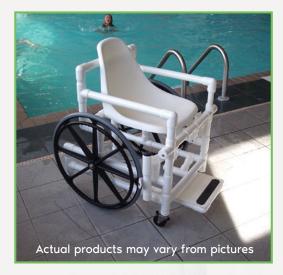

## POOL ACCESS CHAIRS

Pool Access Chairs are an ideal solution for swimming pools with ramps or zero depth entries. These chairs can be used in showers, locker rooms, and pool environments. The Pool Access Chairs feature an anti-tip design with non-rusting parts constructed from medical grade PVC. Swing out armrests and retractable footrest make lateral transfers easy for any individual.

## **FEATURES:**

- Durable, non-corrosive PVC construction
- · Stainless steel hardware
- · Plastic rear wheels with rubber tread
- Anti-tip design
- Swing out armrests for lateral transfers
- · One year warranty

| ITEM #     | PRODUCT                                | WEIGHT<br>CAPACITY | BETWEEN<br>ARMS |
|------------|----------------------------------------|--------------------|-----------------|
| F-520SPPS  | Pool Access Chair<br>with plastic seat | 300 lbs            | 18"             |
| F-520SPM   | Pool Access Chair with mesh seat       | 300 lbs            | 18"             |
| F-520WSPM  | Pool Access Chair with mesh seat       | 350 lbs            | 21"             |
| F-520XWSPM | Pool Access Chair<br>with mesh seat    | 425 lbs            | 24"             |
| F-310XW    | Seat Belt                              |                    |                 |