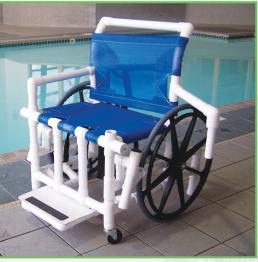

## POOL ACCESS CHAIRS

Pool Access Chairs are an ideal solution for swimming pools with ramps or zero depth entries. These chairs can be used in showers, locker rooms, and pool environments. The Pool Access Chairs feature an anti-tip design with non-rusting parts constructed from medical grade PVC. Swing out armrests and retractable footrest make lateral transfers easy for any individual.

## **FEATURES:**

- Durable, non-corrosive PVC construction
- · Stainless steel hardware
- · Plastic rear wheels with rubber tread
- Anti-tip design
- Swing out armrests for lateral transfers
- · One year warranty

| ITEM #     | PRODUCT                                | WEIGHT<br>CAPACITY | BETWEEN<br>ARMS |
|------------|----------------------------------------|--------------------|-----------------|
| F-520SPPS  | Pool Access Chair<br>with plastic seat | 300 lbs            | 18"             |
| F-520SPM   | Pool Access Chair with mesh seat       | 300 lbs            | 18"             |
| F-520WSPM  | Pool Access Chair with mesh seat       | 350 lbs            | 21"             |
| F-520XWSPM | Pool Access Chair<br>with mesh seat    | 425 lbs            | 24"             |
| F-310XW    | Seat Belt                              |                    |                 |