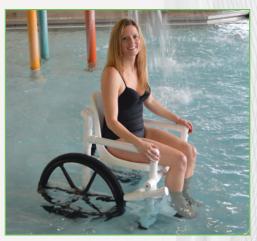

## POOL ACCESS CHAIRS

Pool Access Chairs are an ideal solution for swimming pools with ramps or zero depth entries. These chairs can be used in showers, locker rooms, and pool environments. The Pool Access Chairs feature an anti-tip design with non-rusting parts constructed from medical grade PVC. Swing out armrests and retractable footrest make lateral transfers easy for any individual.

## **FEATURES:**

- Durable, non-corrosive PVC construction
- · Stainless steel hardware
- · Plastic rear wheels with rubber tread
- Anti-tip design
- Swing out armrests for lateral transfers
- · One year warranty