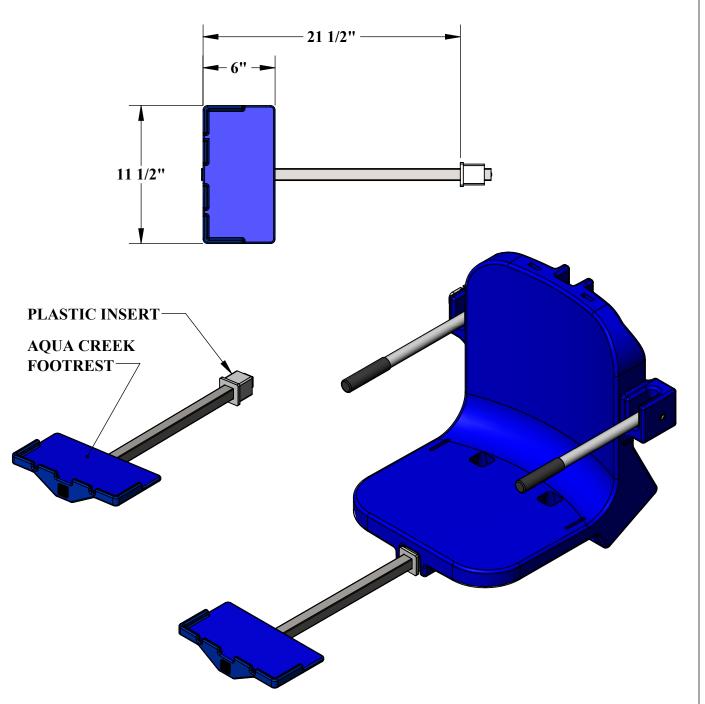

## AQUA CREEK LEGREST ASSEMBLY

## **SPECIFICATIONS:**

THE AQUA CREEK LEGREST ASSEMBLY SHALL BE EXTENDABLE TO ACCOMODATE A WIDE RANGE OF USERS. THE LEGREST TUBE SHALL BE CONSTRUCTED OF TYPE 304 STAINLESS STEEL. THE FOOTREST SHALL BE MOLDED FROM HDPE WITH A UV ADDITIVE. THE FOOTREST IS ALSO AVAILABLE IN TAN, WHITE AND GREY.