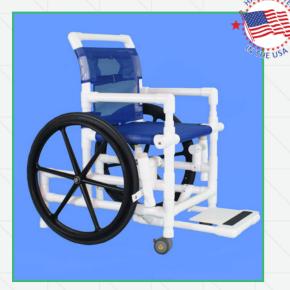

# **AQUATIC WHEELCHAIRS**

Providing access for pools with ramps or sloped entries, these stainless steel or exceptionally strong PVC chairs make your access easier than ever.

# **BEACH ACCESS & SHOWER CHAIRS**

Lightweight, all-terrain beach chair allows access to sand, snow, and other soft soils. Sturdy PVC chairs designed to provide easy access to facility showers and commodes.