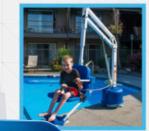

# **Portable Pro Pool**

The Portable Pro Pool Lift features a completely portable design, eliminating the need for anchors. The compact frame allows the lift to be transported from or around the pool area with ease. Simply wheel the lift to the poolside and it's ready to use.

It's stainless steel construction gives the Portable Pro Pool Lift a 350 pound weight capacity. This lift is the perfect portable solution for residential applications. Its exceptional mobility and aesthetics make the Portable Pro Pool a popular lift in international markets.