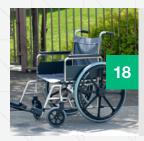

# **AQUATIC WHEELCHAIRS**

Providing access for pools with ramps or sloped entries, these stainless steel or exceptionally strong PVC chairs make your access easier than ever.