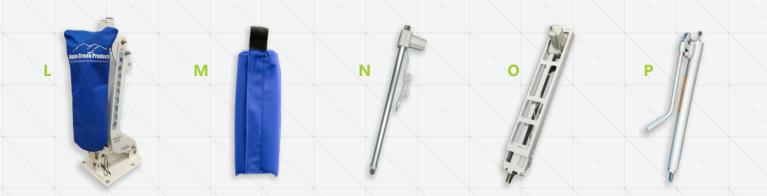

## LIFT PARTS & ACCESSORIES

Everything from replacement batteries to actuators, you'll find it here.

## **OPTIONS/ACCESSORIES:**

|                | DESCRIPTION                                  |
|----------------|----------------------------------------------|
| F-04CAJP       | Anchor kit, standard with 4" inserts         |
| F-08CAJP       | Anchor kit, standard with 8" inserts for use |
|                | with pavers                                  |
| F-046QAB-AT1   | Anchor kit, quick attach with 4" inserts     |
| F-40220-AT1    | Anchor kit, wood deck applications           |
| F-120PPC       | Cover, standard lockable, blue               |
| F-120PPC-T     | Cover, standard lockable, tan                |
| F-019CA        | Cycle Attachement                            |
| F-422PLH-2     | Headrest                                     |
| F-105LAR       | Pull-out leg rest                            |
| F-044SCH       | Solar charging station                       |
| F-428HT        | Transport cart                               |
| SEE PAGE 20-21 | MORE PARTS / ACCESSORIES                     |
|                |                                              |

## **OPTIONS/ACCESSORIES:**

| ITEM #         | DESCRIPTION                    |
|----------------|--------------------------------|
| F-120PPC       | Cover, standard lockable, blue |
| F-120PPC-T     | Cover, standard lockable, tan  |
| F-019CA        | Cycle attachment               |
| F-422PLH-2     | Headrest                       |
| F-105LAR       | Pull-out leg rest              |
| F-043SCH       | Solar charging station         |
| SEE PAGE 20-21 | MORE PARTS / ACCESSORIES       |
|                |                                |

## **OPTIONS/ACCESSORIES:**

| ITEM #         | DESCRIPTION                                                |
|----------------|------------------------------------------------------------|
| F-ASAPRL       | Adjustable height seat pole (adds up to 5" of seat height) |
| F-04CAJP       | Anchor kit, standard with 4" inserts                       |
| F-08CAJP       | Anchor kit, standard with 8" inserts for use with pavers   |
| F-046QAB-AT1   | Anchor kit, quick attach with 4" inserts                   |
| F-40220-AT1    | Anchor kit, wood deck applications                         |
| F-120PPC       | Cover, standard lockable, blue                             |
| F-120PPC-T     | Cover, standard lockable, tan                              |
| F-422PLH-2     | Headrest                                                   |
| F-105LAR       | Pull-out leg rest                                          |
| F-044SCH       | Solar charging station                                     |
| F-428HT        | Transport cart                                             |
| SEE PAGE 20-21 | MORE PARTS / ACCESSORIES                                   |

## **OPTIONS/ACCESSORIES:**

DESCRIPTION

|                | BEGORIN HOR                                              |
|----------------|----------------------------------------------------------|
| F-910SAJP      | Anchor kit, standard with 4" inserts                     |
| F-910SAJP-8    | Anchor kit, standard with 8" inserts for use with pavers |
| F-120PPC       | Cover, standard lockable, blue                           |
| F-120PPC-T     | Cover, standard lockable, tan                            |
| F-422PLH-2     | Headrest                                                 |
| F-044SCH       | Solar charging station                                   |
| F-914STC       | Transport cart                                           |
| SEE PAGE 20-21 | MORE PARTS / ACCESSORIES                                 |
|                |                                                          |

#### DESCRIPTION

| F-120PPC       | Cover, standard lockable, blue |  |
|----------------|--------------------------------|--|
| F-120PPC-T     | Cover, standard lockable, tan  |  |
| F-422PLH-2     | Headrest                       |  |
| F-105LAR       | Pull-out leg rest              |  |
| SEE PAGE 20-21 | MORE PARTS / ACCESSORIES       |  |
|                |                                |  |