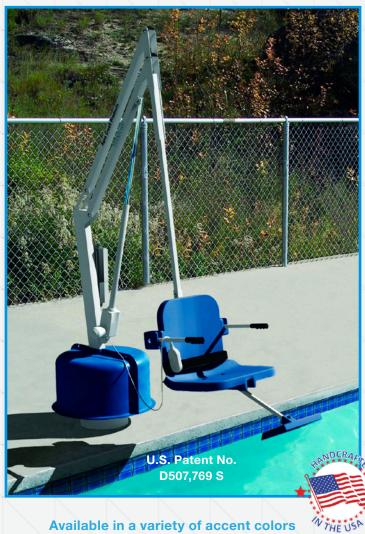

# Patriot

U.S. Patent Nos. 7,249,386 B2 & D507,769S

#### Available in a variety of accent colors (blue plastics standard)

Sand ballast system (sand sold separately)
 Concrete weight plate system

The Patriot Lift is the only completely portable aquatic lift that is independently verified to meet ADA guidelines. When deployed and ready for use, the Patriot Lift features a specifically designed seat allowing for easy lateral transfers from most wheelchairs. This gives full freedom of access to the individual. The Patriot maintains a 375 pound weight capacity.