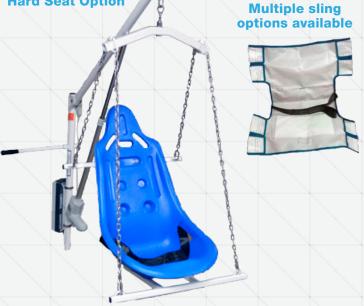

## **SPA SERIES LIFTS**

Fully powered, ADA compliant lifts designed especially to provide access to elevated pools & spas. Capable of clearing up to 68 inches.