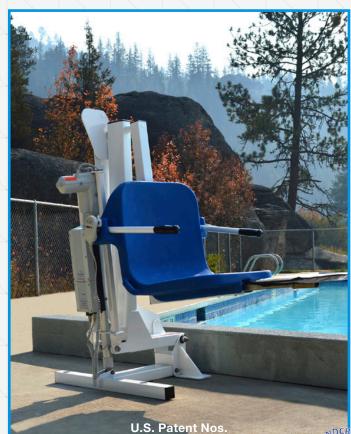

# Ranger

The Ranger Lift is an economical, third party verified ADA compliant lift that upholds Aqua Creek's standards for durability and reliability. The Ranger features a 350 pound weight capacity while maintaining a sleek, low profile design. This lift is ideal for use on smaller hotel and motel pools. It is also a great choice for backyard pool enthusiasts who enjoy their independence.

### **FEATURES:**

- Independent third party verified to meet ADA standards by Wyle Labs
- 350 lb (160 kg) weight capacity
- Setback range 14.5" 19" (37 48 cm)
- Flip-up armrests
- Five year structural warranty
- Five year pro-rated electronics warranty