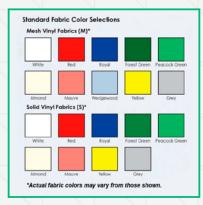

### Available in a variety of accent colors

(blue plastics standard)

#### Available in a variety of accent colors (blue plastics standard)

Sand ballast system (sand sold separately)
 Concrete weight plate system

The Patriot Lift is the only completely portable aquatic lift that is independently verified to meet ADA guidelines. When deployed and ready for use, the Patriot Lift features a specifically designed seat allowing for easy lateral transfers from most wheelchairs. This gives full freedom of access to the individual. The Patriot maintains a 375 pound weight capacity.

Available in a variety of accent colors (blue plastics standard)

N THE USP

Call: 888.687.3552 | 406.549.0769

## Available in a variety of accent colors Withe Using (blue plastics standard)