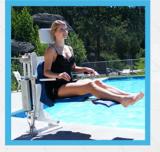

### DESCRIPTION

F-PPXRD-NAAmbassador Deep Draft, no anchorF-PPXRD-RAmbassador Deep Draft Reverse,<br/>no anchor

The Ambassador features an additional 10 inches of reach allowing clearance for wide gutters and spa benches. This extended reach can also clear a curb or pool wall, making this lift ideal for raised perimeter pools and spas.

Highlights of the Ambassador include a 300 pound weight capacity, extended reach, higher seat for easier wheelchair transfers, and an increased setback of up to 38 inches. The Ambassador comes standard as a deep draft lift, allowing for a wider variety of pool applications.