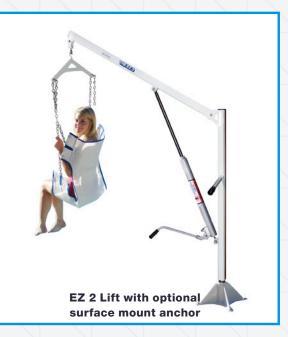

## **EZ SERIES LIFTS**

The EZ lifts are an affordable series of lifts both manually & battery operated designed for residential use. These lifts are great for both in and above ground pools. Also great as a boat access lift!