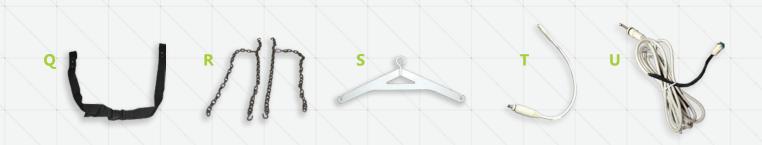

## LIFT PARTS & ACCESSORIES

Everything from replacement batteries to actuators, you'll find it here.

## **OPTIONS/ACCESSORIES:**

|                | DESCRIPTION                                  |
|----------------|----------------------------------------------|
| F-04CAJP       | Anchor kit, standard with 4" inserts         |
| F-08CAJP       | Anchor kit, standard with 8" inserts for use |
|                | with pavers                                  |
| F-046QAB-AT1   | Anchor kit, quick attach with 4" inserts     |
| F-40220-AT1    | Anchor kit, wood deck applications           |
| F-120PPC       | Cover, standard lockable, blue               |
| F-120PPC-T     | Cover, standard lockable, tan                |
| F-019CA        | Cycle Attachement                            |
| F-422PLH-2     | Headrest                                     |
| F-105LAR       | Pull-out leg rest                            |
| F-044SCH       | Solar charging station                       |
| F-428HT        | Transport cart                               |
| SEE PAGE 20-21 | MORE PARTS / ACCESSORIES                     |
|                |                                              |

## **OPTIONS/ACCESSORIES:**

| ITEM #         | DESCRIPTION                    |
|----------------|--------------------------------|
| F-120PPC       | Cover, standard lockable, blue |
| F-120PPC-T     | Cover, standard lockable, tan  |
| F-019CA        | Cycle attachment               |
| F-422PLH-2     | Headrest                       |
| F-105LAR       | Pull-out leg rest              |
| F-043SCH       | Solar charging station         |
| SEE PAGE 20-21 | MORE PARTS / ACCESSORIES       |
|                |                                |

## **OPTIONS/ACCESSORIES:**

| ITEM #         | DESCRIPTION                                                |
|----------------|------------------------------------------------------------|
| F-ASAPRL       | Adjustable height seat pole (adds up to 5" of seat height) |
| F-04CAJP       | Anchor kit, standard with 4" inserts                       |
| F-08CAJP       | Anchor kit, standard with 8" inserts for use with pavers   |
| F-046QAB-AT1   | Anchor kit, quick attach with 4" inserts                   |
| F-40220-AT1    | Anchor kit, wood deck applications                         |
| F-120PPC       | Cover, standard lockable, blue                             |
| F-120PPC-T     | Cover, standard lockable, tan                              |
| F-422PLH-2     | Headrest                                                   |
| F-105LAR       | Pull-out leg rest                                          |
| F-044SCH       | Solar charging station                                     |
| F-428HT        | Transport cart                                             |
| SEE PAGE 20-21 | MORE PARTS / ACCESSORIES                                   |

## **OPTIONS/ACCESSORIES:**

DESCRIPTION

|                | BEGORIN HOR                                              |
|----------------|----------------------------------------------------------|
| F-910SAJP      | Anchor kit, standard with 4" inserts                     |
| F-910SAJP-8    | Anchor kit, standard with 8" inserts for use with pavers |
| F-120PPC       | Cover, standard lockable, blue                           |
| F-120PPC-T     | Cover, standard lockable, tan                            |
| F-422PLH-2     | Headrest                                                 |
| F-044SCH       | Solar charging station                                   |
| F-914STC       | Transport cart                                           |
| SEE PAGE 20-21 | MORE PARTS / ACCESSORIES                                 |
|                |                                                          |

#### DESCRIPTION

| F-120PPC       | Cover, standard lockable, blue |  |
|----------------|--------------------------------|--|
| F-120PPC-T     | Cover, standard lockable, tan  |  |
| F-422PLH-2     | Headrest                       |  |
| F-105LAR       | Pull-out leg rest              |  |
| SEE PAGE 20-21 | MORE PARTS / ACCESSORIES       |  |
|                |                                |  |