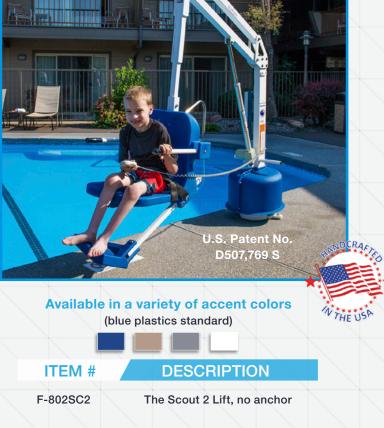

# Scout 2

The Scout 2 Lift features an adjustable height seat pole, upgraded electronics, and a higher weight capacity. Utilize the optional pull-out leg rest for partially raised and above ground pools and spas. The updated base accommodates many existing anchors and a variety of different applications.

## **FEATURES**:

- Independent third party verified to meet ADA standards by Wyle Labs
- 375 lb (170 kg) weight capacity\*
- 360 degree powered rotation in either direction
- Clearances vary by wall height & width
- Setback range 19" 35" (49 88 cm)
- Flip-up armrests
- Five year structural warranty
- Five year pro-rated electronics warranty

\*300 lb (136 kg) weight capacity when used with plastic anchor sleeve (see page 20 for available adapter sleeves)