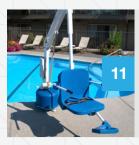

# Scout 2

The Scout 2 Lift features an adjustable height seat pole, upgraded electronics, and a higher weight capacity. Utilize the optional pull-out leg rest for partially raised and above ground pools and spas. The updated base accommodates many existing anchors and a variety of different applications.

## **FEATURES**:

- Independent third party verified to meet ADA standards by Wyle Labs
- 375 lb (170 kg) weight capacity\*
- 360 degree powered rotation in either direction
- Clearances vary by wall height & width
- Setback range 19" 35" (49 88 cm)
- Flip-up armrests
- Five year structural warranty
- Five year pro-rated electronics warranty