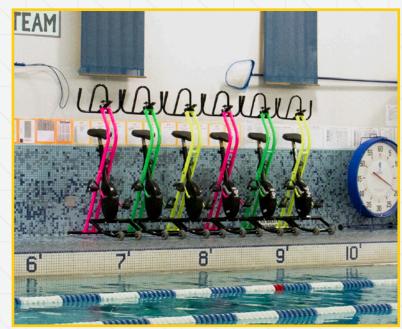

# **AQUATIC EXERCISE & TRAINING**

Aquatic exercise equipment, platforms, and walkers designed to provide stability and security. Versatile products that are great for beginning swimmers, aqua therapy patients, and individuals looking for a low impact way to get fit.