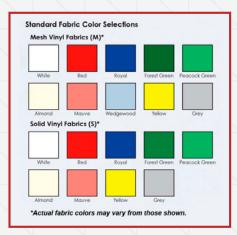

### Available in a variety of accent colors

(blue plastics standard)

#### Available in a variety of accent colors (blue plastics standard)

Sand ballast system (sand sold separately)
 Concrete weight plate system

The Patriot Lift is the only completely portable aquatic lift that is independently verified to meet ADA guidelines. When deployed and ready for use, the Patriot Lift features a specifically designed seat allowing for easy lateral transfers from most wheelchairs. This gives full freedom of access to the individual. The Patriot maintains a 375 pound weight capacity.

## Available in a variety of accent colors Withe Using (blue plastics standard)