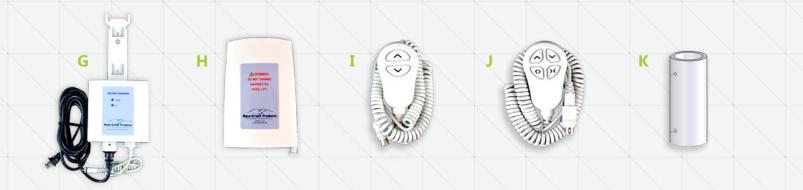

## LIFT PARTS & ACCESSORIES

Everything from replacement batteries to actuators, you'll find it here.

## **OPTIONS/ACCESSORIES:**

|                | DESCRIPTION                                  |
|----------------|----------------------------------------------|
| F-04CAJP       | Anchor kit, standard with 4" inserts         |
| F-08CAJP       | Anchor kit, standard with 8" inserts for use |
|                | with pavers                                  |
| F-046QAB-AT1   | Anchor kit, quick attach with 4" inserts     |
| F-40220-AT1    | Anchor kit, wood deck applications           |
| F-120PPC       | Cover, standard lockable, blue               |
| F-120PPC-T     | Cover, standard lockable, tan                |
| F-019CA        | Cycle Attachement                            |
| F-422PLH-2     | Headrest                                     |
| F-105LAR       | Pull-out leg rest                            |
| F-044SCH       | Solar charging station                       |
| F-428HT        | Transport cart                               |
| SEE PAGE 20-21 | MORE PARTS / ACCESSORIES                     |
|                |                                              |

## **OPTIONS/ACCESSORIES:**

| ITEM #         | DESCRIPTION                    |
|----------------|--------------------------------|
| F-120PPC       | Cover, standard lockable, blue |
| F-120PPC-T     | Cover, standard lockable, tan  |
| F-019CA        | Cycle attachment               |
| F-422PLH-2     | Headrest                       |
| F-105LAR       | Pull-out leg rest              |
| F-043SCH       | Solar charging station         |
| SEE PAGE 20-21 | MORE PARTS / ACCESSORIES       |
|                |                                |

## **OPTIONS/ACCESSORIES:**

| ITEM #         | DESCRIPTION                                                |
|----------------|------------------------------------------------------------|
| F-ASAPRL       | Adjustable height seat pole (adds up to 5" of seat height) |
| F-04CAJP       | Anchor kit, standard with 4" inserts                       |
| F-08CAJP       | Anchor kit, standard with 8" inserts for use with pavers   |
| F-046QAB-AT1   | Anchor kit, quick attach with 4" inserts                   |
| F-40220-AT1    | Anchor kit, wood deck applications                         |
| F-120PPC       | Cover, standard lockable, blue                             |
| F-120PPC-T     | Cover, standard lockable, tan                              |
| F-422PLH-2     | Headrest                                                   |
| F-105LAR       | Pull-out leg rest                                          |
| F-044SCH       | Solar charging station                                     |
| F-428HT        | Transport cart                                             |
| SEE PAGE 20-21 | MORE PARTS / ACCESSORIES                                   |

## **OPTIONS/ACCESSORIES:**

DESCRIPTION

|                | BEGORIN HOR                                              |
|----------------|----------------------------------------------------------|
| F-910SAJP      | Anchor kit, standard with 4" inserts                     |
| F-910SAJP-8    | Anchor kit, standard with 8" inserts for use with pavers |
| F-120PPC       | Cover, standard lockable, blue                           |
| F-120PPC-T     | Cover, standard lockable, tan                            |
| F-422PLH-2     | Headrest                                                 |
| F-044SCH       | Solar charging station                                   |
| F-914STC       | Transport cart                                           |
| SEE PAGE 20-21 | MORE PARTS / ACCESSORIES                                 |
|                |                                                          |

#### DESCRIPTION

| F-120PPC       | Cover, standard lockable, blue |  |
|----------------|--------------------------------|--|
| F-120PPC-T     | Cover, standard lockable, tan  |  |
| F-422PLH-2     | Headrest                       |  |
| F-105LAR       | Pull-out leg rest              |  |
| SEE PAGE 20-21 | MORE PARTS / ACCESSORIES       |  |
|                |                                |  |