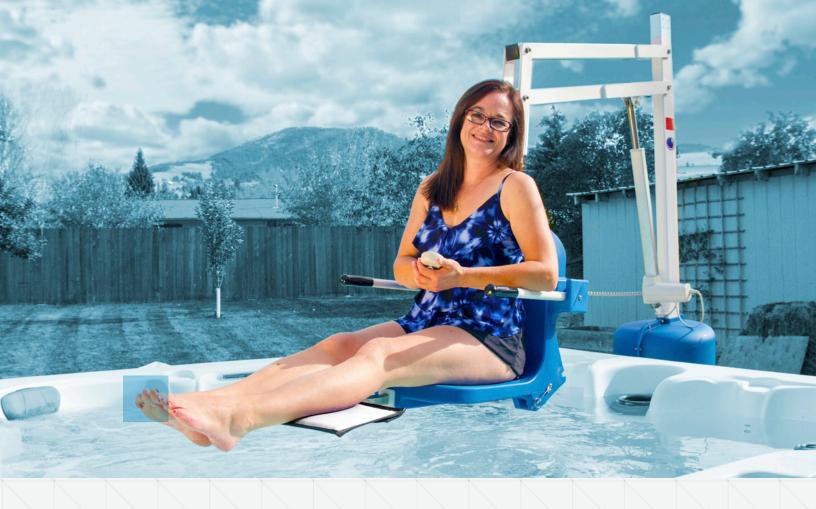

## **SPA SERIES LIFTS**

Fully powered, ADA compliant lifts designed especially to provide access to elevated pools & spas. Capable of clearing up to 68 inches.