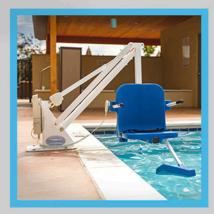

## **POOL LIFT QUICK REFERENCE GUIDE**

Use this quick reference guide to find the lift that best fits the needs of you and your customers.

| Lift<br>Model                  | Page | ADA<br>Compliance                                                                                                                                                                                                                                                                                                                                                                                                                                                                                                                                                                                                                                                                                                                                                                                                                                                                                                                                                                                                                                                                                                                                                                                                                                                                                                                                                                                                                                                                                                                                                                                                                                                                                                                                                                                                                                                                                                                                                                                                                                                                                                                    | WYLE LAB<br>Verified                                                                                                                                                                                                                                                                                                                                                                                                                                                                                                                                                                                                                                                                                                                                                                                                                                                                                                                                                                                                                                                                                                                                                                                                                                                                                                                                                                                                                                                                                                                                                                                                                                                                                                                                                                                                                                                                                                                                                                                                                                                                                                                 | Above<br>Ground                                                                                                                                                                                                                                                                                                                                                                                                                                                                                                                                                                                                                                                                                                                                                                                                                                                                                                                                                                                                                                                                                                                                                                                                                                                                                                                                                                                                                                                                                                                                                                                                                                                                                                                                                                                                                                                                                                                                                                                                                                                                                                                      | In<br>Ground                                                                                                                                                                                                                                                                                                                                                                                                                                                                                                                                                                                                                                                                                                                                                                                                                                                                                                                                                                                                                                                                                                                                                                                                                                                                                                                                                                                                                                                                                                                                                                                                                                                                                                                                                                                                                                                                                                                                                                                                                                                                                                                         | Weight<br>Capacity |
|--------------------------------|------|--------------------------------------------------------------------------------------------------------------------------------------------------------------------------------------------------------------------------------------------------------------------------------------------------------------------------------------------------------------------------------------------------------------------------------------------------------------------------------------------------------------------------------------------------------------------------------------------------------------------------------------------------------------------------------------------------------------------------------------------------------------------------------------------------------------------------------------------------------------------------------------------------------------------------------------------------------------------------------------------------------------------------------------------------------------------------------------------------------------------------------------------------------------------------------------------------------------------------------------------------------------------------------------------------------------------------------------------------------------------------------------------------------------------------------------------------------------------------------------------------------------------------------------------------------------------------------------------------------------------------------------------------------------------------------------------------------------------------------------------------------------------------------------------------------------------------------------------------------------------------------------------------------------------------------------------------------------------------------------------------------------------------------------------------------------------------------------------------------------------------------------|--------------------------------------------------------------------------------------------------------------------------------------------------------------------------------------------------------------------------------------------------------------------------------------------------------------------------------------------------------------------------------------------------------------------------------------------------------------------------------------------------------------------------------------------------------------------------------------------------------------------------------------------------------------------------------------------------------------------------------------------------------------------------------------------------------------------------------------------------------------------------------------------------------------------------------------------------------------------------------------------------------------------------------------------------------------------------------------------------------------------------------------------------------------------------------------------------------------------------------------------------------------------------------------------------------------------------------------------------------------------------------------------------------------------------------------------------------------------------------------------------------------------------------------------------------------------------------------------------------------------------------------------------------------------------------------------------------------------------------------------------------------------------------------------------------------------------------------------------------------------------------------------------------------------------------------------------------------------------------------------------------------------------------------------------------------------------------------------------------------------------------------|--------------------------------------------------------------------------------------------------------------------------------------------------------------------------------------------------------------------------------------------------------------------------------------------------------------------------------------------------------------------------------------------------------------------------------------------------------------------------------------------------------------------------------------------------------------------------------------------------------------------------------------------------------------------------------------------------------------------------------------------------------------------------------------------------------------------------------------------------------------------------------------------------------------------------------------------------------------------------------------------------------------------------------------------------------------------------------------------------------------------------------------------------------------------------------------------------------------------------------------------------------------------------------------------------------------------------------------------------------------------------------------------------------------------------------------------------------------------------------------------------------------------------------------------------------------------------------------------------------------------------------------------------------------------------------------------------------------------------------------------------------------------------------------------------------------------------------------------------------------------------------------------------------------------------------------------------------------------------------------------------------------------------------------------------------------------------------------------------------------------------------------|--------------------------------------------------------------------------------------------------------------------------------------------------------------------------------------------------------------------------------------------------------------------------------------------------------------------------------------------------------------------------------------------------------------------------------------------------------------------------------------------------------------------------------------------------------------------------------------------------------------------------------------------------------------------------------------------------------------------------------------------------------------------------------------------------------------------------------------------------------------------------------------------------------------------------------------------------------------------------------------------------------------------------------------------------------------------------------------------------------------------------------------------------------------------------------------------------------------------------------------------------------------------------------------------------------------------------------------------------------------------------------------------------------------------------------------------------------------------------------------------------------------------------------------------------------------------------------------------------------------------------------------------------------------------------------------------------------------------------------------------------------------------------------------------------------------------------------------------------------------------------------------------------------------------------------------------------------------------------------------------------------------------------------------------------------------------------------------------------------------------------------------|--------------------|
| Admiral                        | 6    | <ul> <li>Image: A second s</li></ul> | <ul> <li>Image: A second s</li></ul> | ×                                                                                                                                                                                                                                                                                                                                                                                                                                                                                                                                                                                                                                                                                                                                                                                                                                                                                                                                                                                                                                                                                                                                                                                                                                                                                                                                                                                                                                                                                                                                                                                                                                                                                                                                                                                                                                                                                                                                                                                                                                                                                                                                    | <ul> <li>Image: A second s</li></ul> | 450 lbs*           |
| Patriot                        | 7    | <ul> <li>Image: A second s</li></ul> | <ul> <li>Image: A second s</li></ul> | ×                                                                                                                                                                                                                                                                                                                                                                                                                                                                                                                                                                                                                                                                                                                                                                                                                                                                                                                                                                                                                                                                                                                                                                                                                                                                                                                                                                                                                                                                                                                                                                                                                                                                                                                                                                                                                                                                                                                                                                                                                                                                                                                                    | <ul> <li>Image: A second s</li></ul> | 375 lbs            |
| Ranger                         | 8    | <ul> <li>Image: A second s</li></ul> | <ul> <li>Image: A second s</li></ul> | ×                                                                                                                                                                                                                                                                                                                                                                                                                                                                                                                                                                                                                                                                                                                                                                                                                                                                                                                                                                                                                                                                                                                                                                                                                                                                                                                                                                                                                                                                                                                                                                                                                                                                                                                                                                                                                                                                                                                                                                                                                                                                                                                                    | <ul> <li>Image: A second s</li></ul> | 350 lbs            |
| Ambassador                     | 9    | <ul> <li>Image: A second s</li></ul> | <ul> <li>Image: A second s</li></ul> | ×                                                                                                                                                                                                                                                                                                                                                                                                                                                                                                                                                                                                                                                                                                                                                                                                                                                                                                                                                                                                                                                                                                                                                                                                                                                                                                                                                                                                                                                                                                                                                                                                                                                                                                                                                                                                                                                                                                                                                                                                                                                                                                                                    | <ul> <li>Image: A second s</li></ul> | 300 lbs            |
| Portable Pro Pool              | 10   | ×                                                                                                                                                                                                                                                                                                                                                                                                                                                                                                                                                                                                                                                                                                                                                                                                                                                                                                                                                                                                                                                                                                                                                                                                                                                                                                                                                                                                                                                                                                                                                                                                                                                                                                                                                                                                                                                                                                                                                                                                                                                                                                                                    | ×                                                                                                                                                                                                                                                                                                                                                                                                                                                                                                                                                                                                                                                                                                                                                                                                                                                                                                                                                                                                                                                                                                                                                                                                                                                                                                                                                                                                                                                                                                                                                                                                                                                                                                                                                                                                                                                                                                                                                                                                                                                                                                                                    | ×                                                                                                                                                                                                                                                                                                                                                                                                                                                                                                                                                                                                                                                                                                                                                                                                                                                                                                                                                                                                                                                                                                                                                                                                                                                                                                                                                                                                                                                                                                                                                                                                                                                                                                                                                                                                                                                                                                                                                                                                                                                                                                                                    | <ul> <li>Image: A second s</li></ul> | 350 lbs            |
| Scout 2                        | 11   | <ul> <li>Image: A second s</li></ul> | <ul> <li>Image: A second s</li></ul> | <ul> <li>Image: A second s</li></ul> | <ul> <li>Image: A second s</li></ul> | 375 lbs*           |
| Revolution                     | 12   | <ul> <li>Image: A second s</li></ul> | <ul> <li>Image: A second s</li></ul> | <ul> <li>Image: A second s</li></ul> | <ul> <li>Image: A second s</li></ul> | 500 lbs*           |
| Titan 600                      | 13   | <ul> <li>Image: A second s</li></ul> | <ul> <li>Image: A second s</li></ul> | ×                                                                                                                                                                                                                                                                                                                                                                                                                                                                                                                                                                                                                                                                                                                                                                                                                                                                                                                                                                                                                                                                                                                                                                                                                                                                                                                                                                                                                                                                                                                                                                                                                                                                                                                                                                                                                                                                                                                                                                                                                                                                                                                                    | <ul> <li>Image: A second s</li></ul> | 600 lbs            |
| Spa Lift Elite <sup>(68)</sup> | 14   |                                                                                                                                                                                                                                                                                                                                                                                                                                                                                                                                                                                                                                                                                                                                                                                                                                                                                                                                                                                                                                                                                                                                                                                                                                                                                                                                                                                                                                                                                                                                                                                                                                                                                                                                                                                                                                                                                                                                                                                                                                                                                                                                      | ×                                                                                                                                                                                                                                                                                                                                                                                                                                                                                                                                                                                                                                                                                                                                                                                                                                                                                                                                                                                                                                                                                                                                                                                                                                                                                                                                                                                                                                                                                                                                                                                                                                                                                                                                                                                                                                                                                                                                                                                                                                                                                                                                    | <ul> <li>Image: A second s</li></ul> | ×                                                                                                                                                                                                                                                                                                                                                                                                                                                                                                                                                                                                                                                                                                                                                                                                                                                                                                                                                                                                                                                                                                                                                                                                                                                                                                                                                                                                                                                                                                                                                                                                                                                                                                                                                                                                                                                                                                                                                                                                                                                                                                                                    | 300 lbs            |
| Spa Lift Ultra <sup>(51)</sup> | 15   |                                                                                                                                                                                                                                                                                                                                                                                                                                                                                                                                                                                                                                                                                                                                                                                                                                                                                                                                                                                                                                                                                                                                                                                                                                                                                                                                                                                                                                                                                                                                                                                                                                                                                                                                                                                                                                                                                                                                                                                                                                                                                                                                      | ×                                                                                                                                                                                                                                                                                                                                                                                                                                                                                                                                                                                                                                                                                                                                                                                                                                                                                                                                                                                                                                                                                                                                                                                                                                                                                                                                                                                                                                                                                                                                                                                                                                                                                                                                                                                                                                                                                                                                                                                                                                                                                                                                    | <ul> <li>Image: A second s</li></ul> | ×                                                                                                                                                                                                                                                                                                                                                                                                                                                                                                                                                                                                                                                                                                                                                                                                                                                                                                                                                                                                                                                                                                                                                                                                                                                                                                                                                                                                                                                                                                                                                                                                                                                                                                                                                                                                                                                                                                                                                                                                                                                                                                                                    | 400 lbs            |
| EZ 2 Lift                      | 16   | ×                                                                                                                                                                                                                                                                                                                                                                                                                                                                                                                                                                                                                                                                                                                                                                                                                                                                                                                                                                                                                                                                                                                                                                                                                                                                                                                                                                                                                                                                                                                                                                                                                                                                                                                                                                                                                                                                                                                                                                                                                                                                                                                                    | ×                                                                                                                                                                                                                                                                                                                                                                                                                                                                                                                                                                                                                                                                                                                                                                                                                                                                                                                                                                                                                                                                                                                                                                                                                                                                                                                                                                                                                                                                                                                                                                                                                                                                                                                                                                                                                                                                                                                                                                                                                                                                                                                                    | <ul> <li>Image: A second s</li></ul> | <ul> <li>Image: A second s</li></ul> | 400 lbs            |
| Power EZ 2                     | 16   | ×                                                                                                                                                                                                                                                                                                                                                                                                                                                                                                                                                                                                                                                                                                                                                                                                                                                                                                                                                                                                                                                                                                                                                                                                                                                                                                                                                                                                                                                                                                                                                                                                                                                                                                                                                                                                                                                                                                                                                                                                                                                                                                                                    | ×                                                                                                                                                                                                                                                                                                                                                                                                                                                                                                                                                                                                                                                                                                                                                                                                                                                                                                                                                                                                                                                                                                                                                                                                                                                                                                                                                                                                                                                                                                                                                                                                                                                                                                                                                                                                                                                                                                                                                                                                                                                                                                                                    | <ul> <li>Image: A second s</li></ul> | <ul> <li>Image: A second s</li></ul> | 400 lbs            |
| Super Power EZ                 | 17   | ×                                                                                                                                                                                                                                                                                                                                                                                                                                                                                                                                                                                                                                                                                                                                                                                                                                                                                                                                                                                                                                                                                                                                                                                                                                                                                                                                                                                                                                                                                                                                                                                                                                                                                                                                                                                                                                                                                                                                                                                                                                                                                                                                    | ×                                                                                                                                                                                                                                                                                                                                                                                                                                                                                                                                                                                                                                                                                                                                                                                                                                                                                                                                                                                                                                                                                                                                                                                                                                                                                                                                                                                                                                                                                                                                                                                                                                                                                                                                                                                                                                                                                                                                                                                                                                                                                                                                    | ×                                                                                                                                                                                                                                                                                                                                                                                                                                                                                                                                                                                                                                                                                                                                                                                                                                                                                                                                                                                                                                                                                                                                                                                                                                                                                                                                                                                                                                                                                                                                                                                                                                                                                                                                                                                                                                                                                                                                                                                                                                                                                                                                    | ×                                                                                                                                                                                                                                                                                                                                                                                                                                                                                                                                                                                                                                                                                                                                                                                                                                                                                                                                                                                                                                                                                                                                                                                                                                                                                                                                                                                                                                                                                                                                                                                                                                                                                                                                                                                                                                                                                                                                                                                                                                                                                                                                    | 400 lbs            |