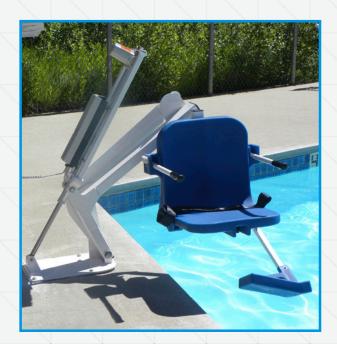

# **Admiral**

Welcome the newest lift in the Pro Series, the NEW Admiral Pool Lift. The Admiral maintains many of the same benefits of the Pro Pool Lift, along with new features. It's field reversible feature allows you to change the direction of the seat on site, allowing you left or right entry into the pool. It comes standard with the new adjustable base plate providing additional flexibility in pools with clearance issues. The Admiral is our newest ADA compliant lift and offers a 450 pound weight capacity.

The Admiral is available with the same color options, solar charging station, anchoring systems, and accessories as the Pro Series lifts. The Admiral Pool Lift promises to be an incredible addition to the Aqua Creek line of pool lifts.

## FEATURES:

- 450 lb (204 kg) weight capacity
- ADA compliant
- Deep draft version for up to 14" deck to water draft
- Setback range 14.5" 19" (37 48 cm)
- Field Reversible
- Adjustable base plate
- All stainless steel construction
- Durable powder coat finish
- Flip-up armrests
- Adjustable footrest & lap belt
- Water resistant handset
- Rechargeable battery with wall mount charger
- Five year pro-rated electronics warranty