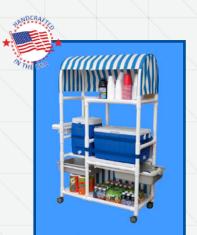

## **THE BUBBA II & PVC CARTS**

Repair your multi-port pool filter valves quickly, easily, and safely with the Bubba II. Strong PVC carts provide storage so your pool deck stays organized.