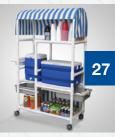

## **THE BUBBA II & PVC CARTS**

Repair your multi-port pool filter valves quickly, easily, and safely with the Bubba II. Strong PVC carts provide storage so your pool deck stays organized.