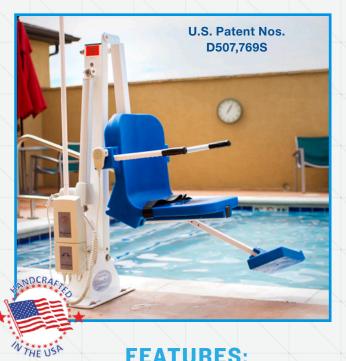

# **Admiral**

Welcome the newest lift in the Pro Series, the NEW Admiral Pool Lift. The Admiral maintains many of the same benefits of the Pro Pool Lift, along with new features. It's field reversible feature allows you to change the direction of the seat on site, allowing you left or right entry into the pool. It comes standard with the new adjustable base plate providing additional flexibility in pools with clearance issues. The Admiral is our newest ADA compliant lift and offers a 450 pound weight capacity.

The Admiral is available with the same color options, solar charging station, anchoring systems, and accessories as the Pro Series lifts. The Admiral Pool Lift promises to be an incredible addition to the Aqua Creek line of pool lifts.

## FEATURES:

- 450 lb (204 kg) weight capacity
- ADA compliant
- Deep draft version for up to 14" deck to water draft
- Setback range 14.5" 19" (37 48 cm)
- Field Reversible
- Adjustable base plate
- All stainless steel construction
- Durable powder coat finish
- Flip-up armrests
- Adjustable footrest & lap belt
- Water resistant handset
- Rechargeable battery with wall mount charger
- Five year pro-rated electronics warranty