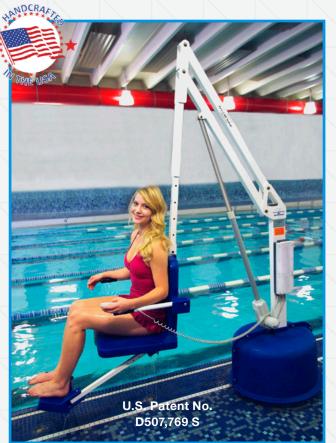

# Patriot

U.S. Patent Nos. 7,249,386 B2 & D507,769S

#### Available in a variety of accent colors (blue plastics standard)

Sand ballast system (sand sold separately)
 Concrete weight plate system

The Patriot Lift is the only completely portable aquatic lift that is independently verified to meet ADA guidelines. When deployed and ready for use, the Patriot Lift features a specifically designed seat allowing for easy lateral transfers from most wheelchairs. This gives full freedom of access to the individual. The Patriot maintains a 375 pound weight capacity.