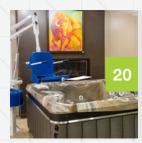

# **Admiral**

Welcome the newest lift in the Pro Series, the NEW Admiral Pool Lift. The Admiral maintains many of the same benefits of the Pro Pool Lift, along with new features. It's field reversible feature allows you to change the direction of the seat on site, allowing you left or right entry into the pool. It comes standard with the new adjustable base plate providing additional flexibility in pools with clearance issues. The Admiral is our newest ADA compliant lift and offers a 450 pound weight capacity.

The Admiral is available with the same color options, solar charging station, anchoring systems, and accessories as the Pro Series lifts. The Admiral Pool Lift promises to be an incredible addition to the Aqua Creek line of pool lifts.

## FEATURES:

- 450 lb (204 kg) weight capacity
- ADA compliant
- Deep draft version for up to 14" deck to water draft
- Setback range 14.5" 19" (37 48 cm)
- Field Reversible
- Adjustable base plate
- All stainless steel construction
- Durable powder coat finish
- Flip-up armrests
- Adjustable footrest & lap belt
- Water resistant handset
- Rechargeable battery with wall mount charger
- Five year pro-rated electronics warranty