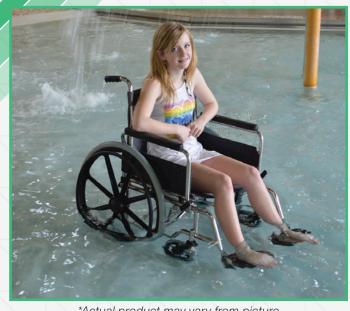

# **AQUATIC WHEELCHAIRS**

Providing access for pools with ramps or sloped entries, these stainless steel or exceptionally strong PVC chairs make your access easier than ever.