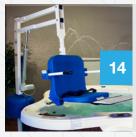

## **SPA SERIES LIFTS**

Fully powered, ADA compliant lifts designed especially to provide access to elevated pools & spas. Capable of clearing up to 68 inches.