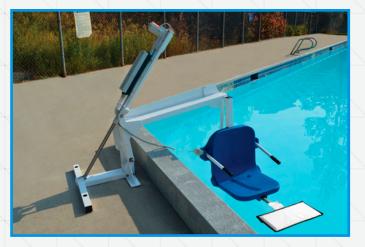

### DESCRIPTION

F-PPXRD-NAAmbassador Deep Draft, no anchorF-PPXRD-RAmbassador Deep Draft Reverse,<br/>no anchor

The Ambassador features an additional 10 inches of reach allowing clearance for wide gutters and spa benches. This extended reach can also clear a curb or pool wall, making this lift ideal for raised perimeter pools and spas.

Highlights of the Ambassador include a 300 pound weight capacity, extended reach, higher seat for easier wheelchair transfers, and an increased setback of up to 38 inches. The Ambassador comes standard as a deep draft lift, allowing for a wider variety of pool applications.

## **FEATURES**:

- Independent third party verified to meet ADA standards by Wyle Labs
- 300 lb (136 kg) weight capacity
- Clearances vary by wall height & width
- Setback range 22.5" 38" (57 96 cm)
- Adjustable pull-out leg rest
- Flip-up armrests
- Five year structural warranty
- Five year pro-rated electronics warranty