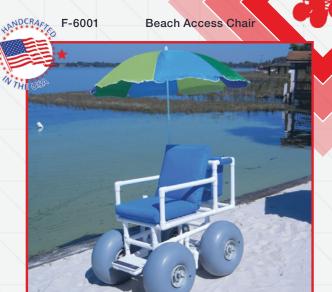

# **BEACH ACCESS & SHOWER CHAIRS**

Lightweight, all-terrain beach chair allows access to sand, snow, and other soft soils. Sturdy PVC chairs designed to provide easy access to facility showers and commodes.