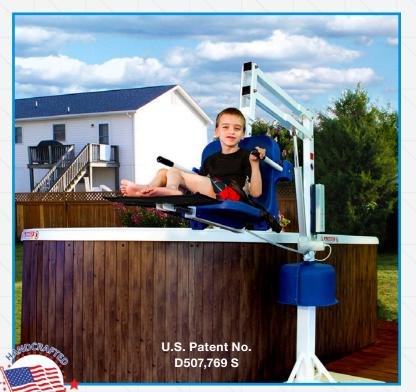

## **SPA SERIES LIFTS**

Fully powered, ADA compliant lifts designed especially to provide access to elevated pools & spas. Capable of clearing up to 68 inches.