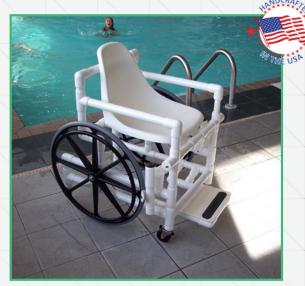

# **AQUATIC WHEELCHAIRS**

Providing access for pools with ramps or sloped entries, these stainless steel or exceptionally strong PVC chairs make your access easier than ever.