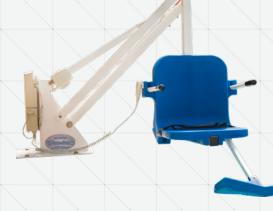

# **Admiral**

Welcome the newest lift in the Pro Series, the NEW Admiral Pool Lift. The Admiral maintains many of the same benefits of the Pro Pool Lift, along with new features. It's field reversible feature allows you to change the direction of the seat on site, allowing you left or right entry into the pool. It comes standard with the new adjustable base plate providing additional flexibility in pools with clearance issues. The Admiral is our newest ADA compliant lift and offers a 450 pound weight capacity.

## FEATURES:

- 450 lb (204 kg) weight capacity
- ADA compliant
- Deep draft version for up to 14" deck to water draft
- Setback range 14.5" 19" (37 48 cm)
- Field Reversible
- Adjustable base plate
- All stainless steel construction
- Durable powder coat finish
- Flip-up armrests
- Adjustable footrest & lap belt
- Water resistant handset
- Rechargeable battery with wall mount charger
- Five year pro-rated electronics warranty