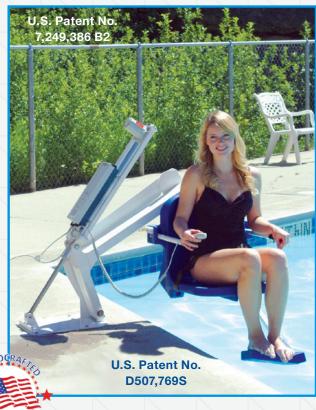

# Patriot

U.S. Patent Nos. 7,249,386 B2 & D507,769S

#### Available in a variety of accent colors (blue plastics standard)

Sand ballast system (sand sold separately)
 Concrete weight plate system

The Patriot Lift is the only completely portable aquatic lift that is independently verified to meet ADA guidelines. When deployed and ready for use, the Patriot Lift features a specifically designed seat allowing for easy lateral transfers from most wheelchairs. This gives full freedom of access to the individual. The Patriot maintains a 375 pound weight capacity.

## **FEATURES**:

- Independent third party verified to meet ADA standards by Wyle Labs
- 375 lb (170 kg) weight capacity
- Setback range for Fixing Kit 26" 31" (66 79 cm)
- Fixing Kit included
- Flip-up armrests
- Five year structural warranty
- Five year pro-rated electronics warranty