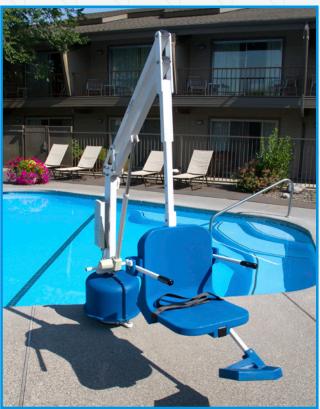

# **Admiral**

Welcome the newest lift in the Pro Series, the NEW Admiral Pool Lift. The Admiral maintains many of the same benefits of the Pro Pool Lift, along with new features. It's field reversible feature allows you to change the direction of the seat on site, allowing you left or right entry into the pool. It comes standard with the new adjustable base plate providing additional flexibility in pools with clearance issues. The Admiral is our newest ADA compliant lift and offers a 450 pound weight capacity.

The Admiral is available with the same color options, solar charging station, anchoring systems, and accessories as the Pro Series lifts. The Admiral Pool Lift promises to be an incredible addition to the Aqua Creek line of pool lifts.

## FEATURES:

- 450 lb (204 kg) weight capacity
- ADA compliant
- Deep draft version for up to 14" deck to water draft
- Setback range 14.5" 19" (37 48 cm)
- Field Reversible
- Adjustable base plate
- All stainless steel construction
- Durable powder coat finish
- Flip-up armrests
- Adjustable footrest & lap belt
- Water resistant handset
- Rechargeable battery with wall mount charger
- Five year pro-rated electronics warranty