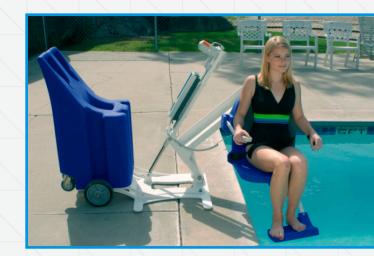

# **Portable Pro Pool**

The Portable Pro Pool Lift features a completely portable design, eliminating the need for anchors. The compact frame allows the lift to be transported from or around the pool area with ease. Simply wheel the lift to the poolside and it's ready to use.

It's stainless steel construction gives the Portable Pro Pool Lift a 350 pound weight capacity. This lift is the perfect portable solution for residential applications. Its exceptional mobility and aesthetics make the Portable Pro Pool a popular lift in international markets.

#### **ITEM** #

F-004PPPB-AT1

DESCRIPTION

Por

Portable Pro Pool Lift

## **FEATURES**:

- Mobile, compact design
- 350 lb (160 kg) weight capacity
- Setback range up to 12" (30 cm)
- Flip-up armrests
- Five year structural warranty
- Five year pro-rated electronics warranty
- Ships common carrier in two separate shipments for locations in continental U.S.