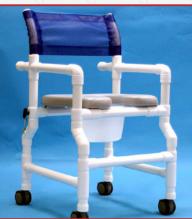

# **AQUATIC WHEELCHAIRS**

Providing access for pools with ramps or sloped entries, these stainless steel or exceptionally strong PVC chairs make your access easier than ever.