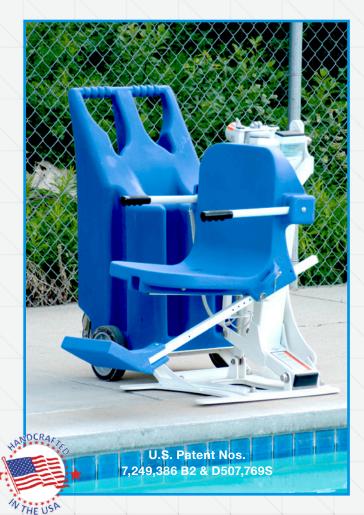

# **Portable Pro Pool**

The Portable Pro Pool Lift features a completely portable design, eliminating the need for anchors. The compact frame allows the lift to be transported from or around the pool area with ease. Simply wheel the lift to the poolside and it's ready to use.

It's stainless steel construction gives the Portable Pro Pool Lift a 350 pound weight capacity. This lift is the perfect portable solution for residential applications. Its exceptional mobility and aesthetics make the Portable Pro Pool a popular lift in international markets.

## **FEATURES**:

- Mobile, compact design
- 350 lb (160 kg) weight capacity
- Setback range up to 12" (30 cm)
- Flip-up armrests
- Five year structural warranty
- Five year pro-rated electronics warranty
- Ships common carrier in two separate shipments for locations in continental U.S.