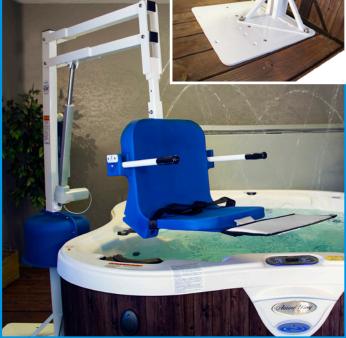

## **SPA SERIES LIFTS**

Fully powered, ADA compliant lifts designed especially to provide access to elevated pools & spas. Capable of clearing up to 68 inches.