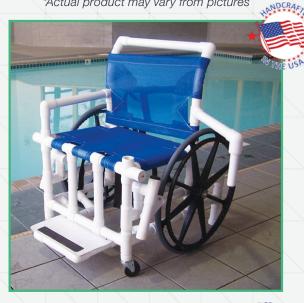

# **AQUATIC WHEELCHAIRS**

Providing access for pools with ramps or sloped entries, these stainless steel or exceptionally strong PVC chairs make your access easier than ever.

# **BEACH ACCESS & SHOWER CHAIRS**

Lightweight, all-terrain beach chair allows access to sand, snow, and other soft soils. Sturdy PVC chairs designed to provide easy access to facility showers and commodes.