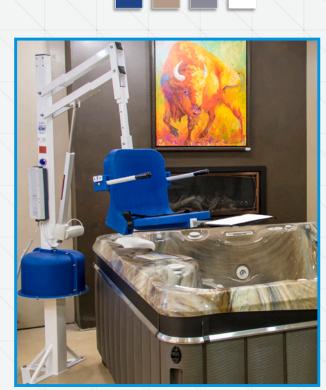

## **SPA SERIES LIFTS**

Fully powered, ADA compliant lifts designed especially to provide access to elevated pools & spas. Capable of clearing up to 68 inches.