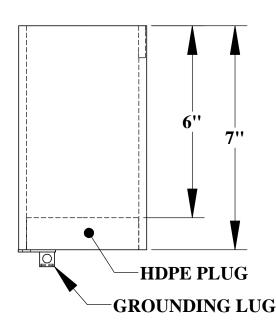

## **SPECIFICATIONS:**

THE AQUA CREEK PRODUCTS' TITAN ANCHOR SHALL BE MADE FROM BRONZE, WITH A POLYETHYLENE (HDPE) PLUG. IT SHALL HAVE A GROUNDING LUG FOR GROUNDING/BONDING THE ANCHOR/LIFT. IT SHALL ALSO INCLUDE A STAINLESS STEEL SAFETY CAP; TO BE USED WHEN THE ANCHOR IS EMPTY.