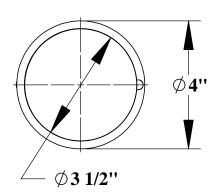

## **SPECIFICATIONS:**

THE AQUA CREEK PRODUCTS' TITAN ANCHOR SHALL BE MADE FROM BRONZE, WITH A POLYETHYLENE (HDPE) PLUG. IT SHALL HAVE A GROUNDING LUG FOR GROUNDING/BONDING THE ANCHOR/LIFT. IT SHALL ALSO INCLUDE A STAINLESS STEEL SAFETY CAP; TO BE USED WHEN THE ANCHOR IS EMPTY.