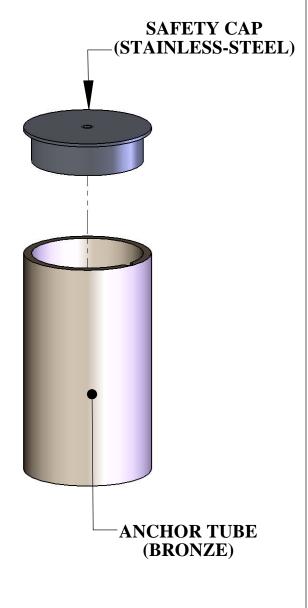

## **SPECIFICATIONS:**

THE AQUA CREEK PRODUCTS' TITAN ANCHOR SHALL BE MADE FROM BRONZE, WITH A POLYETHYLENE (HDPE) PLUG. IT SHALL HAVE A GROUNDING LUG FOR GROUNDING/BONDING THE ANCHOR/LIFT. IT SHALL ALSO INCLUDE A STAINLESS STEEL SAFETY CAP; TO BE USED WHEN THE ANCHOR IS EMPTY.